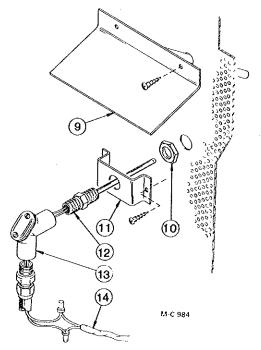

#### Model and Serial Number Location

The model and serial number of your Grain Dryer are stamped on a plate located on the right base panel, see Figure 1. Record the model and serial number in the blank spaces in Figure 2.

Figure 1

Figure 2