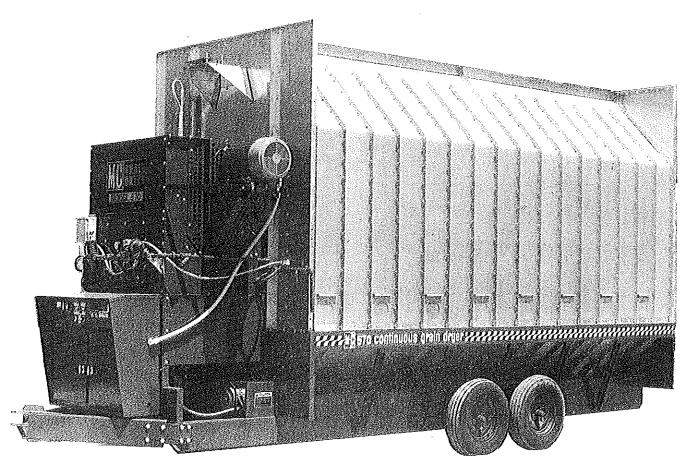

# Model 370C & 570C Continuous Flow **Grain Dryers**

(Starting w/Serial No. 55705)

Model 570 C