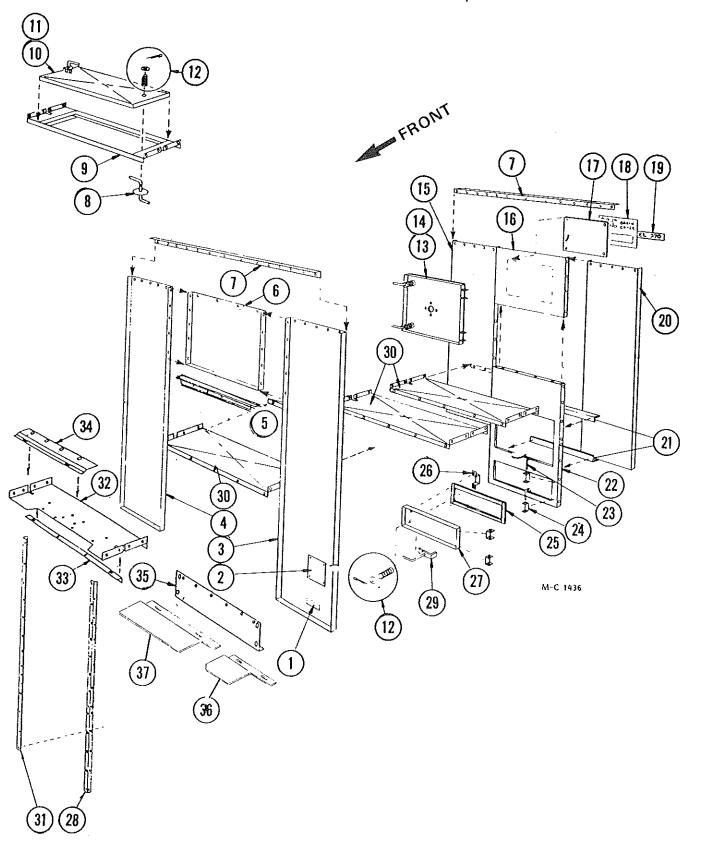

26  |               | 6        |     | Inner Brace                                          |
|     |           |               | 6        |     | Peak Screen Stiffener                                |
|     |           |               | 3        |     | Inner Cross Tie                                      |
|     |           |               | 2        |     | o Dividor                                            |
|     |           |               | 14       |     |                                                      |
|     | ·         |               | 14       |     | Inite Coal Insent Wicalible Soi                      |
| 2   | 20 128 30 | <i>()   3</i> | רו       |     | 11                                                   |

## **END PANELS AND FLOOR PANELS**

(Model 370 & 570C)



# **END PANELS AND FLOOR PANELS**

(Model 370 & 570C)

|      |          | 370 | 570  | and the