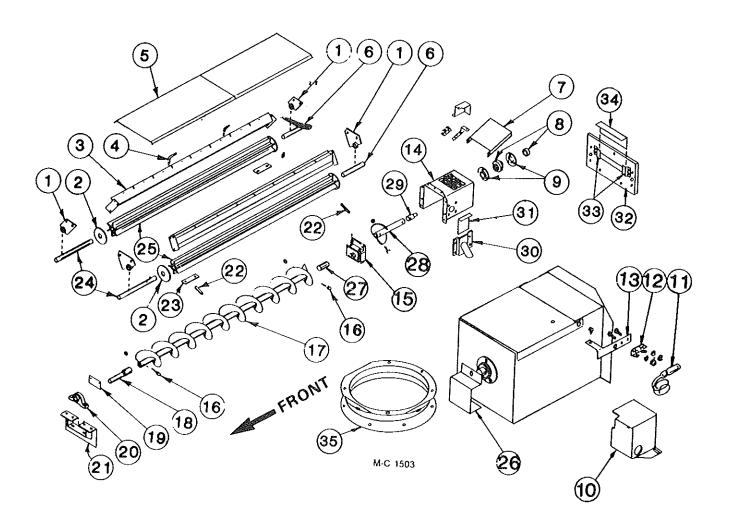

<sup>\*</sup>The center marking identifies the capscrew manufacturer.

| Re | ef. Part No. | Qty. | Description                               | Re | f. Part No. | Qty.         | Description                                           |
|----|--------------|------|-------------------------------------------|----|-------------|--------------|-------------------------------------------------------|
| 1  | 128 1063     | 4    | Metering Roll Bearing<br>w/Bronze Bushing | 6  | 121 5042    | 2            | Metering Roll Stub Shaft                              |
|    | 001 8202     | 8    | 5/16-18 x ¾" Hex Boit                     |    |             |              | (Rear) 1 1/4 " x 5" (press                            |
|    | 000 8169     | 8    | 5/16-18 Flanged Locknut                   | 7  | 128 4712    | 1            | fit in metering roll)<br>Over Load Door               |
| 2  | 121 4438     | AR   | Metering Roll Washer -                    |    | 001 8210    | 2            | %-16 x %" Hex Bolt                                    |
|    |              |      | 11 Gauge                                  |    | 000 8205    | 2            |                                                       |
|    | 128 4970     | AR   | Metering Roll Washer -                    | 8  | 001 6003    | 1            | %-16 Top Lock Flanged Nut 1 ¼ " Bearing w/Lock Collar |
| _  | 400          |      | 16 Gauge                                  | 9  | 001 6004    | 2            | 1 ¼ " Bearing Flangette                               |
| 3  | 128 0225     | 2    | Inner Screen Mount                        |    | 001 8210    | 3            | %-16 x ¾" Hex Bolt                                    |
|    | 001 8202     | 12   | 5/16-18 x ¾" Hex Bolt                     |    | 000 8168    | 3            | %-16 Flanged Locknut                                  |
|    | 000 8169     | 12   | 5/16-18 Flanged Locknut                   | 10 | 128 4896    | 1            | Shut-Off Switch Cover                                 |
| 4  | 128 8958     | 4    | Support Rod (%"x4 %")                     |    | 001 8284    | 2            | 5/16-12 x ½" Self-                                    |
|    | 000 8173     | . 4  | 5/16" Flatwasher                          |    |             | _            | Tapping Screw                                         |
| 5  | 000 8168     | 12   | %-16 Flanged Locknut                      | 11 | 120 6800    | 1            | Shut Off Switch                                       |
| 5  | 128 2890     | 2    | Unload Auger Cover                        | 12 | 120 6801    | 1            | Switch Mount Clip                                     |
|    | 001 8111     | 4    | 5/16-18 Clip Nut                          |    | 000 8282    | 2            | 6-32 x ¼ " Machine Screw                              |
|    | 001 8114     | 4    | 5/16-18 x ¾" Wing Screw                   |    | 000 8185    | 2            | 6-32 Flanged Locknut                                  |
|    | 000 8173     | 4    | 5/16" Flatwasher                          |    |             | <del>-</del> | Flangod LOCKIIQI                                      |

| ^        | nt.No. Ωt   | .,          | Description                             |
|----------|-------------|-------------|-----------------------------------------|
| Ref.     | Part No. Qt | <u>y.</u> . | DOUGHP.                                 |
| 10       | 128 2937    | 1           | Switch Mount                            |
| 13<br>14 | 128 2337    | 1           | Unload Auger Discharge                  |
| 14       | 001 8202    | 9           | %-16 x ¾" Hex Washer Head Bolt - Grd. 5 |
|          | 000 8169    | 9           | %-16 Flanged Locknut                    |
| 15       | 122 1007    | 1           | Unload Hanger Bearing Kit               |
| 16       | 000 8229    | 8           | %-16 x 2¾" Capscrew - Grd. 5            |
| 10       | 000 8205    | 8           | Top-Lock Flange Nut                     |
| 17       | 128 0244    | 1           | Unload Auger (10")                      |
| 18       | 124 5610    | 1           | Unload Auger Input Shaft                |
| 19       | 128 3008    | 1           | Front Seal Plate                        |
| , 0      | 000 8184    | 4           | 8-18 x ½" Sheet Metal Screw             |
| 20       | 001 6011    | 1           | 1-7/16" Bore Pillow Block Bearing       |
|          | 001 8299    | 2           | ½"-13 x 1¾" Capscrew - Grd. 8 w/Nylock  |
|          | 001 8257    | 2           | 1 1/2" SAE Flatwasher                   |
|          | 000 8163    | 2           | ½-13 Hex Nut                            |
| 21       | 128 0247    | 1           | Unload Auger Front Plate                |
|          | 001 8210    | 4           | %-16 x ¾" Hex Washer Head Bolt - Grd. 5 |
|          | 000 8168    | 4           | %-16 Flanged Locknut                    |
| 22       | 000 8259    | 2           | Roll Pin 5/16 x 1¾"                     |
| 23       | 121 2637    | 2           | Clean-Out Cover                         |
|          | 000 8168    | 4           | %-16 Flanged Locknut                    |
| 24       | 128 5042    | 2           | Metering Roll Shaft (Front)             |
|          |             |             | 1¼" x 13¼" (press fit in metering roll) |
| 25       | 128 1186    | 2           | Metering Roll Assembly (Incl. shafts)   |
| 26       | 128 3011    | 1           |                                         |
| 27       | 128 5618    | 1           | Unload Auger Link                       |
| 28       |             | 1           | Standard Auger Weld                     |
| 29       | 124 5611    | 1           | Unload Auger Output Shaft               |
| 30       |             | 1           | Grain Sampler                           |
| 31       |             | 1           | - Door W/Slot                           |
| 32       |             | 1           | D. D Lot                                |
| 33       |             | 2           | D Clat Cover                            |
| 34       |             |             | - 400                                   |
| 35       | 128 0343    | 1           | Discharge ming (10 )                    |
|          |             |             |                                         |

# Continued on next page

| l                | ., <del>/</del>                                           |                                                       |                                        | <del>ر</del><br>5                             |                       |                         | yld۲                         |                                       | Gauge                                   | Gauge                                                                  | , c                                 | į.             |                         |                        | ng Screw                           | 1                        | Head Bolt                      |                           | k Bearing                         | 3rd. 8                    |                              |                          |                           |                           |
|------------------|-----------------------------------------------------------|-------------------------------------------------------|----------------------------------------|-----------------------------------------------|-----------------------|-------------------------|------------------------------|---------------------------------------|-----------------------------------------|------------------------------------------------------------------------|-------------------------------------|----------------|-------------------------|------------------------|------------------------------------|--------------------------|--------------------------------|---------------------------|-----------------------------------|---------------------------|------------------------------|--------------------------|---------------------------|---------------------------|
| Description      | Unload Auger Section (10")<br>Rear Metering Roll Assembly | (Incl. shafts)<br>5/16-18 x 2 ½" Capscrew             | 5/16" Lockwasher                       | 5/16-18 Hex Nut<br>3/16 > 2%" Capscrew-Grd. 5 | Top Lock Flange Nut   | Unload Auger Link       | Front Metering Roll Assembly | (Incl. shaft)<br>Roll Pin 5/16" x 1%" | Metering Roll Washer-11                 | Metering Roll Washer-16 Gauge                                          | Front Metering Roll Shalt -         | metering roll) | Base Panel Access Door  | $(17\%" \times 10\%")$ | 5/16-12 x 1/2 " Self Tapping Screw | Unload Auger Front Plate | %-16 x %" Hex Washer Head Bolt | 3/8-16 Flanged Locknut    | 1-7/16" Bore Pillow Block Bearing | %-13 x 1 %" Capscrew-Grd. | w/Nylock                     | ½" SAE Flatwasher        | ½-13 Hex Nut              |                           |
| Otty.            | 7 7                                                       | 2                                                     | 7                                      | 0 0                                           | 0 00                  | , <del></del>           | 7                            | ო                                     | 4                                       | 4                                                                      | 7                                   |                | 2                       | ı                      | 14                                 | <b>-</b>                 | 4                              | 4                         | _                                 | 8                         | 1                            | 0                        | 7                         |                           |
| Part No.         | 128 0244<br>121 1082                                      | 000 8114                                              | 000 8222                               | 000 8159                                      | 000 8229              | 128 5618                | 128 1254                     | 000 8259                              | 121 4438                                | 128 4970                                                               | 128 5042                            |                | 128 2894                |                        | 001 8284                           | 128 0247                 | 001 8210                       | 000 8168                  | 001 6011                          | 001 8299                  |                              | 001 8257                 | 000 8163                  |                           |
| Ref.             | 13                                                        | ) 5                                                   | <u>+</u>                               | !                                             | ر<br>د ر              | 2 7                     | . <del>C</del>               | 0                                     | 20                                      | i<br>I                                                                 | 21                                  |                | 00                      | 7                      |                                    | 23                       | 1                              |                           | 24                                |                           |                              |                          |                           |                           |
| ,                |                                                           | ead Bolt                                              |                                        | lead Bolt                                     |                       |                         |                              |                                       | ering ion/<br>aft -                     | ring roll)                                                             | Bushing                             | Head Bolt      |                         | <u>4</u>               | ead boilt                          |                          | ₹                              | and Rolt                  | מק הסור                           | 7                         | ound<br>1)                   | ead Bolt                 |                           | aft                       |
| Description      | Unload Auger Cover                                        | 5/16-18 Clip Not<br>5/16-18 x %" Hex Washer Head Bolt | 5/16" Flatwasher<br>Ipper Screen Mount | 5/16-18 x %" Hex Washer Head Bolt             |                       | Support Rod (%" x 4-%") | 5/16" Flatwasher             | Center Metering Roll Shaft -          | 11/4 " x /" (press fit in metering ron) | Rear Metering how Study Sharts 11/1" x 5" (press fit in metering roll) | Metering Roll Brg. w/Bronze Bushing |                | 5/16-18 Flanged Locknut | Over Load Door         | %-16 × %" Hex Washer Head bolt     |                          | Searing                        | 1 1/4 " Bearing Flangette | %-16 x 1" Hex Washer head bolt    | %-16 Flanged Lockflut     | Unload Auger Discharge Kound | (Front Officer 255 1757) | %-16 Top Lock Flanged Nut | Unload Auger Output Shaft |
| Oty. Description | Unload Auger                                              | 8 5/16-18 Clip Nut<br>8 5/16-18 × 3/4" Hex Washer H   |                                        | 5/16-18×%"                                    | 5/16-18 Flang         | Support Rod (           | 5/16" Flatwas                | Center Meteri                         | 1 1/4 × 7 (p                            | 2 Rear Metering non Stud One 1/1. x 5" (press fit in mete              |                                     |                | 5/16-18 Flan            | Over Load Do           | 2 %-16 x %" Hex Washer He          | %-16 10p Lo              | 1 ¼ " Bearing                  |                           |                                   |                           |                              |                          | 6 %-16 Top Lock Flanged N |                           |
|                  | 8 2890 4 Unload Auger                                     | 8111 8 5/16-18 Julp 1<br>8202 8 5/16-18 x 3/4"        |                                        | 8202 18 5/16-18×%"                            | 8169 18 5/16-18 Flang | 8958 8 Support Rod (    | 8173 8 5/16" Flatwas         | S 2 Center Meteri                     | 1 1/2 " X   (p                          | Rear INIetering                                                        |                                     | 8202 12        | 8169 12 5/16-18 Flan    | 1 Over Load Do         | 8210 2 %-16 × %" F                 | 8205 2 %-16 lop Lo       | 6003 1 11/4" Bearing           | 6004 2                    | 8209 3                            | ო<br>დ                    |                              | (                        |                           | 5611 1                    |

NOTE 1: Dryers w/Front Unload - Use Kit #127 9119.

| Description | Front Seal Plate | 8-18 x ½" Sheet Metal Screw |          | %-13 x 4 ½" Capscrew - Grd. 5 | ½" Lockwasher | %-13 Hex Nut | Unioad Auger Mid Brg. Support | Wood Brg. 1-5/16" (2 Halves) | -           | %-13 x 1 $%$ Capscrew - Grd. 5 | ½" Lockwasher | ½-13 Hex Nut | Unload Auger Brg. Kit (Incl. Ref. 27 tillu 30 | in quantities redd. for one brg.) | Stub Shaft Guard | th Cover     | $5/16-12 \times \%$ " Self-Tapping Screw | Switch Mount | Switch Mount Clip | $6-32 \times \%$ " Machine Screw | 6-32 Flanged Locknut | Shut Off Switch | Standard Auger Weld | Grain Sampler | Slide Gate Door - Sampler | Base Panel Access Door W/3101 | Access Door Bracket | Access Door Slot Cover | Discharge Ring (10") | 10" Front Unioad Augel Weldinghis (openation) |
|-------------|------------------|-----------------------------|----------|-------------------------------|---------------|--------------|-------------------------------|------------------------------|-------------|--------------------------------|---------------|--------------|-----------------------------------------------|-----------------------------------|------------------|--------------|------------------------------------------|--------------|-------------------|----------------------------------|----------------------|-----------------|---------------------|---------------|---------------------------|-------------------------------|---------------------|------------------------|----------------------|-----------------------------------------------|
| Ċ.          | <b>~</b> ─       | 4                           | <b></b>  | 7                             | 7             | 4            | τ                             | -                            | <del></del> | 7                              | ~             | 7            | 7                                             |                                   | •                | <del>-</del> | 7                                        | Ψ-           | <del>-</del>      | 7                                | 8                    | -               | <del></del>         | <del></del>   | •                         | <del>-</del>                  | 7                   | _                      | ₩                    | ~                                             |
| Part No.    | 128 3008         |                             | 124 5610 | 001 8168                      | 000 8180      |              | 128 4250                      | 128 6020                     |             | 000 8137                       | 000 8180      | 000 8163     | 122 1007                                      |                                   | 128 3011         | 128 4896     |                                          | 128 2937     |                   | 000 8282                         |                      |                 |                     | 128 0341      |                           | 128 2954                      | 128 2885            | 128 2887               | 0                    | 128 0331                                      |
| Ref.        | 2.               | )<br>                       | 26       | 27                            | İ             |              | 28                            | 29                           | 30          | ,                              |               |              | 31                                            |                                   | 32               | (C)          | 3                                        | 34           | 32                | )                                |                      | 36              | 37                  | 33            | 36                        | 40                            | 4                   | 42                     | 43                   | 44                                            |