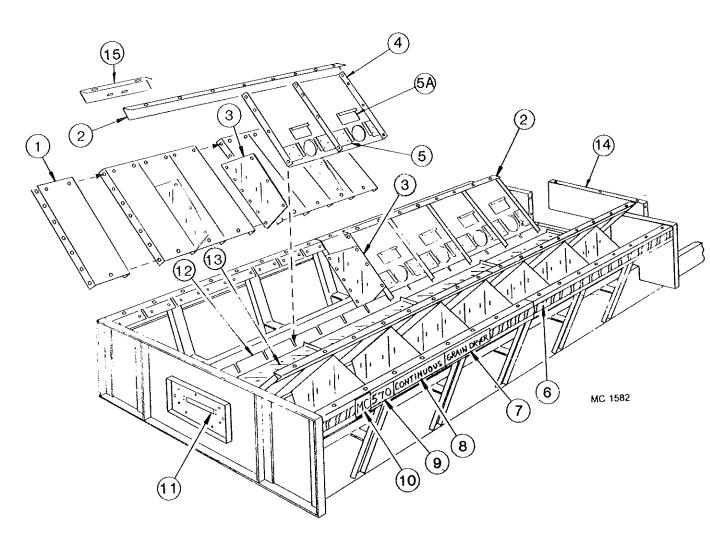

LOAD AUGER PANS**



| Re | f. Part No. | 370<br>Qty | 570<br>Qty. | Description               |
|----|-------------|------------|-------------|---------------------------|
| 1  | 128 2029    | 2          | 4           | Auger Dump Arm - Upper    |
| 2  | 128 8355    | 2          | 4           | Warning Decal (not shown) |
| 3  | 128 2030    | 2          | 4           | Auger Dump Arm - Lower    |
| 4  | 128 2751    | 2          | 4           | Bottom Link Pivot Base    |
| 5  | 128 2673    | 2          | 4           | Pan Hinge Angle           |
| 6  | 128 2752    | 1          | 2           | Auger Dump Pan            |
| 7  | 128 8957    | 3          | 6           | Hinge                     |
| 8  | 128 2032    | 2          | 4           | Auger Dump Arm Handle     |

### BASE SCREENS



|      |          |                 |            | •                                        |       |          | 370   | 570 |                                          |
|------|----------|-----------------|------------|------------------------------------------|-------|----------|-------|-----|------------------------------------------|
|      | ;        | 370             |            |                                          | Ref.  | Part No. | Qty   | Qty | . Description                            |
| Ref. | Part No. | Q <sub>ty</sub> | <u>Qty</u> | . Description                            | 11011 | 1 4111-1 |       |     |                                          |
|      |          |                 |            | Lower Outer Screen                       | 10    | 128 8300 | 2