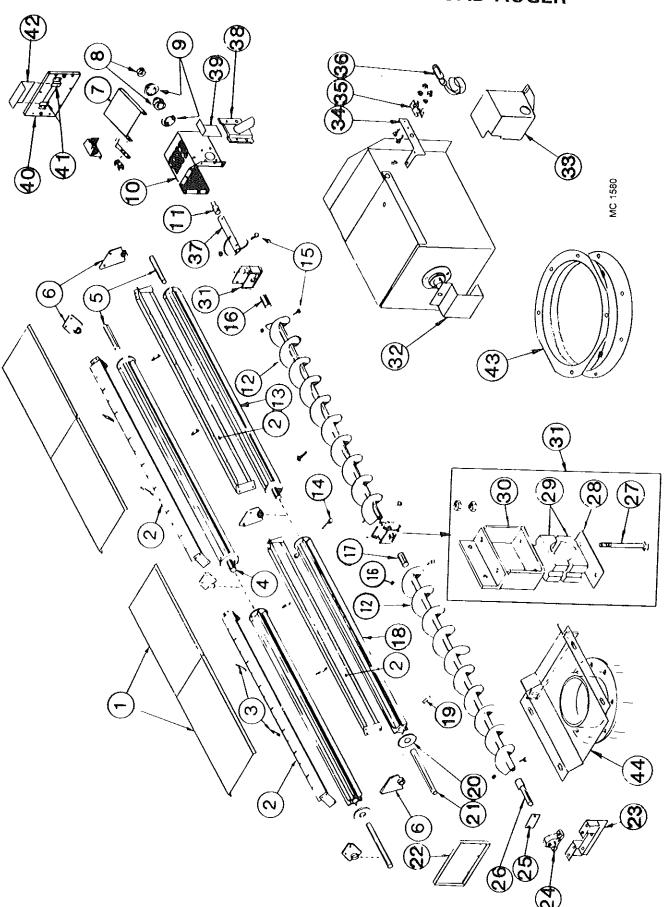

# **UNLOAD AUGER PANS**

| Re | f. Part No. | 370<br>Qty | 570<br>Qty. | Description               |
|----|-------------|------------|-------------|---------------------------|
| 1  | 128 2029    | 2          | 4           | Auger Dump Arm - Upper    |
| 2  | 128 8355    | 2          | 4           | Warning Decal (not shown) |
| 3  | 128 2030    | 2          | 4           | Auger Dump Arm - Lower    |
| 4  | 128 2751    | 2          | 4           | Bottom Link Pivot Base    |
| 5  | 128 2673    | 2          | 4           | Pan Hinge Angle           |
| 6  | 128 2752    | 1          | 2           | Auger Dump Pan            |
| 7  | 128 8957    | 3          | 6           | Hinge                     |
| 8  | 128 2032    | 2          | 4           | Auger Dump Arm Handle     |

### BASE SCREENS

|      |          |                 |            | •                                        |       |          | 370   | 570 |                                          |
|------|----------|-----------------|------------|------------------------------------------|-------|----------|-------|-----|------------------------------------------|
|      | ;        | 370             |            |                                          | Ref.  | Part No. | Qty   | Qty | . Description                            |
| Ref. | Part No. | Q <sub>ty</sub> | <u>Qty</u> | . Description                            | 11011 | 1 4111-1 |       |     |                                          |
|      |          |                 |            | Lower Outer Screen                       | 10    | 128 8300 | 2     | 2   | M-C Decal - 5" x 4-9/16"                 |
| 1    |          | -               |            |                                          | 11    | 128 2954 | 1     | 1   | Base Panel Access Door                   |
|      | 127 2945 | 16              | 32         | Small Seed (Galv.)                       |       |          |       |     | w/Slot                                   |
| 2    | 128 2739 | 2               | 4          | Lower Screen Mount Angle                 |       | 001 8284 | 7     | 7   | 5/16-12 x 1/2 " Self-Tapping             |
| 3    | 128 2855 | 6               | 14         | Lower Screen Stiffener                   |       | 0010201  | -     |     | Screw                                    |
| 4    |          | -               | -          | Lower Inner Slope Screen                 | 12    | 128 0225 | 2     | 4   | Inner Screen Mount                       |
|      | 124 2000 | 8               | 16         | w/Clean-Out (24" wide) Galvanized (Std.) |       | 001 8202 |       | 18  | 5/16-18x ¾ " Hex Washe<br>Head Bolt      |
|      | 124 2001 | 8               | 16         | Small Seed (Galv.) Slope Door Retainer   |       | 000 8169 | 12    | 18  | 5/16-18 Flanged Locknut                  |
| 5    | 124 2866 |                 | 32         | Slope Door Retailor                      | 13    | 128 2890 | 2     | 4   | Unload Auger Cover                       |
|      | 000 8244 | 48              | 96         | 8-18 x ½" Hex Head                       | . •   | 001 8111 |       | 8   | 5/16-18 Clip Nut                         |
|      |          |                 |            | Sheet Screw                              |       | 001 8114 |       | 8   | 5/16-18x ¾" Wing Screv                   |
| 5A   | 128 3003 |                 | 16         | Slope Door                               |       | 000 8173 |       | 8   | 5/16" Flatwasher                         |
| 6    | 128 8310 | 7′              | 24′        | Red & Yellow Stripe                      | 14    | 128 4570 |       | 1   | Base Filler Panel-37x13 1/2              |
| 7    | 128 8309 | 2               | 2          | Decal - 2½"<br>"Grain Dryer" Decal       | 1-7   | 001 8209 |       | 12  | %-16 x 1" Hex Washer<br>Head Bolt Grd. 5 |
| 8    | 128 8308 |                 | 2          |                                          |       | 000 0169 | 1 1 2 | 12  | %-16 Flanged Locknut                     |
| 9    | 128 8376 |                 | 2          | "570" Base Decal                         |       | 000 8168 |       |     | Seal Angle                               |
| J    | 128 8374 |                 | -          | "370" Base Decal                         | 15    | 120 3070 | J     | 2   | Seal Aligio                              |

## UPPER SCREENS

|     |           |               |          | U   | PPER SCREENS                                         |
|-----|-----------|---------------|----------|-----|------------------------------------------------------|
|     |           | 370           | 5        |     | m talen                                              |
| ef. | Part No.  | Qty           | Qt       | у   | Description                                          |
|     | V         |               |          |     | Outer End Screen w/o Quick Drain                     |
|     |           | -             |          |     | Galvanized (Std.)                                    |
|     | 021 2946  | 2             |          |     | Small Screen (Galv.)                                 |
|     | 127 2967  | 2             |          |     | Aluminum                                             |
|     | 123 5213  | 2             |          |     | Canola (Aluminum)                                    |
|     | 124 2006  | 2             |          |     | Canola (Adv.)                                        |
|     | 124 2012  | 2             |          | 2   | Canola (Galv.) Hopper Joiner Angle Galvanized (Std.) |
| 2   | 129 2832  | 2             |          | 4   | Hopper Joiner Angle Small Seed/Canola (Galv.)        |
|     | 1242014   | 2             |          | 4   | Hopper Joiner Arigie Striai Cood, Sarran             |
| 3   | 129 2947  | 2             |          | 2   | Stiffener Strap                                      |
| 4   | 021 2950  | 1             |          | 2   | Hopper Cap                                           |
| 5   | 128 3075  |               |          | 1   | Seal Angle                                           |
| 6   | 129 2831  |               |          | 1   | Joiner Plate                                         |
| 7   |           |               | •        | -   | Outer End Screen w/Quick Drain                       |
| •   | 128 3002  | 2             | <u>-</u> | 2   | Galvanized (Std.)                                    |
|     | 127 2963  |               | -        | -   | Small Seed (Galv.)                                   |
|     | 123 5210  | _             | 2        | 2   | Aluminum                                             |
|     | 124 2007  |               | 2        | 2   | Canola (Aluminum)                                    |
|     | 124 2013  |               | 2        | 2   | Canola (Galv.)                                       |
| 8   |           |               | <u></u>  | -   | Moisture Control Screen                              |
| 0   | 021 2947  |               | 1        | 1   | Galvanized (Std.)                                    |
|     | 127 2966  |               | _        | -   | Small Seed (Galv.)                                   |
|     | 123 521   |               | 1        | 1   | Aluminum                                             |
|     | 123 521   |               | 1        | 1   | Canola (Aluminum)                                    |
| ^   |           |               | -        | -   | Quick Drain Door                                     |
| 9   | 127 295   |               |          | 16  | Galvanized (Std.)                                    |
|     | 127 297   |               | _        | 16  | Small Seed (Galv.)                                   |
|     | 12/ 29/   | 4             |          |     | Canola (Aluminum)                                    |
|     | 001 826   | · O           | 8        | 16  | %-16 x ¾" Carriage Bolt                              |
|     |           |               | 8        | 16  | 3∕a-16 Flanged Locknut                               |
|     | 000 816   |               |          | -   | Outer Screen w/Quick Drain                           |
| 10  |           |               | 6        | 14  | Galvanized (Std.)                                    |
|     | 128 300   |               | 6        | 14  | Small Screen (Galv.)                                 |
|     | 127 296   | 55            | -        |     | Aluminum                                             |
|     | 123 521   | 12            | 6        | 14  | Canola (Aluminum)                                    |
|     | 124 200   |               | 6        | 14  | Canola (Galv.)                                       |
|     | 124 201   |               | 6        | 14  | Outer Screen w/o Quick Drain                         |
| 11  |           |               | -        | 4.0 | Galvanized (Std.)                                    |
|     | 021 294   |               | 5        | 13  | Small Screen (Galv.)                                 |
|     | 127 29    |               | -        | 14  |                                                      |
|     | 123 52    |               | 5        | 13  | Aluminum                                             |
|     | 124 20    |               | 5        | 13  | Canola (Aluminum)                                    |
|     | 124 20    | 12            | 5        | 13  | Canola (Galv.)                                       |
| 1:  |           |               | 4        | 8   | Screen Mount Angle                                   |
| 1:  |           |               | -        | -   |                                                      |
| •   | 021 29    | 49            | 16       | 32  |                                                      |
|     | 127 29    |               | 16       | 32  | Small Seed (Galv.)                                   |
|     | 124 20    |               | 16       | 32  | Canola (Galv.)                                       |
| 1   | 4 121 30  |               | 28       |     | Stiffener Strap                                      |
|     | 5 128 26  |               | 6        |     | Inner Brace                                          |
|     |           |               | 6        |     | Peak Screen Stiffener                                |
|     |           |               | 3        |     | Inner Cross Tie                                      |
|     |           |               | 2        |     | o Dividor                                            |
|     |           |               | 14       |     |                                                      |
|     | ·         |               | 14       |     | Inite Coal Insent Wicalible Soi                      |
| 2   | 20 128 30 | <i>()   3</i> | רו       |     | 11                                                   |