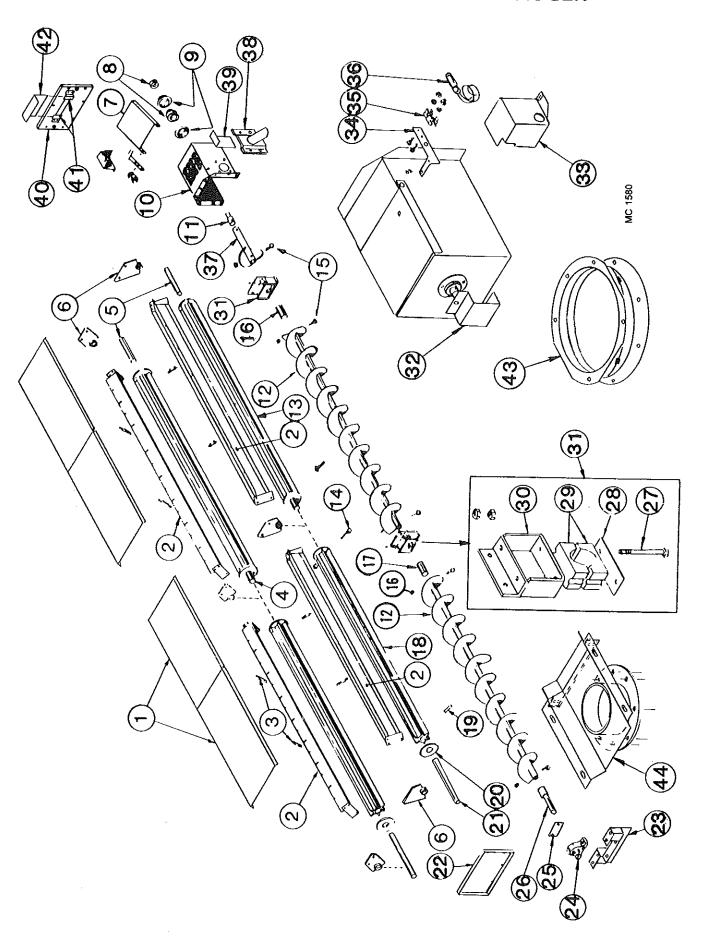

<sup>\*</sup>The center marking identifies the capscrew manufacturer.

| Re | ef. Part No. | Qty. | Description                               | Re | f. Part No. | Qty.         | Description                                           |
|----|--------------|------|-------------------------------------------|----|-------------|--------------|-------------------------------------------------------|
| 1  | 128 1063     | 4    | Metering Roll Bearing<br>w/Bronze Bushing | 6  | 121 5042    | 2            | Metering Roll Stub Shaft                              |
|    | 001 8202     | 8    | 5/16-18 x ¾" Hex Boit                     |    |             |              | (Rear) 1 1/4 " x 5" (press                            |
|    | 000 8169     | 8    | 5/16-18 Flanged Locknut                   | 7  | 128 4712    | 1            | fit in metering roll)<br>Over Load Door               |
| 2  | 121 4438     | AR   | Metering Roll Washer -                    |    | 001 8210    | 2            | %-16 x %" Hex Bolt                                    |
|    |              |      | 11 Gauge                                  |    | 000 8205    | 2            |                                                       |
|    | 128 4970     | AR   | Metering Roll Washer -                    | 8  | 001 6003    | 1            | %-16 Top Lock Flanged Nut 1 ¼ " Bearing w/Lock Collar |
| _  | 400          |      | 16 Gauge                                  | 9  | 001 6004    | 2            | 1 ¼ " Bearing Flangette                               |
| 3  | 128 0225     | 2    | Inner Screen Mount                        |    | 001 8210    | 3            | %-16 x ¾" Hex Bolt                                    |
|    | 001 8202     | 12   | 5/16-18 x ¾" Hex Bolt                     |    | 000 8168    | 3            | %-16 Flanged Locknut                                  |
|    | 000 8169     | 12   | 5/16-18 Flanged Locknut                   | 10 | 128 4896    | 1            | Shut-Off Switch Cover                                 |
| 4  | 128 8958     | 4    | Support Rod (%"x4 %")                     |    | 001 8284    | 2            | 5/16-12 x ½" Self-                                    |
|    | 000 8173     | . 4  | 5/16" Flatwasher                          |    |             | _            | Tapping Screw                                         |
| 5  | 000 8168     | 12   | %-16 Flanged Locknut                      | 11 | 120 6800    | 1            | Shut Off Switch                                       |
| 5  | 128 2890     | 2    | Unload Auger Cover                        | 12 | 120 6801    | 1            | Switch Mount Clip                                     |
|    | 001 8111     | 4    | 5/16-18 Clip Nut                          |    | 000 8282    | 2            | 6-32 x ¼ " Machine Screw                              |
|    | 001 8114     | 4    | 5/16-18 x ¾" Wing Screw                   |    | 000 8185    | 2            | 6-32 Flanged Locknut                                  |
|    | 000 8173     | 4    | 5/16" Flatwasher                          |    |             | <del>-</del> | Flangod LOCKIIQI                                      |

| ^        | nt.No. Ωt   | .,          | Description                             |
|----------|-------------|-------------|-----------------------------------------|
| Ref.     | Part No. Qt | <u>y.</u> . | DOUGHP.                                 |
| 10       | 128 2937    | 1           | Switch Mount                            |
| 13<br>14 | 128 2337    | 1           | Unload Auger Discharge                  |
| 14       | 001 8202    | 9           | %-16 x ¾" Hex Washer Head Bolt - Grd. 5 |
|          | 000 8169    | 9           | %-16 Flanged Locknut                    |
| 15       | 122 1007    | 1           | Unload Hanger Bearing Kit               |
| 16       | 000 8229    | 8           | %-16 x 2¾" Capscrew - Grd. 5            |
| 10       | 000 8205    | 8           | Top-Lock Flange Nut                     |
| 17       | 128 0244    | 1           | Unload Auger (10")                      |
| 18       | 124 5610    | 1           | Unload Auger Input Shaft                |
| 19       | 128 3008    | 1           | Front Seal Plate                        |
| , 0      | 000 8184    | 4           | 8-18 x ½" Sheet Metal Screw             |
| 20       | 001 6011    | 1           | 1-7/16" Bore Pillow Block Bearing       |
|          | 001 8299    | 2           | ½"-13 x 1¾" Capscrew - Grd. 8 w/Nylock  |
|          | 001 8257    | 2           | 1 1/2" SAE Flatwasher                   |
|          | 000 8163    | 2           | ½-13 Hex Nut                            |
| 21       | 128 0247    | 1           | Unload Auger Front Plate                |
|          | 001 8210    | 4           | %-16 x ¾" Hex Washer Head Bolt - Grd. 5 |
|          | 000 8168    | 4           | %-16 Flanged Locknut                    |
| 22       | 000 8259    | 2           | Roll Pin 5/16 x 1¾"                     |
| 23       | 121 2637    | 2           | Clean-Out Cover                         |
|          | 000 8168    | 4           | %-16 Flanged Locknut                    |
| 24       | 128 5042    | 2           | Metering Roll Shaft (Front)             |
|          |             |             | 1¼" x 13¼" (press fit in metering roll) |
| 25       | 128 1186    | 2           | Metering Roll Assembly (Incl. shafts)   |
| 26       | 128 3011    | 1           |                                         |
| 27       | 128 5618    | 1           | Unload Auger Link                       |
| 28       |             | 1           | Standard Auger Weld                     |
| 29       | 124 5611    | 1           | Unload Auger Output Shaft               |
| 30       |             | 1           | Grain Sampler                           |
| 31       |             | 1           | - Door W/Slot                           |
| 32       |             | 1           | D. D Lot                                |
| 33       |             | 2           | D Clat Cover                            |
| 34       |             |             | - 400                                   |
| 35       | 128 0343    | 1           | Discharge ming (10 )                    |
|          |             |             |                                         |

# Continued on next page

| l                | ., <del>/</del>                                           |                                                       |                                        | <del>ر</del><br>5                             |                       |                         | yld۲                         |                                       | Gauge                                   | Gauge                                                                  | , c                                 | į.             |                         |                        | ng Screw                           | 1                        | Head Bolt                      |                           | k Bearing                         | 3rd. 8                    |                              |                          |                           |                           |
|------------------|-----------------------------------------------------------|-------------------------------------------------------|----------------------------------------|-----------------------------------------------|-----------------------|-------------------------|------------------------------|---------------------------------------|-----------------------------------------|------------------------------------------------------------------------|-------------------------------------|----------------|-------------------------|------------------------|------------------------------------|--------------------------|--------------------------------|---------------------------|-----------------------------------|---------------------------|------------------------------|--------------------------|---------------------------|---------------------------|
| Description      | Unload Auger Section (10")<br>Rear Metering Roll Assembly | (Incl. shafts)<br>5/16-18 x 2 ½" Capscrew             | 5/16" Lockwasher                       | 5/16-18 Hex Nut<br>3/16 > 2%" Capscrew-Grd. 5 | Top Lock Flange Nut   | Unload Auger Link       | Front Metering Roll Assembly | (Incl. shaft)<br>Roll Pin 5/16" x 1%" | Metering Roll Washer-11                 | Metering Roll Washer-16 Gauge                                          | Front Metering Roll Shalt -         | metering roll) | Base Panel Access Door  | $(17\%" \times 10\%")$ | 5/16-12 x 1/2 " Self Tapping Screw | Unload Auger Front Plate | %-16 x %" Hex Washer Head Bolt | 3/8-16 Flanged Locknut    | 1-7/16" Bore Pillow Block Bearing | %-13 x 1 %" Capscrew-Grd. | w/Nylock                     | ½" SAE Flatwasher        | ½-13 Hex Nut              |                           |
| Otty.            | 7 7                                                       | 2                                                     | 7                                      | 0 0                                           | 0 00                  | , <del></del>           | 7                            | ო                                     | 4                                       | 4                                                                      | 7                                   |                | 2                       | ı                      | 14                                 | <b>-</b>                 | 4                              | 4                         | _                                 | 8                         | 1                            | 0                        | 7                         |                           |
| Part No.         | 128 0244<br>121 1082                                      | 000 8114                                              | 000 8222                               | 000 8159                                      | 000 8229              | 128 5618                | 128 1254                     | 000 8259                              | 121 4438                                | 128 4970                                                               | 128 5042                            |                | 128 2894                |                        | 001 8284                           | 128 0247                 | 001 8210                       | 000 8168                  | 001 6011                          | 001 8299                  |                              | 001 8257                 | 000 8163                  |                           |
| Ref.             | 13                                                        | ) 5                                                   | <u>+</u>                               | !                                             | ر<br>د ر              | 2 7                     | . <del>C</del>               | 0                                     | 20                                      | i<br>I                                                                 | 21                                  |                | 00                      | 7                      |                                    | 23                       | 1                              |                           | 24                                |                           |                              |                          |                           |                           |
| ,                |                                                           | ead Bolt                                              |                                        | lead Bolt                                     |                       |                         |                              |                                       | ering ion/<br>aft -                     | ring roll)                                                             | Bushing                             | Head Bolt      |                         | <u>4</u>               | ead boilt                          |                          | ₹                              | and Rolt                  | מק הסור                           | 7                         | ound<br>1)                   | ead Bolt                 |                           | aft                       |
| Description      | Unload Auger Cover                                        | 5/16-18 Clip Not<br>5/16-18 x %" Hex Washer Head Bolt | 5/16" Flatwasher<br>Ipper Screen Mount | 5/16-18 x %" Hex Washer Head Bolt             |                       | Support Rod (%" x 4-%") | 5/16" Flatwasher             | Center Metering Roll Shaft -          | 11/4 " x /" (press fit in metering ron) | Rear Metering how Study Sharts 11/1" x 5" (press fit in metering roll) | Metering Roll Brg. w/Bronze Bushing |                | 5/16-18 Flanged Locknut | Over Load Door         | %-16 × %" Hex Washer Head bolt     |                          | Searing                        | 1 1/4 " Bearing Flangette | %-16 x 1" Hex Washer head bolt    | %-16 Flanged Lockflut     | Unload Auger Discharge Kound | (Front Officer 255 1757) | %-16 Top Lock Flanged Nut | Unload Auger Output Shaft |
| Oty. Description | Unload Auger                                              | 8 5/16-18 Clip Nut<br>8 5/16-18 × 3/4" Hex Washer H   |                                        | 5/16-18×%"                                    | 5/16-18 Flang         | Support Rod (           | 5/16" Flatwas                | Center Meteri                         | 1 1/4 × 7 (p                            | 2 Rear Metering non Stud One 1/1. x 5" (press fit in mete              |                                     |                | 5/16-18 Flan            | Over Load Do           | 2 %-16 x %" Hex Washer He          | %-16 10p Lo              | 1 ¼ " Bearing                  |                           |                                   |                           |                              |                          | 6 %-16 Top Lock Flanged N |                           |
|                  | 8 2890 4 Unload Auger                                     | 8111 8 5/16-18 Julp 1<br>8202 8 5/16-18 x 3/4"        |                                        | 8202 18 5/16-18×%"                            | 8169 18 5/16-18 Flang | 8958 8 Support Rod (    | 8173 8 5/16" Flatwas         | S 2 Center Meteri                     | 1 1/2 " X   (p                          | Rear INIetering                                                        |                                     | 8202 12        | 8169 12 5/16-18 Flan    | 1 Over Load Do         | 8210 2 %-16 × %" F                 | 8205 2 %-16 lop Lo       | 6003 1 11/4" Bearing           | 6004 2                    | 8209 3                            | ო<br>დ                    |                              | (                        |                           | 5611 1                    |

NOTE 1: Dryers w/Front Unload - Use Kit #127 9119.

| Description | Front Seal Plate | 8-18 x ½" Sheet Metal Screw |          | %-13 x 4 ½" Capscrew - Grd. 5 | ½" Lockwasher | %-13 Hex Nut | Unioad Auger Mid Brg. Support | Wood Brg. 1-5/16" (2 Halves) | -           | %-13 x 1 $%$ Capscrew - Grd. 5 | ½" Lockwasher | ½-13 Hex Nut | Unload Auger Brg. Kit (Incl. Ref. 27 tillu 30 | in quantities redd. for one brg.) | Stub Shaft Guard | th Cover     | $5/16-12 \times \%$ " Self-Tapping Screw | Switch Mount | Switch Mount Clip | $6-32 \times \%$ " Machine Screw | 6-32 Flanged Locknut | Shut Off Switch | Standard Auger Weld | Grain Sampler | Slide Gate Door - Sampler | Base Panel Access Door W/3101 | Access Door Bracket | Access Door Slot Cover | Discharge Ring (10") | 10" Front Unioad Augel Weldinghis (openation) |
|-------------|------------------|-----------------------------|----------|-------------------------------|---------------|--------------|-------------------------------|------------------------------|-------------|--------------------------------|---------------|--------------|-----------------------------------------------|-----------------------------------|------------------|--------------|------------------------------------------|--------------|-------------------|----------------------------------|----------------------|-----------------|---------------------|---------------|---------------------------|-------------------------------|---------------------|------------------------|----------------------|-----------------------------------------------|
| Ċ.          | <b>~</b> ─       | 4                           | <b></b>  | 7                             | 7             | 4            | τ                             | -                            | <del></del> | 7                              | ~             | 7            | 7                                             |                                   | •                | <del>-</del> | 7                                        | Ψ-           | <del>-</del>      | 7                                | 8                    | -               | <del></del>         | <del></del>   | •                         | <del>-</del>                  | 7                   | _                      | ₩                    | ~                                             |
| Part No.    | 128 3008         |                             | 124 5610 | 001 8168                      | 000 8180      |              | 128 4250                      | 128 6020                     |             | 000 8137                       | 000 8180      | 000 8163     | 122 1007                                      |                                   | 128 3011         | 128 4896     |                                          | 128 2937     |                   | 000 8282                         |                      |                 |                     | 128 0341      |                           | 128 2954                      | 128 2885            | 128 2887               | 0                    | 128 0331                                      |
| Ref.        | 2.               | )<br>                       | 26       | 27                            | İ             |              | 28                            | 29                           | 30          | ,                              |               |              | 31                                            |                                   | 32               | (C)          | 3                                        | 34           | 32                | )                                |                      | 36              | 37                  | 33            | 36                        | 40                            | 4                   | 42                     | 43                   | 44                                            |