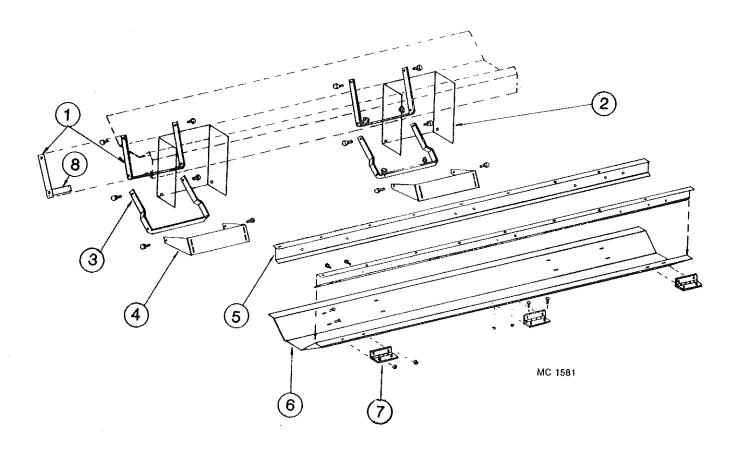

# **UNLOAD AUGER PANS**

| Re | f. Part No. | 370<br>Qty | 570<br>Qty. | Description               |
|----|-------------|------------|-------------|---------------------------|
| 1  | 128 2029    | 2          | 4           | Auger Dump Arm - Upper    |
| 2  | 128 8355    | 2          | 4           | Warning Decal (not shown) |
| 3  | 128 2030    | 2          | 4           | Auger Dump Arm - Lower    |
| 4  | 128 2751    | 2          | 4           | Bottom Link Pivot Base    |
| 5  | 128 2673    | 2          | 4           | Pan Hinge Angle           |
| 6  | 128 2752    | 1          | 2           | Auger Dump Pan            |
| 7  | 128 8957    | 3          | 6           | Hinge                     |
| 8  | 128 2032    | 2          | 4           | Auger Dump Arm Handle     |