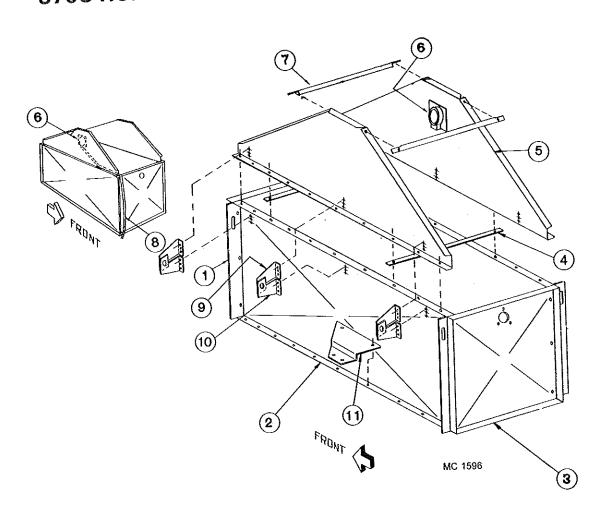

| 128 3412<br>129 2843<br>129 4950<br>129 2948<br>124 4777<br>128 6992<br>129 4951<br>124 4776<br>124 4775<br>128 0336 | 4<br>2<br>1<br>2<br>2<br>1<br>1<br>2<br>2 | Lifting Bar Hopper Side Rear Hopper End Panel Cross Strap Hopper Extension Bin Level Indicator Front Hopper End Panel Hopper Extension End Angle Hopper Extension Top Grain Receiving Inlet |
|                                           |                                                                                                                      |                                           | <del>-</del>                                                                                                                                                                                |

# 370C HOPPER WITH FOLD DOWN TOP EXTENSIONS



| Ref. | Part No. | Qty. | Description                                           |
|------|----------|------|-------------------------------------------------------|
| 1    | 128 3242 | 4    | Lifting Bar                                           |
| 2    | 129 2844 | 2    | Hopper Side                                           |
| 3    | 129 2842 | 1    | Rear Hopper End Panel                                 |
| 4    | 129 2948 | 2    | Cross Strap                                           |
| 5    | 129 2845 | 2    | Hopper Extension - Fold Down                          |
| 6    | 128 6992 | 1    | Bin Level Indicator                                   |
| 7    | 124 4458 | 2    | Hopper Extension Angle                                |
| 8    | 129 2841 | 1    | Front Hopper End Panel H