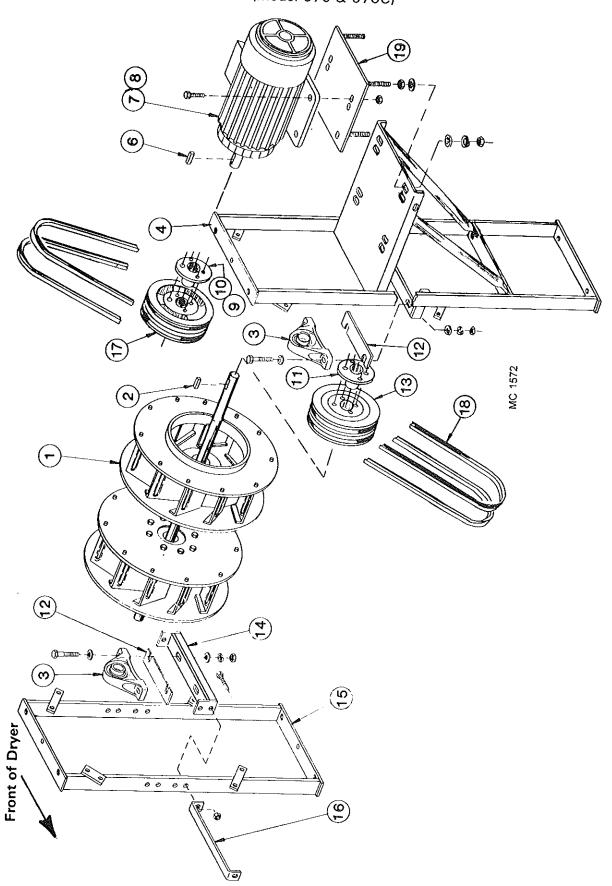

<sup>\*</sup>The center marking identifies the capscrew manufacturer.

| Re | ef. Part No. | Qty. | Description                               | Re | f. Part No. | Qty.         | Description                                           |
|----|--------------|------|-------------------------------------------|----|-------------|--------------|-------------------------------------------------------|
| 1  | 128 1063     | 4    | Metering Roll Bearing<br>w/Bronze Bushing | 6  | 121 5042    | 2            | Metering Roll Stub Shaft                              |
|    | 001 8202     | 8    | 5/16-18 x ¾" Hex Boit                     |    |             |              | (Rear) 1 1/4 " x 5" (press                            |
|    | 000 8169     | 8    | 5/16-18 Flanged Locknut                   | 7  | 128 4712    | 1            | fit in metering roll)<br>Over Load Door               |
| 2  | 121 4438     | AR   | Metering Roll Washer -                    |    | 001 8210    | 2            | %-16 x %" Hex Bolt                                    |
|    |              |      | 11 Gauge                                  |    | 000 8205    | 2            |                                                       |
|    | 128 4970     | AR   | Metering Roll Washer -                    | 8  | 001 6003    | 1            | %-16 Top Lock Flanged Nut 1 ¼ " Bearing w/Lock Collar |
| _  | 400          |      | 16 Gauge                                  | 9  | 001 6004    | 2            | 1 ¼ " Bearing Flangette                               |
| 3  | 128 0225     | 2    | Inner Screen Mount                        |    | 001 8210    | 3            | %-16 x ¾" Hex Bolt                                    |
|    | 001 8202     | 12   | 5/16-18 x ¾" Hex Bolt                     |    | 000 8168    | 3            | %-16 Flanged Locknut                                  |
|    | 000 8169     | 12   | 5/16-18 Flanged Locknut                   | 10 | 128 4896    | 1            | Shut-Off Switch Cover                                 |
| 4  | 128 8958     | 4    | Support Rod (%"x4 %")                     |    | 001 8284    | 2            | 5/16-12 x ½" Self-                                    |
|    | 000 8173     | . 4  | 5/16" Flatwasher                          |    |             | _            | Tapping Screw                                         |
| 5  | 000 8168     | 12   | %-16 Flanged Locknut                      | 11 | 120 6800    | 1            | Shut Off Switch                                       |
| 5  | 128 2890     | 2    | Unload Auger Cover                        | 12 | 120 6801    | 1            | Switch Mount Clip                                     |
|    | 001 8111     | 4    | 5/16-18 Clip Nut                          |    | 000 8282    | 2            | 6-32 x ¼ " Machine Screw                              |
|    | 001 8114     | 4    | 5/16-18 x ¾" Wing Screw                   |    | 000 8185    | 2            | 6-32 Flanged Locknut                                  |
|    | 000 8173     | 4    | 5/16" Flatwasher                          |    |             | <del>-</del> | Flangod LOCKIIQI                                      |

| ^        | nt.No. Ωt   | .,          | Description                             |
|----------|-------------|-------------|-----------------------------------------|
| Ref.     | Part No. Qt | <u>y.</u> . | DOUGHP.                                 |
| 10       | 128 2937    | 1           | Switch Mount                            |
| 13<br>14 | 128 2337    | 1           | Unload Auger Discharge                  |
| 14       | 001 8202    | 9           | %-16 x ¾" Hex Washer Head Bolt - Grd. 5 |
|          | 000 8169    | 9           | %-16 Flanged Locknut                    |
| 15       | 122 1007    | 1           | Unload Hanger Bearing Kit               |
| 16       | 000 8229    | 8           | %-16 x 2¾" Capscrew - Grd. 5            |
| 10       | 000 8205    | 8           | Top-Lock Flange Nut                     |
| 17       | 128 0244    | 1           | Unload Auger (10")                      |
| 18       | 124 5610    | 1           | Unload Auger Input Shaft                |
| 19       | 128 3008    | 1           | Front Seal Plate                        |
| , 0      | 000 8184    | 4           | 8-18 x ½" Sheet Metal Screw             |
| 20       | 001 6011    | 1           | 1-7/16" Bore Pillow Block Bearing       |
|          | 001 8299    | 2           | ½"-13 x 1¾" Capscrew - Grd. 8 w/Nylock  |
|          | 001 8257    | 2           | 1 1/2" SAE Flatwasher                   |
|          | 000 8163    | 2           | ½-13 Hex Nut                            |
| 21       | 128 0247    | 1           | Unload Auger Front Plate                |
|          | 001 8210    | 4           | %-16 x ¾" Hex Washer Head Bolt - Grd. 5 |
|          | 000 8168    | 4           | %-16 Flanged Locknut                    |
| 22       | 000 8259    | 2           | Roll Pin 5/16 x 1¾"                     |
| 23       | 121 2637    | 2           | Clean-Out Cover                         |
|          | 000 8168    | 4           | %-16 Flanged Locknut                    |
| 24       | 128 5042    | 2           | Metering Roll Shaft (Front)             |
|          |             |             | 1¼" x 13¼" (press fit in metering roll) |
| 25       | 128 1186    | 2           | Metering Roll Assembly (Incl. shafts)   |
| 26       | 128 3011    | 1           |                                         |
| 27       | 128 5618    | 1           | Unload Auger Link                       |
| 28       |             | 1           | Standard Auger Weld                     |
| 29       | 124 5611    | 1           | Unload Auger Output Shaft               |
| 30       |             | 1           | Grain Sampler                           |
| 31       |             | 1           | - Door W/Slot                           |
| 32       |             | 1           | D. D Lot                                |
| 33       |             | 2           | D Clat Cover                            |
| 34       |             |             | - 400                                   |
| 35       | 128 0343    | 1           | Discharge ming (10 )                    |
|          |             |             |                                         |

# Continued on next page

| l                | ., <del>/</del>                                           |                                                       |                                        | <del>ر</del><br>5                             |                       |                         | yld۲                         |                                       | Gauge                                   | Gauge                                                                  | , c                                 | į.             |                         |                        | ng Screw                           | 1                        | Head Bolt                      |                           | k Bearing                         | 3rd. 8                    |                              |                          |                           |                           |
|------------------|-----------------------------------------------------------|-------------------------------------------------------|----------------------------------------|-----------------------------------------------|-----------------------|-------------------------|------------------------------|---------------------------------------|-----------------------------------------|------------------------------------------------------------------------|-------------------------------------|----------------|-------------------------|------------------------|------------------------------------|--------------------------|--------------------------------|---------------------------|-----------------------------------|---------------------------|------------------------------|--------------------------|---------------------------|---------------------------|
| Description      | Unload Auger Section (10")<br>Rear Metering Roll Assembly | (Incl. shafts)<br>5/16-18 x 2 ½" Capscrew             | 5/16" Lockwasher                       | 5/16-18 Hex Nut<br>3/16 > 2%" Capscrew-Grd. 5 | Top Lock Flange Nut   | Unload Auger Link       | Front Metering Roll Assembly | (Incl. shaft)<br>Roll Pin 5/16" x 1%" | Metering Roll Washer-11                 | Metering Roll Washer-16 Gauge                                          | Front Metering Roll Shalt -         | metering roll) | Base Panel Access Door  | $(17\%" \times 10\%")$ | 5/16-12 x 1/2 " Self Tapping Screw | Unload Auger Front Plate | %-16 x %" Hex Washer Head Bolt | 3/8-16 Flanged Locknut    | 1-7/16" Bore Pillow Block Bearing | %-13 x 1 %" Capscrew-Grd. | w/Nylock                     | ½" SAE Flatwasher        | ½-13 Hex Nut              |                           |
| Otty.            | 7 7                                                       | 2                                                     | 7                                      | 0 0                                           | 0 00                  | , <del></del>           | 7                            | ო                                     | 4                                       | 4                                                                      | 7                                   |                | 2                       | ı                      | 14                                 | <b>-</b>                 | 4                              | 4                         | _                                 | 8                         | 1                            | 0                        | 7                         |                           |
| Part No.         | 128 0244<br>121 1082                                      | 000 8114                                              | 000 8222                               | 000 8159                                      | 000 8229              | 128 5618                | 128 1254                     | 000 8259                              | 121 4438                                | 128 4970                                                               | 128 5042                            |                | 128 2894                |                        | 001 8284                           | 128 0247                 | 001 8210                       | 000 8168                  | 001 6011                          | 001 8299                  |                              | 001 8257                 | 000 8163                  |                           |
| Ref.             | 13                                                        | ) 5                                                   | <u>+</u>                               | !                                             | ر<br>د ر              | 2 7                     | . <del>C</del>               | 0                                     | 20                                      | i<br>I                                                                 | 21                                  |                | 00                      | 7                      |                                    | 23                       | 1                              |                           | 24                                |                           |                              |                          |                           |                           |
| ,                |                                                           | ead Bolt                                              |                                        | lead Bolt                                     |                       |                         |                              |                                       | ering ion/<br>aft -                     | ring roll)                                                             | Bushing                             | Head Bolt      |                         | <u>4</u>               | ead boilt                          |                          | ₹                              | and Rolt                  | מק הסור                           | 7                         | ound<br>1)                   | ead Bolt                 |                           | aft                       |
| Description      | Unload Auger Cover                                        | 5/16-18 Clip Not<br>5/16-18 x %" Hex Washer Head Bolt | 5/16" Flatwasher<br>Ipper Screen Mount | 5/16-18 x %" Hex Washer Head Bolt             |                       | Support Rod (%" x 4-%") | 5/16" Flatwasher             | Center Metering Roll Shaft -          | 11/4 " x /" (press fit in metering ron) | Rear Metering how Study Sharts 11/1" x 5" (press fit in metering roll) | Metering Roll Brg. w/Bronze Bushing |                | 5/16-18 Flanged Locknut | Over Load Door         | %-16 × %" Hex Washer Head bolt     |                          | Searing                        | 1 1/4 " Bearing Flangette | %-16 x 1" Hex Washer head bolt    | %-16 Flanged Lockflut     | Unload Auger Discharge Kound | (Front Officer 255 1757) | %-16 Top Lock Flanged Nut | Unload Auger Output Shaft |
| Oty. Description | Unload Auger                                              | 8 5/16-18 Clip Nut<br>8 5/16-18 × 3/4" Hex Washer H   |                                        | 5/16-18×%"                                    | 5/16-18 Flang         | Support Rod (           | 5/16" Flatwas                | Center Meteri                         | 1 1/4 × 7 (p                            | 2 Rear Metering non Stud One 1/1. x 5" (press fit in mete              |                                     |                | 5/16-18 Flan            | Over Load Do           | 2 %-16 x %" Hex Washer He          | %-16 10p Lo              | 1 ¼ " Bearing                  |                           |                                   |                           |                              |                          | 6 %-16 Top Lock Flanged N |                           |
|                  | 8 2890 4 Unload Auger                                     | 8111 8 5/16-18 Julp 1<br>8202 8 5/16-18 x 3/4"        |                                        | 8202 18 5/16-18×%"                            | 8169 18 5/16-18 Flang | 8958 8 Support Rod (    | 8173 8 5/16" Flatwas         | S 2 Center Meteri                     | 1 1/2 " X   (p                          | Rear INIetering                                                        |                                     | 8202 12        | 8169 12 5/16-18 Flan    | 1 Over Load Do         | 8210 2 %-16 × %" F                 | 8205 2 %-16 lop Lo       | 6003 1 11/4" Bearing           | 6004 2                    | 8209 3                            | ო<br>დ                    |                              | (                        |                           | 5611 1                    |

NOTE 1: Dryers w/Front Unload - Use Kit #127 9119.

| Description | Front Seal Plate | 8-18 x ½" Sheet Metal Screw |          | %-13 x 4 ½" Capscrew - Grd. 5 | ½" Lockwasher | %-13 Hex Nut | Unioad Auger Mid Brg. Support | Wood Brg. 1-5/16" (2 Halves) | -           | %-13 x 1 $%$ Capscrew - Grd. 5 | ½" Lockwasher | ½-13 Hex Nut | Unload Auger Brg. Kit (Incl. Ref. 27 tillu 30 | in quantities redd. for one brg.) | Stub Shaft Guard | th Cover     | $5/16-12 \times \%$ " Self-Tapping Screw | Switch Mount | Switch Mount Clip | $6-32 \times \%$ " Machine Screw | 6-32 Flanged Locknut | Shut Off Switch | Standard Auger Weld | Grain Sampler | Slide Gate Door - Sampler | Base Panel Access Door W/3101 | Access Door Bracket | Access Door Slot Cover | Discharge Ring (10") | 10" Front Unioad Augel Weldinghis (openation) |
|-------------|------------------|-----------------------------|----------|-------------------------------|---------------|--------------|-------------------------------|------------------------------|-------------|--------------------------------|---------------|--------------|-----------------------------------------------|-----------------------------------|------------------|--------------|------------------------------------------|--------------|-------------------|----------------------------------|----------------------|-----------------|---------------------|---------------|---------------------------|-------------------------------|---------------------|------------------------|----------------------|-----------------------------------------------|
| Ċ.          | <b>~</b> ─       | 4                           | <b></b>  | 7                             | 7             | 4            | τ                             | -                            | <del></del> | 7                              | ~             | 7            | 7                                             |                                   | •                | <del>-</del> | 7                                        | Ψ-           | <del>-</del>      | 7                                | 8                    | -               | <del></del>         | <del></del>   | •                         | <del>-</del>                  | 7                   | _                      | ₩                    | ~                                             |
| Part No.    | 128 3008         |                             | 124 5610 | 001 8168                      | 000 8180      |              | 128 4250                      | 128 6020                     |             | 000 8137                       | 000 8180      | 000 8163     | 122 1007                                      |                                   | 128 3011         | 128 4896     |                                          | 128 2937     |                   | 000 8282                         |                      |                 |                     | 128 0341      |                           | 128 2954                      | 128 2885            | 128 2887               | 0                    | 128 0331                                      |
| Ref.        | 2.               | )<br>                       | 26       | 27                            | İ             |              | 28                            | 29                           | 30          | ,                              |               |              | 31                                            |                                   | 32               | (C)          | 3                                        | 34           | 32                | )                                |                      | 36              | 37                  | 33            | 36                        | 40                            | 4                   | 42                     | 43                   | 44                                            |