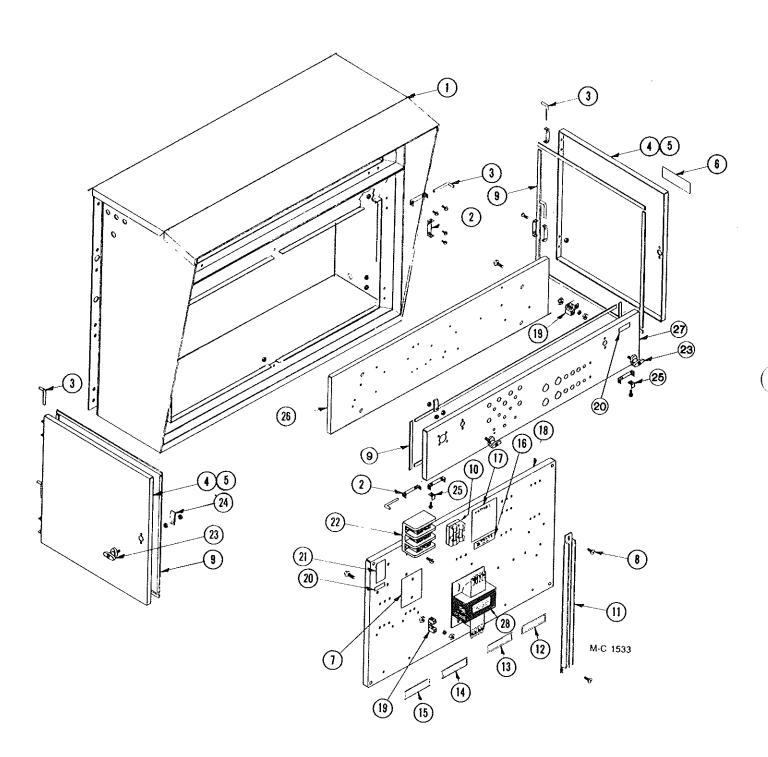

w/.Wires      |
|      | 124 6941 | Knob                        |
| 6    | 121 6807 | ON-OFF-ON Toggle Switch     |
|      |          | DPDT                        |
| 7    | 124 6848 | 8 Amp. Circuit Breaker      |
|      |          | (SCR Drive)                 |
| 8    | 124 1089 | SCR Drive Potentiometer     |
|      |          | (10 turn w/ wire)           |
|      | 124 6892 | Multi-Dial                  |
| 9    | 128 6845 | Stop Button - Red           |
| 10   | 128 8358 | Fan Control Bezel           |
| 11   | 128 6844 | Start Button - Green        |
| 12   | 121 6815 | ON-OFF Toggle Switch (SPST) |
| 13   | 122 6814 | Ignition Reset (0.1 Amp.)   |
| 14   | 124 6938 | Fuse Holder                 |
|      | 124 6937 | 1 Amp. Fuse Slo-Blow        |

#### **Motor Control Cabinet**



#### **Motor Control Cabinet**

| Ref. | Part No. | Qty. | Description                                                                                           |
|------|----------|------|-------------------------------------------------------------------------------------------------------|
| 1    | 128 0306 | 1    | Motor Control Cabinet Weld.                                                                           |
| 2    |          | 12   | Door Hinge                                                                                            |
| 3    | 128 5201 | 6    | Hinge Pin                                                                                             |
| 4    | 128 1329 | 2    | Door Assly - Left & Right