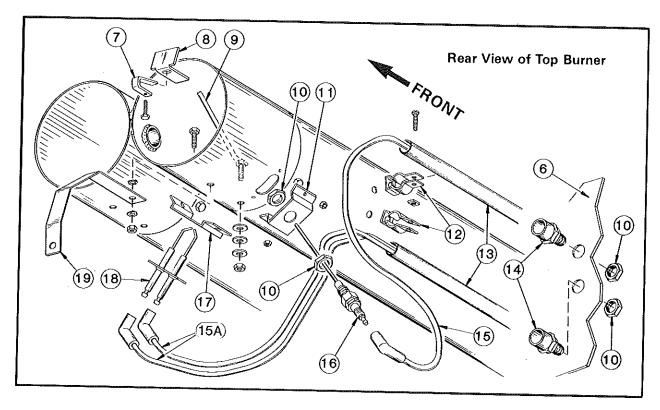

2 |                              |  |  |

#### Fan Guards



|     | Part No.                              |        | Description                                                                  |
|-----|---------------------------------------|--------|------------------------------------------------------------------------------|
| 1 2 | · · · · · · · · · · · · · · · · · · · | 1<br>2 | Full Fan Guard<br>Fan Guard Extension - Full<br>Counterclockwise Arrow Decal |



| Ref. | Part No. | Oty. | Description                                                              |
|------|----------|------|--------------------------------------------------------------------------|
| 5    | 124 4773 | 1    | Center Fan/Belt Guard<br>Below Motor Fan/Belt Guard<br>Motor Mount Brace |

#### Venturi Burner





#### **VENTURI BURNER**

NOTE: Quantities shown are for one burner assembly.

| Ref. | Part No. | Qty. | Description                                  |
|------|----------|------|----------------------------------------------|
| 1    | 128 8969 | 2    | Burner Window Holder Clip                    |
| 2    | 128 8968 | 1    | Burner Window                                |
| 3    | 128 4515 | 2    | Air Adjuster Bracket                         |
| 4    | 128 3371 |      | Air Adjuster Clamp Bracket                   |
| •    | 120 001. | _    | Short (2-15/16")                             |
|      | 128 2008 | 2    | Air Adjuster Clamp Bracket<br>Long (3-9/16") |
| 5    | 128 4488 | 2    | Hand Hole Cover Plate                        |
| 6    |          | -    | Back Wall of Control Cabi