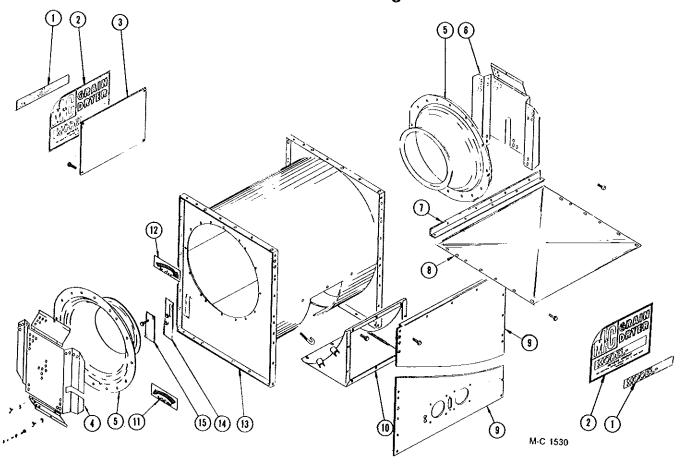

| 000 8139             | 000 8170             |
| ,           | Ref.       | ,                                        |                             |                      |                               | 2                                                            | l c                               | · (                      | 4 (                | ဖ                     |                   | 7                                           | ٠ ،                    | ο ·                         | တ                              | 10                         | -                          | - (              | 7.                |                       | 7                        | 2 5                  | <u>†</u> |                      |                      |                      |

#### Fan Housing



| Ref | . Part No. | Qty.     | Description              | Re     | f. Part No.          | Qty. | Description                          |
|-----|------------|----------|--------------------------|--------|----------------------|------|--------------------------------------|
| 1   | 128 8373   | <u>-</u> | Dryer Model Decal<br>370 | 6<br>7 | 124 4774<br>128 2757 | 1    | Fan Guard Top<br>Fan Housing Support |
|     | 128 8375   | ****     | 570                      | 8      | 124 4834             | 1    | Fan Housing Top Cover                |
| 2   | 128 8331   | 2        | Large Decal - Model 975  | 9      | 128 0302             | 1    | Front Panel                          |
| _   | 400 000    |          | (See Note 1)             | 10     | 128 0142             | 1    | Burner Transiti