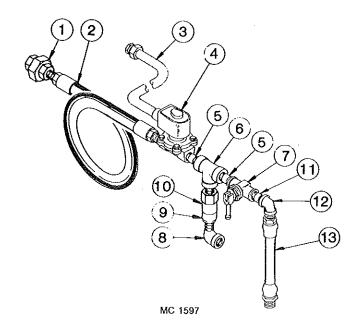

**

| Ref. | Part No. | Description                    |
|------|----------|--------------------------------|
| 1    | 121 8022 | ½" Extra Heavy Union           |
| 2    | 128 8400 | ½" ID x 34" Hose w/Couplings   |
| 3    | 128 1820 | %" Flexible Conduit            |
| 4    | 125 7082 | ½" Solenoid Valve              |
| 5    | 121 8094 | ½" x ½" Extra Heavy Nipple     |
| 6    | 120 8035 | ½" Extra Heavy Tee             |
| 7    | 121 7015 | Hand Valve - ½"                |
| 8    | 121 8048 | ½" - 90° Standard Street Elbow |
| 9    | 121 7014 | Relief Valve Adapter           |
| 10   | 121 7013 | Relief Valve                   |
| 11   | 128 8048 | ½" x 2½" Extra Heavy Nipple    |
| 12   | 121 8036 | ½" - 90° Extra Heavy Elbow     |
| 13   | 121 7005 | Intake Hose Liquid Propane     |



#### Solenoid Valve Repair Kit

The repair kit and coil for the  $\frac{1}{2}$ " solenoid valve (ref. 4) is shown on page 19.

#### Vaporizer to Manifold Pipe

| Ref. | Part No. | Description                      |
|------|----------|----------------------------------|
| 1    | 121 8027 | ¾" - 90° Extra Heavy Elbow       |
| 2    | 121 8006 | 34" x 2" Extra Heavy Nipple      |
| 3    | 001 8001 | %" Pipe Plug                     |
| 4    | 121 8072 | 34" Extra Heavy Union            |
| 5    | 125 8058 | ¾" x 2½" Extra Heavy Nipple      |
| 6    | 121 8060 | ¾" Strainer                      |
| 7    | 128 5426 | ¾" x 30½" Extra Heavy Nipple     |
| 8    | 121 8032 | ¾" to ½" - 90° Extra Heavy Elbow |
| 9    | 121 8094 | ½" x 1½" Extra Heavy Nipple      |
| 10   | 121 8022 | ½" Extra Heav