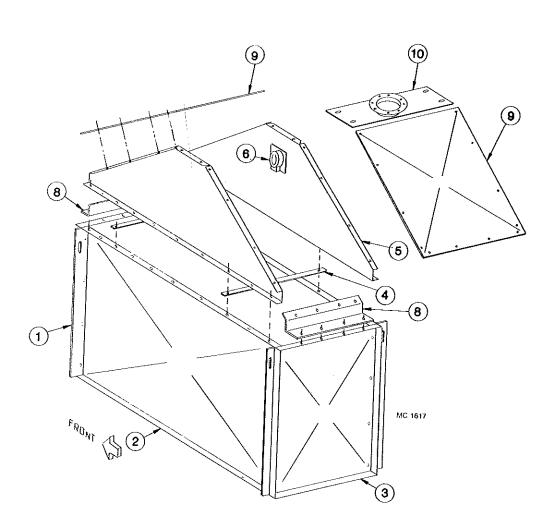

-------------------------------------------------------|
|      | 128 8983 | _    | Thermometer - 15' Capillary<br>(Mounting Bracket included) |
| 2    | 121 2883 | 1    | Thermometer Sensing Bulb Bracket                           |
| _    | 121 2882 | 1    | Thermometer Sensing Bulb Clip                              |
| 4    | 124 4824 | 1    | Thermometer Mount Plate (Single)                           |
|      | 128 0302 | 1    | Front Panel                                                |
| 6    | 124 4460 | 1    | Fan Housing Support - Right                                |
| 7    | 124 4459 | 1    | Fan Housing Support - Left                                 |
| 8    | 124 4464 | 1    | Fan Housing Support Panel                                  |

# 370C HOPPER AND HOPPER EXTENSION





| <u>Ke</u>                                 | T. Part No.                                                                                                          | Qty.                                      | Description                                                                                                                                                                                 |
|-------------------------------------------|----------------------------------------------------------------------------------------------------------------------|-------------------------------------------|---------------------------------------------------------------------------------------------------------------------------------------------------------------------------------------------|