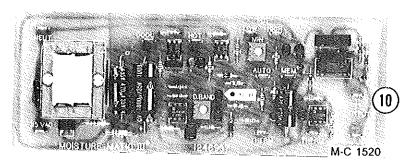

#### Model and Serial Number Location

The model and serial number of your Grain Dryer are stamped on a plate located on the right base panel, see Figure 1. Record the model and serial number in the blank spaces in Figure 2.