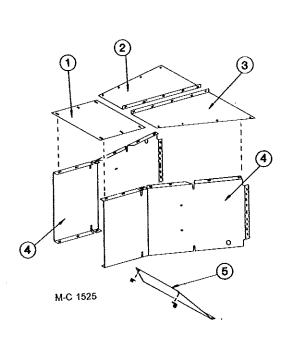

-----------------------------|
| 1 2    | 128 2915<br>128 2912 | 1        | Chamber Top-End<br>Chamber Top-Left              |
| 3      | 128 2911<br>128 2918 | 1<br>2   | Chamber Top-Right<br>Chamber Side                |
| 4<br>5 | 128 2914             | 1 2      | Chamber Deflector<br>Universal Angle Clip        |
| 6      | 001 3302<br>128 4942 | 13       | Mixing Chamber Patch 5/16-18 x ¾ " Washer Head   |
| -      | 001 8202             | 48       | Hex Bolt                                         |
| -      | 000 8169<br>000 8173 | 48<br>48 | 5/16-18 Flanged Locknut<br>5/16" Flatwasher      |
| -      | 000 8184<br>128 6848 | 48<br>1  | 8-18 x ½," Sheet Metal Screw<br>¾," K.O. Bushing |
| _      | 128 6830             | 2        | Hole Plug                                        |



# PORTABILITIES (Optional)



M-C 980

120 1030 - 4 Wheel Portabilities (Incl. Ref. 1 & 2 and four of Ref. 3 & 5 less tires)

Ref. Part No. Qty. Description Ref. Part No. Oty. Description 1 128 3671 2 Pole Mount Brkt. 6 001 8996 Hub Cap 128 8196 8 %-10 x 21/2" Capscrew - Grd.5 7 001 8252 Cotter Pin - 1/8" x 1" 000 8182 8 ¾" Lockwasher 8 001 8253 000 8165 1 Spindle Nut 34-10 Hex Nut 9 001 8254 2 120 0047 Spindle Washer 1 Dryer Pole 10 001 6000 1 Bearing Cone - Outer 128 8195 8 %-10 x 2" Capscrew - Grd. 5 11 002 6000 Bearing Cup - Outer 1 000 8182 ¾" Lockwasher 8 12 001 8989 ½-20 Lug Nut - 45° 000 8165 34-10 Hex Nut 13 001 8992 Wheel Hub Ass'y - 5 Bolt 3 001 8993 1 5 Bolt Wheel - 15" (Incl. Ref. 11, 14 & 15) 4 127 8990 7.60 x 15-6 Ply Tubeless Tire 1 14 002 8152 120 1028 5 ½-20 x 1½" Stud