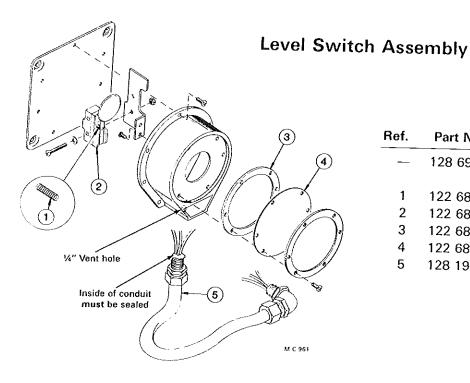

Switch Cover                        |
| 4    | 121 8000 | Pipe Locknut - 1/4"                            |
| 5    |          | Air Pressure Tube Brkt.                        |
| 6    |          | Air Pressure Tube                              |
| 7    |          | Air Pressure Tube Filter                       |
| 8    |          | Filter Retainer (Wire)                         |



**Moisture Control Probe** 

| Ref. | Part No. | Description               |
|------|----------|---------------------------|
| 9    | 121 0031 | Moisture Control Shield   |
| 10   |          | Locknut - 1/2"            |
| 11   | 128 3007 |                           |
| 12   | 124 6893 | Thermistor Sensor (Probe) |
| 13   |          | ½" Handy Ell              |
| 14   |          | 18/2 PVC Cord w/Shield    |



| Ref. | Part No. | Qty. | Description                          |
|------|----------|------|--------------------------------------|
|      | 128 6992 | 1    | Bin Level Indicator<br>(Less ref. 5) |
| 1    | 122 6847 | 1    | Spring                               |
| 2    | 122 6848 | 1    | Microswitch Ass'y.                   |
| 3    | 122 6850 | 1    | Gasket                               |
| 4    | 122 6849 | 1    | Diaphragm (Teflon)                   |
| 5    | 128 1995 | 1    | Level Switch Wire Ass'y.             |

# DRYER MOTORS, CIRCUIT BREAKERS AND MAGNETIC STARTERS

|              | - 4070   | n           | CIRCI    | UIT BRE  | AKER              |                     | MAGNETIC          | STARTER                  |                      |
|--------------|----------|----------