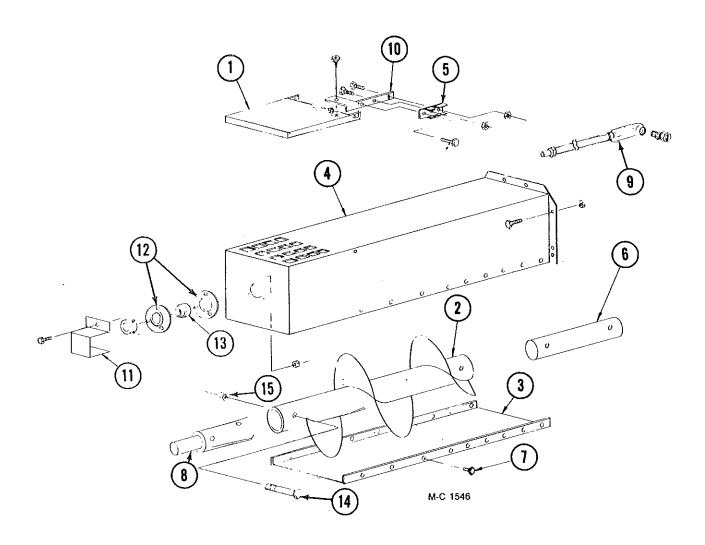

# **UNLOAD AUGER PANS**

| Re | f. Part No. | 370<br>Qty | 570<br>Qty. | Description               |
|----|-------------|------------|-------------|---------------------------|
| 1  | 128 2029    | 2          | 4           | Auger Dump Arm - Upper    |
| 2  | 128 8355    | 2          | 4           | Warning Decal (not shown) |
| 3  | 128 2030    | 2          | 4           | Auger Dump Arm - Lower    |
| 4  | 128 2751    | 2          | 4           | Bottom Link Pivot Base    |
| 5  | 128 2673    | 2          | 4           | Pan Hinge Angle           |
| 6  | 128 2752    | 1          | 2           | Auger Dump Pan            |
| 7  | 128 8957    | 3          | 6           | Hinge                     |
| 8  | 128 2032    | 2          | 4           | Auger Dump Arm Handle     |