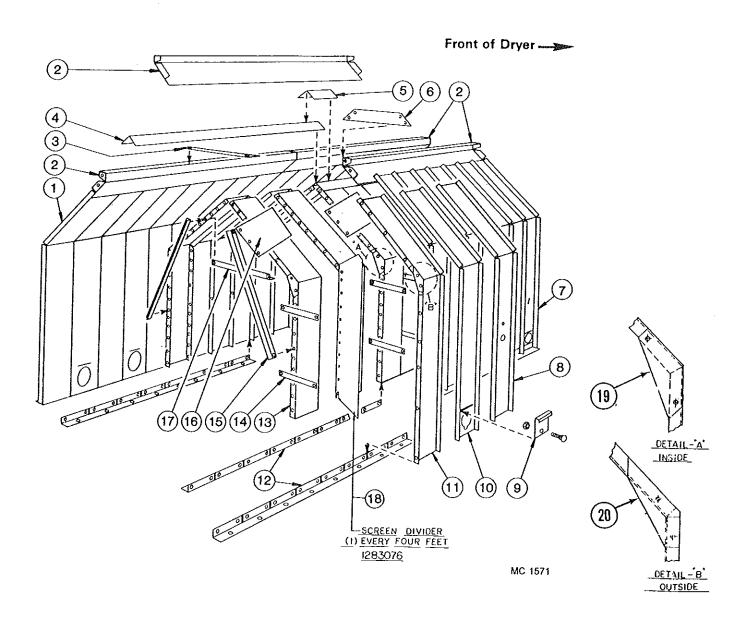

### BASE SCREENS

|      |          |                 |            | •                                        |       |          | 370   | 570 |                                          |
|------|----------|-----------------|------------|------------------------------------------|-------|----------|-------|-----|------------------------------------------|
|      | ;        | 370             |            |                                          | Ref.  | Part No. | Qty   | Qty | . Description                            |
| Ref. | Part No. | Q <sub>ty</sub> | <u>Qty</u> | . Description                            | 11011 | 1 4111-1 |       |     |                                          |
|      |          |                 |            | Lower Outer Screen                       | 10    | 128 8300 | 2     | 2   | M-C Decal - 5" x 4-9/16"                 |
| 1    |          | -               |            |                                          | 11    | 128 2954 | 1     | 1   | Base Panel Access Door                   |
|      | 127 2945 | 16              | 32         | Small Seed (Galv.)                       |       |          |       |     | w/Slot                                   |
| 2    | 128 2739 | 2               | 4          | Lower Screen Mount Angle                 |       | 001 8284 | 7     | 7   | 5/16-12 x 1/2 " Self-Tapping             |
| 3    | 128 2855 | 6               | 14         | Lower Screen Stiffener                   |       | 0010201  | -     |     | Screw                                    |
| 4    |          | -               | -          | Lower Inner Slope Screen                 | 12    | 128 0225 | 2     | 4   | Inner Screen Mount                       |
|      | 124 2000 | 8               | 16         | w/Clean-Out (24" wide) Galvanized (Std.) |       | 001 8202 |       | 18  | 5/16-18x ¾ " Hex Washe<br>Head Bolt      |
|      | 124 2001 | 8               | 16         | Small Seed (Galv.) Slope Door Retainer   |       | 000 8169 | 12    | 18  | 5/16-18 Flanged Locknut                  |
| 5    | 124 2866 |                 | 32         | Slope Door Retailor                      | 13    | 128 2890 | 2     | 4   | Unload Auger Cover                       |
|      | 000 8244 | 48              | 96         | 8-18 x ½" Hex Head                       | . •   | 001 8111 |       | 8   | 5/16-18 Clip Nut                         |
|      |          |                 |            | Sheet Screw                              |       | 001 8114 |       | 8   | 5/16-18x ¾" Wing Screv                   |
| 5A   | 128 3003 |                 | 16         | Slope Door                               |       | 000 8173 |       | 8   | 5/16" Flatwasher                         |
| 6    | 128 8310 | 7′              | 24′        | Red & Yellow Stripe                      | 14    | 128 4570 |       | 1   | Base Filler Panel-37x13 1/2              |
| 7    | 128 8309 | 2               | 2          | Decal - 2½"<br>"Grain Dryer" Decal       | 1-7   | 001 8209 |       | 12  | %-16 x 1" Hex Washer<br>Head Bolt Grd. 5 |
| 8    | 128 8308 |                 | 2          |                                          |       | 000 0169 | 1 1 2 | 12  | %-16 Flanged Locknut                     |
| 9    | 128 8376 |                 | 2          | "570" Base Decal                         |       | 000 8168 |       |     | Seal Angle                               |
| J    | 128 8374 |                 | -          | "370" Base Decal                         | 15    | 120 3070 | J     | 2   | Seal Aligio                              |

#### **UPPER SCREENS**

## UPPER SCREENS

|     |           |               |          | U   | PPER SCREENS                                         |
|-----|-----------|---------------|----------|-----|------------------------------------------------------|
|     |           | 370           | 5        |     | m talen                                              |
| ef. | Part No.  | Qty           | Qt       | у   | Description                                          |
|     | V         |               |          |     | Outer End Screen w/o Quick Drain                     |
|     |           | -             |          |     | Galvanized (Std.)                                    |
|     | 021 2946  | 2             |          |     | Small Screen (Galv.)                                 |
|     | 127 2967  | 2             |          |     | Aluminum                                             |
|     | 123 5213  | 2             |          |     | Canola (Aluminum)                                    |
|     | 124 2006  | 2             |          |     | Canola (Adv.)                                        |
|     | 124 2012  | 2             |          | 2   | Canola (Galv.) Hopper Joiner Angle Galvanized (Std.) |
| 2   | 129 2832  | 2             |          | 4   | Hopper Joiner Angle Small Seed/Canola (Galv.)        |
|     | 1242014   | 2             |          | 4   | Hopper Joiner Arigie Striai Cood, Sarran             |
| 3   | 129 2947  | 2             |          | 2   | Stiffener Strap                                      |
| 4   | 021 2950  | 1             |          | 2   | Hopper Cap                                           |
| 5   | 128 3075  |               |          | 1   | Seal Angle                                           |
| 6   | 129 2831  |               |          | 1   | Joiner Plate                                         |
| 7   |           |               | •        | -   | Outer End Screen w/Quick Drain                       |
| •   | 128 3002  | 2             | <u>-</u> | 2   | Galvanized (Std.)                                    |
|     | 127 2963  |               | -        | -   | Small Seed (Galv.)                                   |
|     | 123 5210  | _             | 2        | 2   | Aluminum                                             |
|     | 124 2007  |               | 2        | 2   | Canola (Aluminum)                                    |
|     | 124 2013  |               | 2        | 2   | Canola (Galv.)                                       |
| 8   |           |               | <u></u>  | -   | Moisture Control Screen                              |
| 0   | 021 2947  |               | 1        | 1   | Galvanized (Std.)                                    |
|     | 127 2966  |               | _        | -   | Small Seed (Galv.)                                   |
|     | 123 521   |               | 1        | 1   | Aluminum                                             |
|     | 123 521   |               | 1        | 1   | Canola (Aluminum)                                    |
| ^   |           |               | -        | -   | Quick Drain Door                                     |
| 9   | 127 295   |               |          | 16  | Galvanized (Std.)                                    |
|     | 127 297   |               | _        | 16  | Small Seed (Galv.)                                   |
|     | 12/ 29/   | 4             |          |     | Canola (Aluminum)                                    |
|     | 001 826   | · O           | 8        | 16  | %-16 x ¾" Carriage Bolt                              |
|     |           |               | 8        | 16  | 3∕a-16 Flanged Locknut                               |
|     | 000 816   |               |          | -   | Outer Screen w/Quick Drain                           |
| 10  |           |               | 6        | 14  | Galvanized (Std.)                                    |
|     | 128 300   |               | 6        | 14  | Small Screen (Galv.)                                 |
|     | 127 296   | 55            | -        |     | Aluminum                                             |
|     | 123 521   | 12            | 6        | 14  | Canola (Aluminum)                                    |
|     | 124 200   |               | 6        | 14  | Canola (Galv.)                                       |
|     | 124 201   |               | 6        | 14  | Outer Screen w/o Quick Drain                         |
| 11  |           |               | -        | 4.0 | Galvanized (Std.)                                    |
|     | 021 294   |               | 5        | 13  | Small Screen (Galv.)                                 |
|     | 127 29    |               | -        | 14  |                                                      |
|     | 123 52    |               | 5        | 13  | Aluminum                                             |
|     | 124 20    |               | 5        | 13  | Canola (Aluminum)                                    |
|     | 124 20    | 12            | 5        | 13  | Canola (Galv.)                                       |
| 1:  |           |               | 4        | 8   | Screen Mount Angle                                   |
| 1:  |           |               | -        | -   |                                                      |
| •   | 021 29    | 49            | 16       | 32  |                                                      |
|     | 127 29    |               | 16       | 32  | Small Seed (Galv.)                                   |
|     | 124 20    |               | 16       | 32  | Canola (Galv.)                                       |
| 1   | 4 121 30  |               | 28       |     | Stiffener Strap                                      |
|     | 5 128 26  |               | 6        |     | Inner Brace                                          |
|     |           |               | 6        |     | Peak Screen Stiffener                                |
|     |           |               | 3        |     | Inner Cross Tie                                      |
|     |           |               | 2        |     | o Dividor                                            |
|     |           |               | 14       |     |                                                      |
|     | ·         |               | 14       |     | Inite Coal Insent Wicalible Soi                      |
| 2   | 20 128 30 | <i>()   3</i> | רו       |     | 11                                                   |