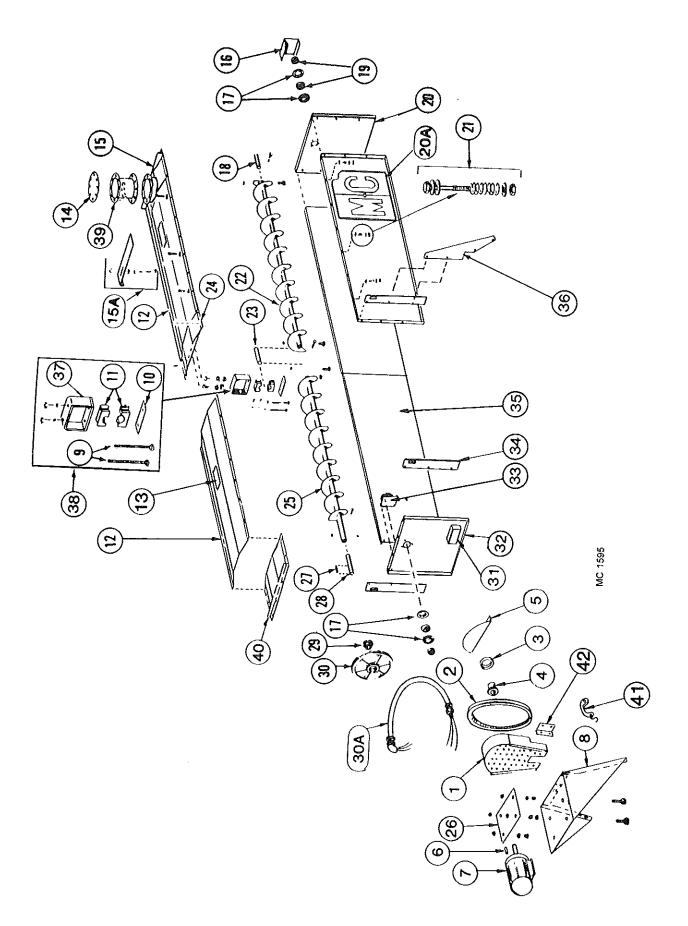

| Pan Under Auger                         |
| 21      | 810          | _            | 14-20 × 2" C                          | )<br>T           |                |               |                                         |
|         | 2            | 00           | Spring (%" O                          |                  |                |               |                                         |
|         | 8            | ~            | " " " " " " " " " " " " " " " " " " " |                  |                |               |                                         |
| I       | 000 821      | c            | %-20.1 wo-way Lockline                |                  |                |               |                                         |

# 570C SHORT HOPPER ASSEMBLY AND LEVEL AUGER



# 570C SHORT HOPPER ASSEMBLY AND LEVEL AUGER

| Part No. Oty. Description | 128 0122 1 Level Auger Rear (93 ½" RH flighting) | 0000                      | 128 0317 1 Level Auger Front (82%," RH flighting) |                             | 8149 8                     | 4202 1      | 8161 4                   | 8170        | 8163 8                            | 5120 1                  | 5051 1                | 6241 1      | !                            | 6208 1        | <del>, -</del> | 6922 1             | 2841 1 Hopper End Panel - Front | 6992 1                            | 3242 4        | 2843                 | 2603 6           | 0292 1 Level Auger Bearing Support | 8209 2                  | 8139 2               | 8162 2     | 1008 1 L |                        | for one bearing) | 0337 1 ( |