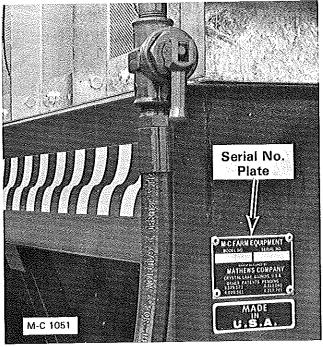

#### Model and Serial Number Location

The model and serial number of your Grain Dryer are stamped on a plate located on the right base panel, see Figure 1. Record the model and serial number in the blank spaces in Figure 2.