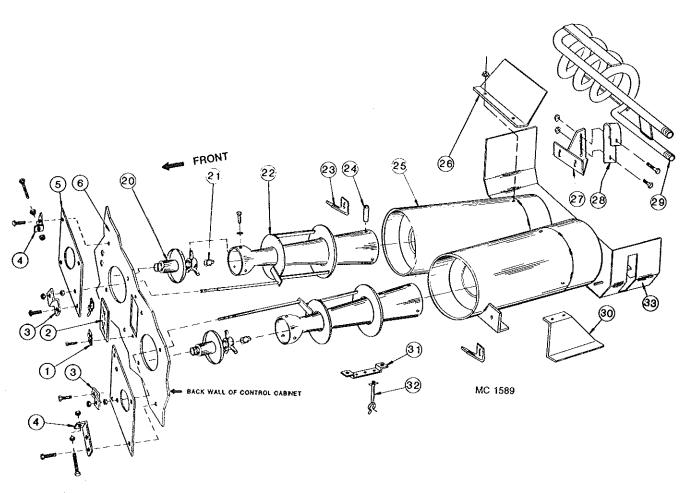

|                              |  |  |

#### Fan Guards



|     | Part No.                              |        | Description                                                                  |
|-----|---------------------------------------|--------|------------------------------------------------------------------------------|
| 1 2 | · · · · · · · · · · · · · · · · · · · | 1<br>2 | Full Fan Guard<br>Fan Guard Extension - Full<br>Counterclockwise Arrow Decal |



| Ref. | Part No. | Oty. | Description                                                              |
|------|----------|------|--------------------------------------------------------------------------|
| 5    | 124 4773 | 1    | Center Fan/Belt Guard<br>Below Motor Fan/Belt Guard<br>Motor Mount Brace |

#### Venturi Burner





#### **VENTURI BURNER**

NOTE: Quantities shown are for one burner assembly.

| Ref. | Part No. | Qty. | Description                                  |
|------|----------|------|----------------------------------------------|
| 1    | 128 8969 | 2    | Burner Window Holder Clip                    |
| 2    | 128 8968 | 1    | Burner Window                                |
| 3    | 128 4515 | 2    | Air Adjuster Bracket                         |
| 4    | 128 3371 |      | Air Adjuster Clamp Bracket                   |
| •    | 120 001. | _    | Short (2-15/16")                             |
|      | 128 2008 | 2    | Air Adjuster Clamp Bracket<br>Long (3-9/16") |
| 5    | 128 4488 | 2    | Hand Hole Cover Plate                        |
| 6    |          | -    | Back Wall of Control Cabine