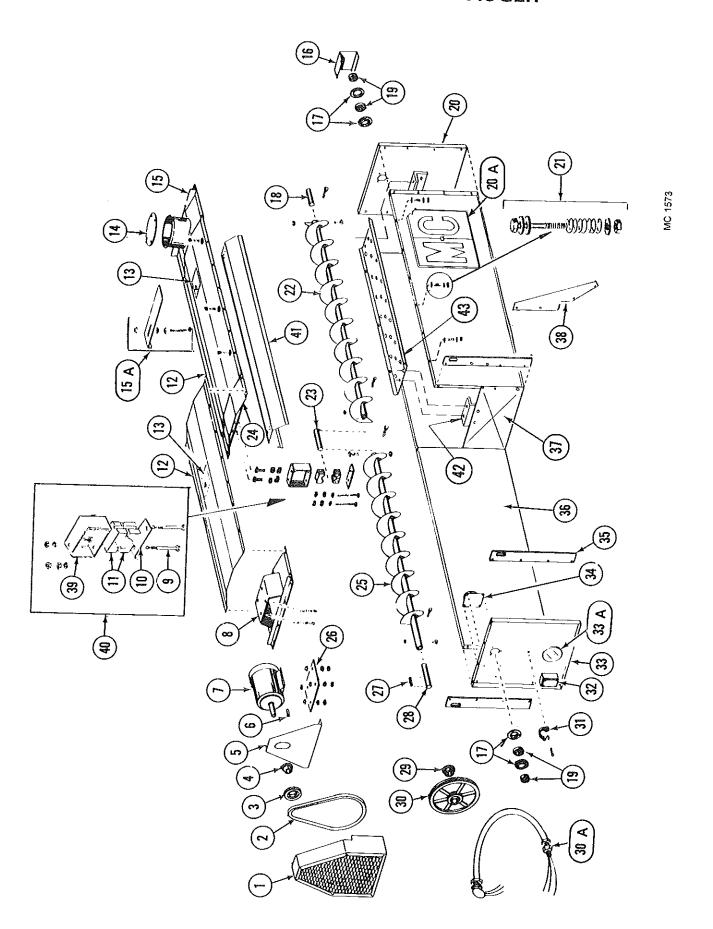

|
| 3    | 129 2842 | 1    | Rear Hopper End Panel                                 |
| 4    | 129 2948 | 2    | Cross Strap                                           |
| 5    | 129 2845 | 2    | Hopper Extension - Fold Down                          |
| 6    | 128 6992 | 1    | Bin Level Indicator                                   |
| 7    | 124 4458 | 2    | Hopper Extension Angle                                |
| 8    | 129 2841 | 1    | Front Hopper End Panel Hopper Extension Hinge (Upper) |
| 9    | 129 2618 | 6    |                                                       |
| 10   | 129 2617 | 6    | Hopper Extension Hinge (Lower)                        |
| 11   | 129 2716 | 2    | Extension Transport Bracket                           |

## **570 HOPPER AND LEVEL AUGER**



# **570C HOPPER AND LEVEL AUGER**

| ų.<br>0 | Trod<br>trod | Q<br>Y       | Description                           | Ref.             | Part No. Oty   |               | Description                             |
|---------|--------------|--------------|---------------------------------------|------------------|----------------|---------------|-----------------------------------------|
|         | -01.15       |              |                                       | ć                | 128 0122 1     |               | Level Auger (93%" RH flighting)         |
|         | 29 00        | <del></del>  | Level Auger Guard                     | 7 6              | 128 5050       |               | Level Auger Center Shaft                |
| · 0     | 128 6103     | ~            |