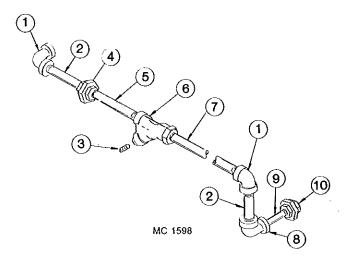

<sup>\*</sup>The center marking identifies the capscrew manufacturer.

| Re | ef. Part No. | Qty. | Description                               | Re | f. Part No. | Qty.         | Description                                           |
|----|--------------|------|-------------------------------------------|----|-------------|--------------|-------------------------------------------------------|
| 1  | 128 1063     | 4    | Metering Roll Bearing<br>w/Bronze Bushing | 6  | 121 5042    | 2            | Metering Roll Stub Shaft                              |
|    | 001 8202     | 8    | 5/16-18 x ¾" Hex Boit                     |    |             |              | (Rear) 1 1/4 " x 5" (press                            |
|    | 000 8169     | 8    | 5/16-18 Flanged Locknut                   | 7  | 128 4712    | 1            | fit in metering roll)<br>Over Load Door               |
| 2  | 121 4438     | AR   | Metering Roll Washer -                    |    | 001 8210    | 2            | %-16 x %" Hex Bolt                                    |
|    |              |      | 11 Gauge                                  |    | 000 8205    | 2            |                                                       |
|    | 128 4970     | AR   | Metering Roll Washer -                    | 8  | 001 6003    | 1            | %-16 Top Lock Flanged Nut 1 ¼ " Bearing w/Lock Collar |
| _  | 400          |      | 16 Gauge                                  | 9  | 001 6004    | 2            | 1 ¼ " Bearing Flangette                               |
| 3  | 128 0225     | 2    | Inner Screen Mount                        |    | 001 8210    | 3            | %-16 x ¾" Hex Bolt                                    |
|    | 001 8202     | 12   | 5/16-18 x ¾" Hex Bolt                     |    | 000 8168    | 3            | %-16 Flanged Locknut                                  |
|    | 000 8169     | 12   | 5/16-18 Flanged Locknut                   | 10 | 128 4896    | 1            | Shut-Off Switch Cover                                 |
| 4  | 128 8958     | 4    | Support Rod (%"x4 %")                     |    | 001 8284    | 2            | 5/16-12 x ½" Self-                                    |
|    | 000 8173     | . 4  | 5/16" Flatwasher                          |    |             | _            | Tapping Screw                                         |
| 5  | 000 8168     | 12   | %-16 Flanged Locknut                      | 11 | 120 6800    | 1            | Shut Off Switch                                       |
| 5  | 128 2890     | 2    | Unload Auger Cover                        | 12 | 120 6801    | 1            | Switch Mount Clip                                     |
|    | 001 8111     | 4    | 5/16-18 Clip Nut                          |    | 000 8282    | 2            | 6-32 x ¼ " Machine Screw                              |
|    | 001 8114     | 4    | 5/16-18 x ¾" Wing Screw                   |    | 000 8185    | 2            | 6-32 Flanged Locknut                                  |
|    | 000 8173     | 4    | 5/16" Flatwasher                          |    |             | <del>-</del> | Flangod LOCKIIQI                                      |

| ^        | nt.No. Ωt   | .,          | Description                             |
|----------|-------------|-------------|-----------------------------------------|
| Ref.     | Part No. Qt | <u>y.</u> . | DOUGHP.                                 |
| 10       | 128 2937    | 1           | Switch Mount                            |
| 13<br>14 | 128 2337    | 1           | Unload Auger Discharge                  |
| 14       | 001 8202    | 9           | %-16 x ¾" Hex Washer Head Bolt - Grd. 5 |
|          | 000 8169    | 9           | %-16 Flanged Locknut                    |
| 15       | 122 1007    | 1           | Unload Hanger Bearing Kit               |
| 16       | 000 8229    | 8           | %-16 x 2¾" Capscrew - Grd. 5            |
| 10       | 000 8205    | 8           | Top-Lock Flange Nut                     |
| 17       | 128 0244    | 1           | Unload Auger (10")                      |
| 18       | 124 5610    | 1           | Unload Auger Input Shaft                |
| 19       | 128 3008    | 1           | Front Seal Plate                        |
| , 0      | 000 8184    | 4           | 8-18 x ½" Sheet Metal Screw             |
| 20       | 001 6011    | 1           | 1-7/16" Bore Pillow Block Bearing       |
|          | 001 8299    | 2           | ½"-13 x 1¾" Capscrew - Grd. 8 w/Nylock  |
|          | 001 8257    | 2           | 1 1/2" SAE Flatwasher                   |
|          | 000 8163    | 2           | ½-13 Hex Nut                            |
| 21       | 128 0247    | 1           | Unload Auger Front Plate                |
|          | 001 8210    | 4           | %-16 x ¾" Hex Washer Head Bolt - Grd. 5 |
|          | 000 8168    | 4           | %-16 Flanged Locknut                    |
| 22       | 000 8259    | 2           | Roll Pin 5/16 x 1¾"                     |
| 23       | 121 2637    | 2           | Clean-Out Cover                         |
|          | 000 8168    | 4           | %-16 Flanged Locknut                    |
| 24       | 128 5042    | 2           | Metering Roll Shaft (Front)             |
|          |             |             | 1¼" x 13¼" (press fit in metering roll) |
| 25       | 128 1186    | 2           | Metering Roll Assembly (Incl. shafts)   |
| 26       | 128 3011    | 1           |                                         |
| 27       | 128 5618    | 1           | Unload Auger Link                       |
| 28       |             | 1           | Standard Auger Weld                     |
| 29       | 124 5611    | 1           | Unload Auger Output Shaft               |
| 30       |             | 1           | Grain Sampler                           |
| 31       |             | 1           | - Door W/Slot                           |
| 32       |             | 1           | D. D Lot                                |
| 33       |             | 2           | D Clat Cover                            |
| 34       |             |             | - 400                                   |
| 35       | 128 0343    | 1           | Discharge ming (10 )                    |
|          |             |             |                                         |