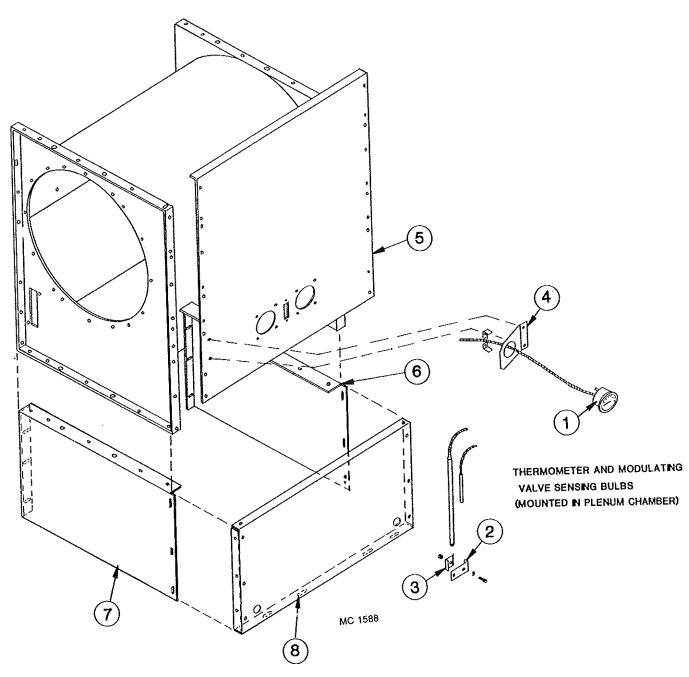

x ¾ " Hex Washer |        |                      |      | Decal                                |
|     |            |          | Head Bolt                | 12     | 128 8322             | 1    | Clockwise Arrow Decal                |
|     | 000 8109   | 9        | 5/16-18 x 1 ¼ " Capscrew | 13     | 128 0127             | 1    | Centrifugal Fan Housing              |
|     | 000 8173   |          | 5/16" Flatwasher         | 14     | 128 0086             | 1    | Vaporizer Mount Plate (LP)           |
| •   | 000 8169   | 18       | 5/16-18 Flanged Locknut  | 15     | 128 4940             | 1    | Vaporizer Hole Cover<br>(Nat.Gas)    |

NOTE 1: This decal is imprinted "Model 975." For other models, order one of 128 8331 and one of Ref. 1 to be placed over "Model 975."

#### Fan Housing



| Ref. | Part No. | Qty. | Description                                                |
|------|----------|------|------------------------------------------------------------|
|      | 128 8983 | _    | Thermometer - 15' Capillary<br>(Mounting Bracket included) |
| 2    | 121 2883 | 1    | Thermometer Sensing Bulb Bracket                           |
| _    | 121 2882 | 1    | Thermometer Sensing Bulb Clip                              |
| 4    | 124 4824 | 1    | Thermometer Mount Plate (Single)                           |
|      | 128 0302 | 1    | Front Panel                                                |
| 6    | 124 4460 | 1    | Fan Housing Support - Right                                |
| 7    | 124 4459 | 1    | Fan Housing Support - Left                                 |
| 8