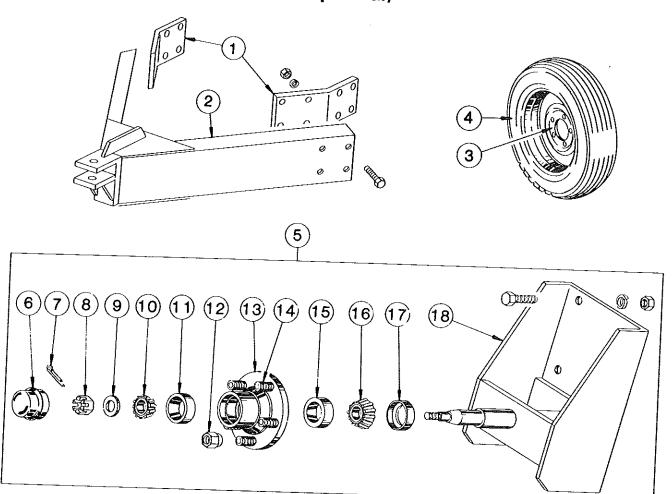

| 1 2    | 128 2915<br>128 2912 | 1        | Chamber Top-End<br>Chamber Top-Left              |
| 3      | 128 2911<br>128 2918 | 1<br>2   | Chamber Top-Right<br>Chamber Side                |
| 4<br>5 | 128 2914             | 1 2      | Chamber Deflector<br>Universal Angle Clip        |
| 6      | 001 3302<br>128 4942 | 13       | Mixing Chamber Patch 5/16-18 x ¾ " Washer Head   |
| -      | 001 8202             | 48       | Hex Bolt                                         |
| -      | 000 8169<br>000 8173 | 48<br>48 | 5/16-18 Flanged Locknut<br>5/16" Flatwasher      |
| -      | 000 8184<br>128 6848 | 48<br>1  | 8-18 x ½," Sheet Metal Screw<br>¾," K.O. Bushing |
| _      | 128 6830             | 2        | Hole Plug                                        |



# PORTABILITIES (Optional)



M-C 980

120 1030 - 4 Wheel Portabilities (Incl. Ref. 1 & 2 and four of Ref. 3 & 5 less tires)

Ref. Part No. Qty. Description Ref. Part No. Oty. Description 1 128 3671 2 Pole Mount Brkt. 6 001 8996 Hub Cap 128 8196 8 %-10 x 21/2" Capscrew - Grd.5 7 001 8252 Cotter Pin - 1/8" x 1" 000 8182 8 ¾" Lockwasher 8 001 8253 000 8165 1 Spindle Nut 34-10 Hex Nut 9 001 8254 2 120 0047 Spindle Washer 1 Dryer Pole 10 001 6000 1 Bearing Cone - Outer 128 8195 8 %-10 x 2" Capscrew - Grd. 5 11 002 6000 Bearing Cup - Outer 1 000 8182 ¾" Lockwasher 8 12 001 8989 ½-20 Lug Nut - 45° 000 8165 34-10 Hex Nut 13 001 8992 Wheel Hub Ass'y - 5 Bolt 3 001 8993 1 5 Bolt Wheel - 15" (Incl. Ref. 11, 14 & 15) 4 127 8990 7.60 x 15-6 Ply Tubeless Tire 1 14 002 8152 120 1028 5 ½-20 x 1½" Stud Wheel Spindle & Hub 15 002 600