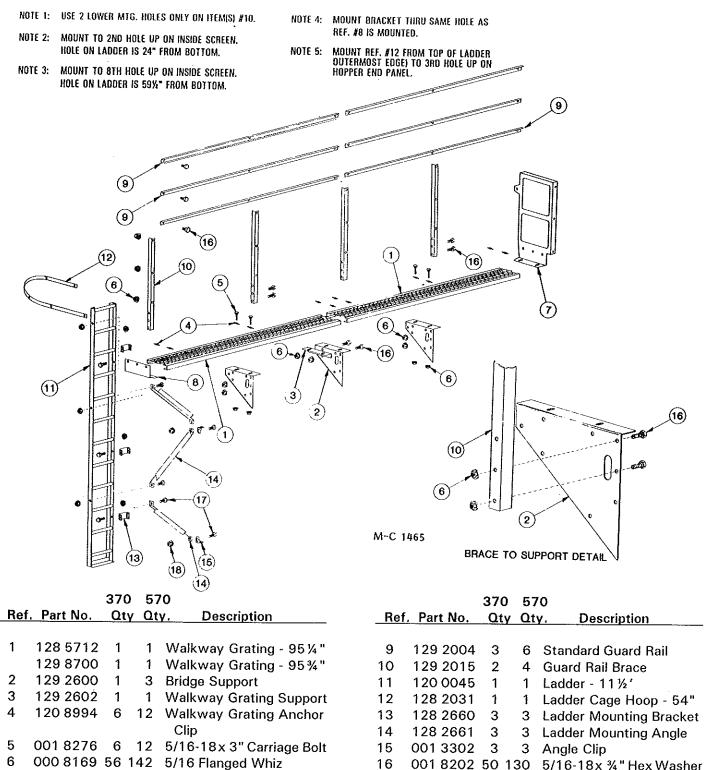

' Bottom Cover      | 10   | 128 2937 | . 1* | Bulb Mount                   |
|      | 128 0311 | 1    | 2' Discharge Housing | 11   | 128 3011 | 1 *  | Stub Shaft Guard             |
| -    | 128 0313 | 1    | 4' Discharge Housing | 12   | 001 6004 | 2*   | 1 ¼ " Bearing Flangettes     |
|      | 128 0314 | 1    | 6' Discharge Housing | 13   | 001 6003 | 1 *  | 1 ¼ " Bearing w/Collar       |
|      |          | 1*   | Switch Mount Clip    | 14   | 000 8229 | 4    | %"-16 x 2¾" HHCS Gr.5 ZI     |
|      | 120 6801 | •    |                      |      | 000 8205 | 4    | %-16 Flanged Locknut         |
| 6 -  | 128 5618 | 1 *  | Unload Auger Link    | 10   | 000 8200 |      | 78-10 Hanged Looking         |

<sup>\*</sup>Not included in kit when field installed.

#### **WALKWAY** (Optional)



17

18

001 8209 12

000 8168 12

12

Locknut

24 x 47 1/2 "

Walkway End Guard

Walkway End Support

7

8

128 2758

124 2601

1

5/16-18x %" Hex Washer

Head Bolt - Grd. 5

Head Bolt - Grd. 5

12 %-16 Flanged Locknut

%-16 x 1" Hex Washer





# Iron Horse Quality