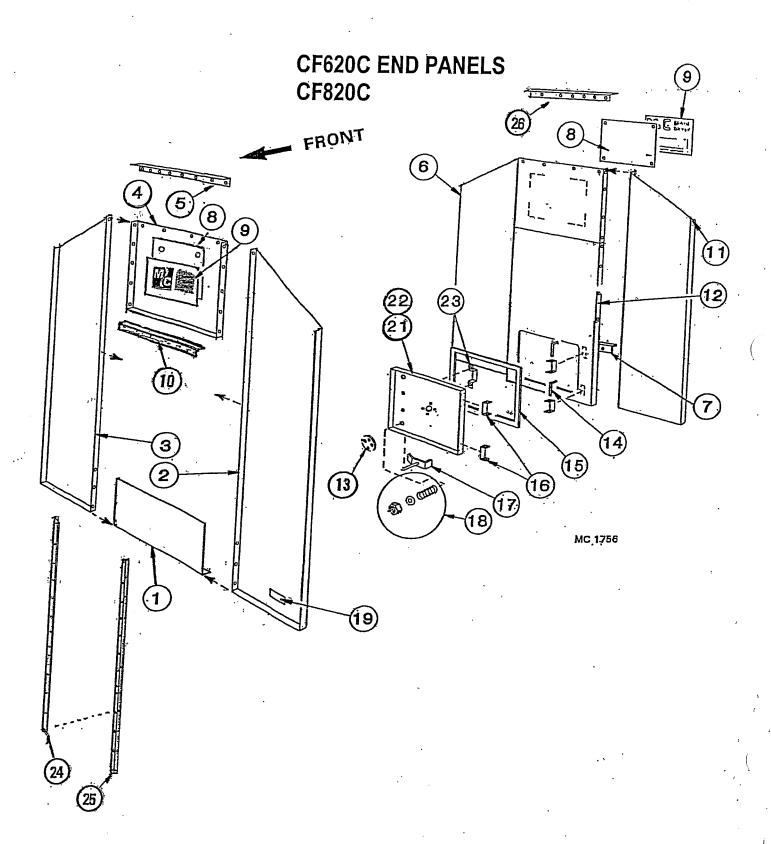

#### **CONTENTS**

|                                                                                                                         | Page    |
|-------------------------------------------------------------------------------------------------------------------------|---------|
| troduction                                                                                                              | 4       |
| Parts Ordering Instructions                                                                                             | ۱۱      |
| Model and Serial Number Location                                                                                        | 1       |
| ·                                                                                                                       |         |
| I <b>rts</b> Air Pressure Switch                                                                                        | 27      |
|                                                                                                                         |         |
| Augers Level                                                                                                            | 28-31   |
| Unload                                                                                                                  | 2-6     |
| Unload Extension Kits                                                                                                   | 35      |
|                                                                                                                         |         |
| Belts Level Auger                                                                                                       | 28-29   |
| Unload AugerUnload Auger                                                                                                | 14      |
| Burner (Venturi)                                                                                                        | 14-15   |
| burrier (Venturi)                                                                                                       |         |
| Cabinets                                                                                                                | 40      |
| 115V Remote Cabinet Inside Door                                                                                         | 18      |
| 115V Remote Cabinet Mounting Board with Components                                                                      | 20-21   |
| <del></del>                                                                                                             | 20-21   |
| Circuit Breakers  Level Auger, Unload Auger and Fan Motor(s) - Base Section Cabinet                                     | 32-33   |
| Coils                                                                                                                   |         |
| Gas Vapor 11/4" (31.8mm) Solenoid Valve                                                                                 | 17      |
| Gas Vapor ¾" (19mm) Low Fire Solenoid                                                                                   | 16      |
| Liquid Propane Line ½" (12.7mm) Solenoid Valve                                                                          | 16      |
| Control Panel Lights, Switches and Controls - Remote Cabinet                                                            | 18      |
| Decals                                                                                                                  | 21 & 23 |
|                                                                                                                         |         |
| Electrical Components in 115V Remote Cabinet  Electrical Components in 115V Base Section Control Cabinet                | 22      |
| Electrical Components in Prov Base Section Control Cabinet  Electrical Components in Base Section Motor Control Cabinet |         |
| Electrical Components List                                                                                              | 34      |
| End & Floor Panels 620 & 820C                                                                                           | 10-11   |
|                                                                                                                         |         |
| Fan(s), Motor(s) & Motor Mounts                                                                                         | 23-24   |
| Fan Housing, Decals, and Guards                                                                                         | 20      |
| Fan Housing Supports and Thermometer                                                                                    | 26      |
| Flame Sensing Probe                                                                                                     | 14-15   |
| Guards                                                                                                                  |         |
| Fan                                                                                                                     | 23      |
| Level Auger Motor                                                                                                       | 20-29   |
| SCR Drive                                                                                                               | 12-13   |
| High Limit Switch                                                                                                       |         |
| Hopper (Wet Holding) 620 & 820                                                                                          | 28-31   |
| Unbhei (Azer Linding) of a dea                                                                                          |         |