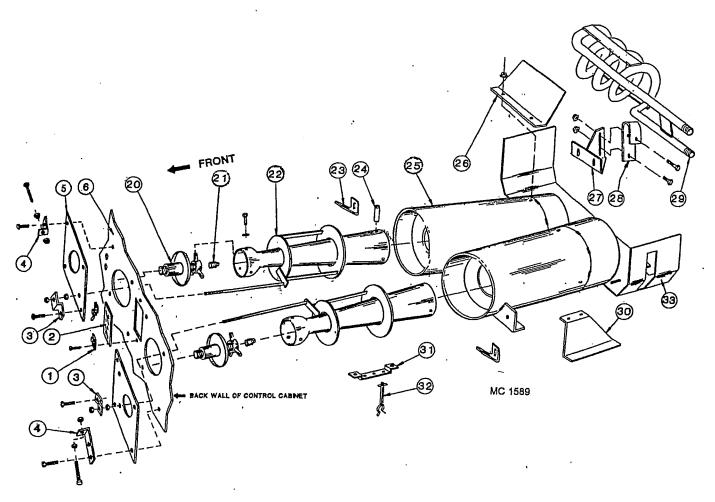

#### **CONTENTS**

|                                                                                                                         | Page    |
|-------------------------------------------------------------------------------------------------------------------------|---------|
| troduction                                                                                                              | 4       |
| Parts Ordering Instructions                                                                                             | ۱۱      |
| Model and Serial Number Location                                                                                        | 1       |
| ·                                                                                                                       |         |
| I <b>rts</b> Air Pressure Switch                                                                                        | 27      |
|                                                                                                                         |         |
| Augers Level                                                                                                            | 28-31   |
| Unload                                                                                                                  | 2-6     |
| Unload Extension Kits                                                                                                   | 35      |
|                                                                                                                         |         |
| Belts Level Auger                                                                                                       | 28-29   |
| Unload AugerUnload Auger                                                                                                | 14      |
| Burner (Venturi)                                                                                                        | 14-15   |
| burrier (Venturi)                                                                                                       |         |
| Cabinets                                                                                                                | 40      |
| 115V Remote Cabinet Inside Door                                                                                         | 18      |
| 115V Remote Cabinet Mounting Board with Components                                                                      | 20-21   |
| <del></del>                                                                                                             | 20-21   |
| Circuit Breakers  Level Auger, Unload Auger and Fan Motor(s) - Base Section Cabinet                                     | 32-33   |
| Coils                                                                                                                   |         |
| Gas Vapor 11/4" (31.8mm) Solenoid Valve                                                                                 | 17      |
| Gas Vapor ¾" (19mm) Low Fire Solenoid                                                                                   | 16      |
| Liquid Propane Line ½" (12.7mm) Solenoid Valve                                                                          | 16      |
| Control Panel Lights, Switches and Controls - Remote Cabinet                                                            | 18      |
| Decals                                                                                                                  | 21 & 23 |
|                                                                                                                         |         |
| Electrical Components in 115V Remote Cabinet  Electrical Components in 115V Base Section Control Cabinet                | 22      |
| Electrical Components in Prov Base Section Control Cabinet  Electrical Components in Base Section Motor Control Cabinet |         |
| Electrical Components List                                                                                              | 34      |
| End & Floor Panels 620 & 820C                                                                                           | 10-11   |
|                                                                                                                         |         |
| Fan(s), Motor(s) & Motor Mounts                                                                                         | 23-24   |
| Fan Housing, Decals, and Guards                                                                                         | 20      |
| Fan Housing Supports and Thermometer                                                                                    | 26      |
| Flame Sensing Probe                                                                                                     | 14-15   |
| Guards                                                                                                                  |         |
| Fan                                                                                                                     | 23      |
| Level Auger Motor                                                                                                       | 20-29   |
| SCR Drive                                                                                                               | 12-13   |
| High Limit Switch                                                                                                       |         |
| Hopper (Wet Holding) 620 & 820                                                                                          | 28-31   |
| Unbhei (Azer Linding) of a dea                                                                                          |         |