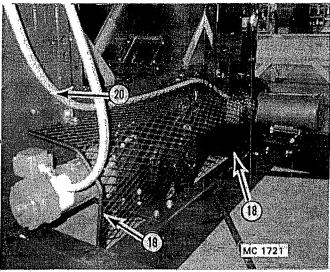

#### **CONTENTS**

|                                                                                                                         | Page    |
|-------------------------------------------------------------------------------------------------------------------------|---------|
| troduction                                                                                                              | 4       |
| Parts Ordering Instructions                                                                                             | ۱۱      |
| Model and Serial Number Location                                                                                        | 1       |
| ·                                                                                                                       |         |
| I <b>rts</b> Air Pressure Switch                                                                                        | 27      |
|                                                                                                                         |         |
| Augers Level                                                                                                            | 28-31   |
| Unload                                                                                                                  | 2-6     |
| Unload Extension Kits                                                                                                   | 35      |
|                                                                                                                         |         |
| Belts Level Auger                                                                                                       | 28-29   |
| Unload AugerUnload Auger                                                                                                | 14      |
| Burner (Venturi)                                                                                                        | 14-15   |
| burrier (Venturi)                                                                                                       |         |
| Cabinets                                                                                                                | 40      |
| 115V Remote Cabinet Inside Door                                                                                         | 18      |
| 115V Remote Cabinet Mounting Board with Components                                                                      | 20-21   |
| <del></del>                                                                                                             | 20-21   |
| Circuit Breakers  Level Auger, Unload Auger and Fan Motor(s) - Base Section Cabinet                                     | 32-33   |
| Coils                                                                                                                   |         |
| Gas Vapor 11/4" (31.8mm) Solenoid Valve                                                                                 | 17      |
| Gas Vapor ¾" (19mm) Low Fire Solenoid                                                                                   | 16      |
| Liquid Propane Line ½" (12.7mm) Solenoid Valve                                                                          | 16      |
| Control Panel Lights, Switches and Controls - Remote Cabinet                                                            | 18      |
| Decals                                                                                                                  | 21 & 23 |
|                                                                                                                         |         |
| Electrical Components in 115V Remote Cabinet  Electrical Components in 115V Base Section Control Cabinet                | 22      |
| Electrical Components in Prov Base Section Control Cabinet  Electrical Components in Base Section Motor Control Cabinet |         |
| Electrical Components List                                                                                              | 34      |
| End & Floor Panels 620 & 820C                                                                                           | 10-11   |
|                                                                                                                         |         |
| Fan(s), Motor(s) & Motor Mounts                                                                                         | 23-24   |
| Fan Housing, Decals, and Guards                                                                                         | 20      |
| Fan Housing Supports and Thermometer                                                                                    | 26      |
| Flame Sensing Probe                                                                                                     | 14-15   |
| Guards                                                                                                                  |         |
| Fan                                                                                                                     | 23      |
| Level Auger Motor                                                                                                       | 20-29   |
| SCR Drive                                                                                                               | 12-13   |
| High Limit Switch                                                                                                       |         |
| Hopper (Wet Holding) 620 & 820                                                                                          | 28-31   |
| Unbhei (Azer Linding) of a dea                                                                                          |         |