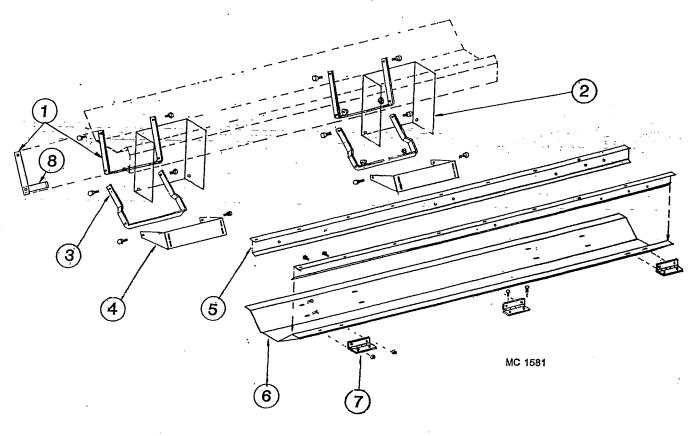

#### **CONTENTS**

|                                                                                                                         | Page    |
|-------------------------------------------------------------------------------------------------------------------------|---------|
| troduction                                                                                                              | 4       |
| Parts Ordering Instructions                                                                                             | ۱۱      |
| Model and Serial Number Location                                                                                        | 1       |
| ·                                                                                                                       |         |
| I <b>rts</b> Air Pressure Switch                                                                                        | 27      |
|                                                                                                                         |         |
| Augers Level                                                                                                            | 28-31   |
| Unload                                                                                                                  | 2-6     |
| Unload Extension Kits                                                                                                   | 35      |
|                                                                                                                         |         |
| Belts Level Auger                                                                                                       | 28-29   |
| Unload AugerUnload Auger                                                                                                | 14      |
| Burner (Venturi)                                                                                                        | 14-15   |
| burrier (Venturi)                                                                                                       |         |
| Cabinets                                                                                                                | 40      |
| 115V Remote Cabinet Inside Door                                                                                         | 18      |
| 115V Remote Cabinet Mounting Board with Components                                                                      | 20-21   |
| <del></del>                                                                                                             | 20-21   |
| Circuit Breakers  Level Auger, Unload Auger and Fan Motor(s) - Base Section Cabinet                                     | 32-33   |
| Coils                                                                                                                   |         |
| Gas Vapor 11/4" (31.8mm) Solenoid Valve                                                                                 | 17      |
| Gas Vapor ¾" (19mm) Low Fire Solenoid                                                                                   | 16      |
| Liquid Propane Line ½" (12.7mm) Solenoid Valve                                                                          | 16      |
| Control Panel Lights, Switches and Controls - Remote Cabinet                                                            | 18      |
| Decals                                                                                                                  | 21 & 23 |
|                                                                                                                         |         |
| Electrical Components in 115V Remote Cabinet  Electrical Components in 115V Base Section Control Cabinet                | 22      |
| Electrical Components in Prov Base Section Control Cabinet  Electrical Components in Base Section Motor Control Cabinet |         |
| Electrical Components List                                                                                              | 34      |
| End & Floor Panels 620 & 820C                                                                                           | 10-11   |
|                                                                                                                         |         |
| Fan(s), Motor(s) & Motor Mounts                                                                                         | 23-24   |
| Fan Housing, Decals, and Guards                                                                                         | 20      |
| Fan Housing Supports and Thermometer                                                                                    | 26      |
| Flame Sensing Probe                                                                                                     | 14-15   |
| Guards                                                                                                                  |         |
| Fan                                                                                                                     | 23      |
| Level Auger Motor                                                                                                       | 20-29   |
| SCR Drive                                                                                                               | 12-13   |
| High Limit Switch                                                                                                       |         |
| Hopper (Wet Holding) 620 & 820                                                                                          | 28-31   |
| Unbhei (Azer Linding) of a dea                                                                                          |         |