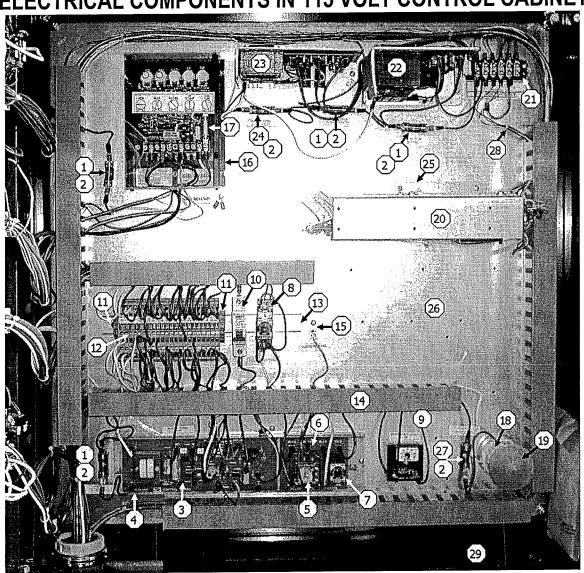

#### **CONTENTS**

|                                                                                                                         | Page    |
|-------------------------------------------------------------------------------------------------------------------------|---------|
| troduction                                                                                                              | 4       |
| Parts Ordering Instructions                                                                                             | ۱۱      |
| Model and Serial Number Location                                                                                        | 1       |
| ·                                                                                                                       |         |
| I <b>rts</b> Air Pressure Switch                                                                                        | 27      |
|                                                                                                                         |         |
| Augers Level                                                                                                            | 28-31   |
| Unload                                                                                                                  | 2-6     |
| Unload Extension Kits                                                                                                   | 35      |
|                                                                                                                         |         |
| Belts Level Auger                                                                                                       | 28-29   |
| Unload AugerUnload Auger                                                                                                | 14      |
| Burner (Venturi)                                                                                                        | 14-15   |
| burrier (Venturi)                                                                                                       |         |
| Cabinets                                                                                                                | 40      |
| 115V Remote Cabinet Inside Door                                                                                         | 18      |
| 115V Remote Cabinet Mounting Board with Components                                                                      | 20-21   |
| <del></del>                                                                                                             | 20-21   |
| Circuit Breakers  Level Auger, Unload Auger and Fan Motor(s) - Base Section Cabinet                                     | 32-33   |
| Coils                                                                                                                   |         |
| Gas Vapor 11/4" (31.8mm) Solenoid Valve                                                                                 | 17      |
| Gas Vapor ¾" (19mm) Low Fire Solenoid                                                                                   | 16      |
| Liquid Propane Line ½" (12.7mm) Solenoid Valve                                                                          | 16      |
| Control Panel Lights, Switches and Controls - Remote Cabinet                                                            | 18      |
| Decals                                                                                                                  | 21 & 23 |
|                                                                                                                         |         |
| Electrical Components in 115V Remote Cabinet  Electrical Components in 115V Base Section Control Cabinet                | 22      |
| Electrical Components in Prov Base Section Control Cabinet  Electrical Components in Base Section Motor Control Cabinet |         |
| Electrical Components List                                                                                              | 34      |
| End & Floor Panels 620 & 820C                                                                                           | 10-11   |
|                                                                                                                         |         |
| Fan(s), Motor(s) & Motor Mounts                                                                                         | 23-24   |
| Fan Housing, Decals, and Guards                                                                                         | 20      |
| Fan Housing Supports and Thermometer                                                                                    | 26      |
| Flame Sensing Probe                                                                                                     | 14-15   |
| Guards                                                                                                                  |         |
| Fan                                                                                                                     | 23      |
| Level Auger Motor                                                                                                       | 20-29   |
| SCR Drive                                                                                                               | 12-13   |
| High Limit Switch                                                                                                       |         |
| Hopper (Wet Holding) 620 & 820                                                                                          | 28-31   |
| Unbhei (Azer Linding) of a dea                                                                                          |         |