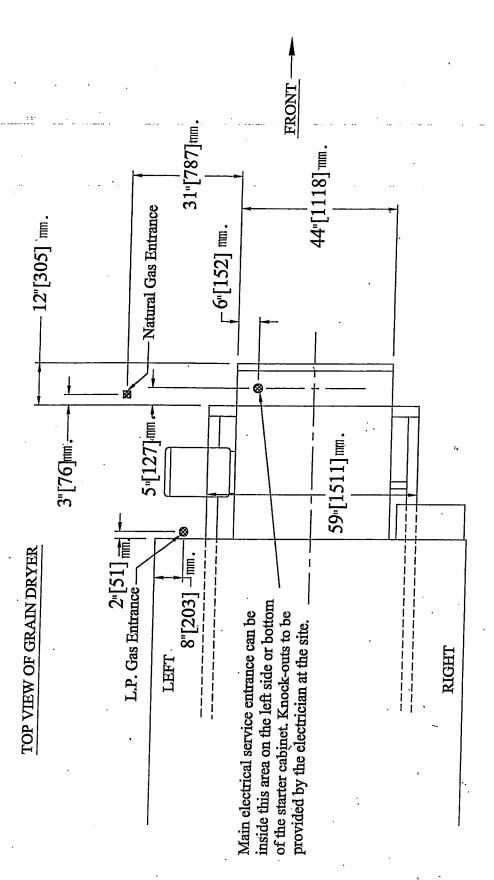

#### **CONTENTS**

|                                                                                                                         | Page    |
|-------------------------------------------------------------------------------------------------------------------------|---------|
| troduction                                                                                                              | 4       |
| Parts Ordering Instructions                                                                                             | ۱۱      |
| Model and Serial Number Location                                                                                        | 1       |
| ·                                                                                                                       |         |
| I <b>rts</b> Air Pressure Switch                                                                                        | 27      |
|                                                                                                                         |         |
| Augers Level                                                                                                            | 28-31   |
| Unload                                                                                                                  | 2-6     |
| Unload Extension Kits                                                                                                   | 35      |
|                                                                                                                         |         |
| Belts Level Auger                                                                                                       | 28-29   |
| Unload AugerUnload Auger                                                                                                | 14      |
| Burner (Venturi)                                                                                                        | 14-15   |
| burrier (Venturi)                                                                                                       |         |
| Cabinets                                                                                                                | 40      |
| 115V Remote Cabinet Inside Door                                                                                         | 18      |
| 115V Remote Cabinet Mounting Board with Components                                                                      | 20-21   |
| <del></del>                                                                                                             | 20-21   |
| Circuit Breakers  Level Auger, Unload Auger and Fan Motor(s) - Base Section Cabinet                                     | 32-33   |
| Coils                                                                                                                   |         |
| Gas Vapor 11/4" (31.8mm) Solenoid Valve                                                                                 | 17      |
| Gas Vapor ¾" (19mm) Low Fire Solenoid                                                                                   | 16      |
| Liquid Propane Line ½" (12.7mm) Solenoid Valve                                                                          | 16      |
| Control Panel Lights, Switches and Controls - Remote Cabinet                                                            | 18      |
| Decals                                                                                                                  | 21 & 23 |
|                                                                                                                         |         |
| Electrical Components in 115V Remote Cabinet  Electrical Components in 115V Base Section Control Cabinet                | 22      |
| Electrical Components in Prov Base Section Control Cabinet  Electrical Components in Base Section Motor Control Cabinet |         |
| Electrical Components List                                                                                              | 34      |
| End & Floor Panels 620 & 820C                                                                                           | 10-11   |
|                                                                                                                         |         |
| Fan(s), Motor(s) & Motor Mounts                                                                                         | 23-24   |
| Fan Housing, Decals, and Guards                                                                                         | 20      |
| Fan Housing Supports and Thermometer                                                                                    | 26      |
| Flame Sensing Probe                                                                                                     | 14-15   |
| Guards                                                                                                                  |         |
| Fan                                                                                                                     | 23      |
| Level Auger Motor                                                                                                       | 20-29   |
| SCR Drive                                                                                                               | 12-13   |
| High Limit Switch                                                                                                       |         |
| Hopper (Wet Holding) 620 & 820                                                                                          | 28-31   |
| Unbhei (Azer Linding) of a dea                                                                                          |         |