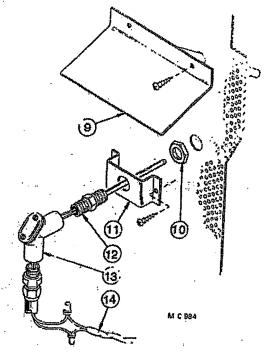

#### **CONTENTS**

|                                                                                                                         | Page    |
|-------------------------------------------------------------------------------------------------------------------------|---------|
| troduction                                                                                                              | 4       |
| Parts Ordering Instructions                                                                                             | ۱۱      |
| Model and Serial Number Location                                                                                        | 1       |
| ·                                                                                                                       |         |
| I <b>rts</b> Air Pressure Switch                                                                                        | 27      |
|                                                                                                                         |         |
| Augers Level                                                                                                            | 28-31   |
| Unload                                                                                                                  | 2-6     |
| Unload Extension Kits                                                                                                   | 35      |
|                                                                                                                         |         |
| Belts Level Auger                                                                                                       | 28-29   |
| Unload AugerUnload Auger                                                                                                | 14      |
| Burner (Venturi)                                                                                                        | 14-15   |
| burrier (Venturi)                                                                                                       |         |
| Cabinets                                                                                                                | 40      |
| 115V Remote Cabinet Inside Door                                                                                         | 18      |
| 115V Remote Cabinet Mounting Board with Components                                                                      | 20-21   |
| <del></del>                                                                                                             | 20-21   |
| Circuit Breakers  Level Auger, Unload Auger and Fan Motor(s) - Base Section Cabinet                                     | 32-33   |
| Coils                                                                                                                   |         |
| Gas Vapor 11/4" (31.8mm) Solenoid Valve                                                                                 | 17      |
| Gas Vapor ¾" (19mm) Low Fire Solenoid                                                                                   | 16      |
| Liquid Propane Line ½" (12.7mm) Solenoid Valve                                                                          | 16      |
| Control Panel Lights, Switches and Controls - Remote Cabinet                                                            | 18      |
| Decals                                                                                                                  | 21 & 23 |
|                                                                                                                         |         |
| Electrical Components in 115V Remote Cabinet  Electrical Components in 115V Base Section Control Cabinet                | 22      |
| Electrical Components in Prov Base Section Control Cabinet  Electrical Components in Base Section Motor Control Cabinet |         |
| Electrical Components List                                                                                              | 34      |
| End & Floor Panels 620 & 820C                                                                                           | 10-11   |
|                                                                                                                         |         |
| Fan(s), Motor(s) & Motor Mounts                                                                                         | 23-24   |
| Fan Housing, Decals, and Guards                                                                                         | 20      |
| Fan Housing Supports and Thermometer                                                                                    | 26      |
| Flame Sensing Probe                                                                                                     | 14-15   |
| Guards                                                                                                                  |         |
| Fan                                                                                                                     | 23      |
| Level Auger Motor                                                                                                       | 20-29   |
| SCR Drive                                                                                                               | 12-13   |
| High Limit Switch                                                                                                       |         |
| Hopper (Wet Holding) 620 & 820                                                                                          | 28-31   |
| Unbhei (Azer Linding) of a dea                                                                                          |         |