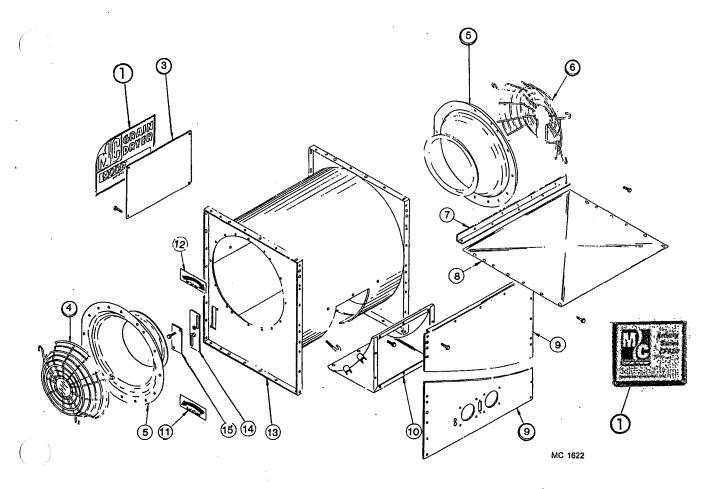

#### **CONTENTS**

|                                                                                                                         | Page    |
|-------------------------------------------------------------------------------------------------------------------------|---------|
| troduction                                                                                                              | 4       |
| Parts Ordering Instructions                                                                                             | ۱۱      |
| Model and Serial Number Location                                                                                        | 1       |
| ·                                                                                                                       |         |
| I <b>rts</b> Air Pressure Switch                                                                                        | 27      |
|                                                                                                                         |         |
| Augers Level                                                                                                            | 28-31   |
| Unload                                                                                                                  | 2-6     |
| Unload Extension Kits                                                                                                   | 35      |
|                                                                                                                         |         |
| Belts Level Auger                                                                                                       | 28-29   |
| Unload AugerUnload Auger                                                                                                | 14      |
| Burner (Venturi)                                                                                                        | 14-15   |
| burrier (Venturi)                                                                                                       |         |
| Cabinets                                                                                                                | 40      |
| 115V Remote Cabinet Inside Door                                                                                         | 18      |
| 115V Remote Cabinet Mounting Board with Components                                                                      | 20-21   |
| <del></del>                                                                                                             | 20-21   |
| Circuit Breakers  Level Auger, Unload Auger and Fan Motor(s) - Base Section Cabinet                                     | 32-33   |
| Coils                                                                                                                   |         |
| Gas Vapor 11/4" (31.8mm) Solenoid Valve                                                                                 | 17      |
| Gas Vapor ¾" (19mm) Low Fire Solenoid                                                                                   | 16      |
| Liquid Propane Line ½" (12.7mm) Solenoid Valve                                                                          | 16      |
| Control Panel Lights, Switches and Controls - Remote Cabinet                                                            | 18      |
| Decals                                                                                                                  | 21 & 23 |
|                                                                                                                         |         |
| Electrical Components in 115V Remote Cabinet  Electrical Components in 115V Base Section Control Cabinet                | 22      |
| Electrical Components in Prov Base Section Control Cabinet  Electrical Components in Base Section Motor Control Cabinet |         |
| Electrical Components List                                                                                              | 34      |
| End & Floor Panels 620 & 820C                                                                                           | 10-11   |
|                                                                                                                         |         |
| Fan(s), Motor(s) & Motor Mounts                                                                                         | 23-24   |
| Fan Housing, Decals, and Guards                                                                                         | 20      |
| Fan Housing Supports and Thermometer                                                                                    | 26      |
| Flame Sensing Probe                                                                                                     | 14-15   |
| Guards                                                                                                                  |         |
| Fan                                                                                                                     | 23      |
| Level Auger Motor                                                                                                       | 20-29   |
| SCR Drive                                                                                                               | 12-13   |
| High Limit Switch                                                                                                       |         |
| Hopper (Wet Holding) 620 & 820                                                                                          | 28-31   |
| Unbhei (Azer Linding) of a dea                                                                                          |         |