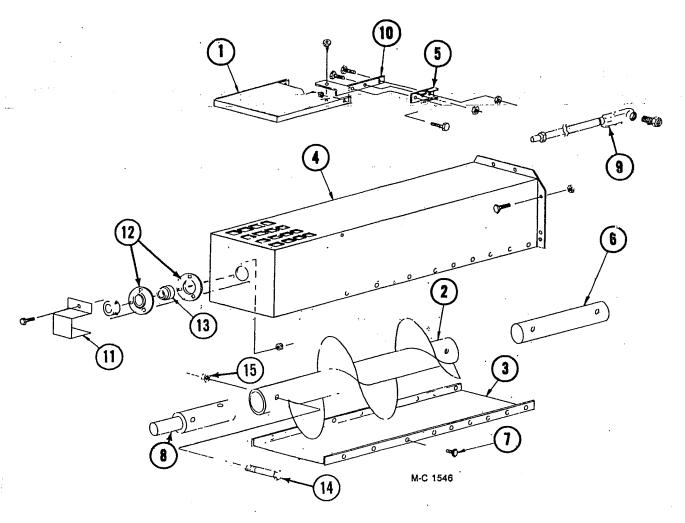

#### **CONTENTS**

|                                                                                                                         | Page    |
|-------------------------------------------------------------------------------------------------------------------------|---------|
| troduction                                                                                                              | 4       |
| Parts Ordering Instructions                                                                                             | ۱۱      |
| Model and Serial Number Location                                                                                        | 1       |
| ·                                                                                                                       |         |
| I <b>rts</b> Air Pressure Switch                                                                                        | 27      |
|                                                                                                                         |         |
| Augers Level                                                                                                            | 28-31   |
| Unload                                                                                                                  | 2-6     |
| Unload Extension Kits                                                                                                   | 35      |
|                                                                                                                         |         |
| Belts Level Auger                                                                                                       | 28-29   |
| Unload AugerUnload Auger                                                                                                | 14      |
| Burner (Venturi)                                                                                                        | 14-15   |
| burrier (Venturi)                                                                                                       |         |
| Cabinets                                                                                                                | 40      |
| 115V Remote Cabinet Inside Door                                                                                         | 18      |
| 115V Remote Cabinet Mounting Board with Components                                                                      | 20-21   |
| <del></del>                                                                                                             | 20-21   |
| Circuit Breakers  Level Auger, Unload Auger and Fan Motor(s) - Base Section Cabinet                                     | 32-33   |
| Coils                                                                                                                   |         |
| Gas Vapor 11/4" (31.8mm) Solenoid Valve                                                                                 | 17      |
| Gas Vapor ¾" (19mm) Low Fire Solenoid                                                                                   | 16      |
| Liquid Propane Line ½" (12.7mm) Solenoid Valve                                                                          | 16      |
| Control Panel Lights, Switches and Controls - Remote Cabinet                                                            | 18      |
| Decals                                                                                                                  | 21 & 23 |
|                                                                                                                         |         |
| Electrical Components in 115V Remote Cabinet  Electrical Components in 115V Base Section Control Cabinet                | 22      |
| Electrical Components in Prov Base Section Control Cabinet  Electrical Components in Base Section Motor Control Cabinet |         |
| Electrical Components List                                                                                              | 34      |
| End & Floor Panels 620 & 820C                                                                                           | 10-11   |
|                                                                                                                         |         |
| Fan(s), Motor(s) & Motor Mounts                                                                                         | 23-24   |
| Fan Housing, Decals, and Guards                                                                                         | 20      |
| Fan Housing Supports and Thermometer                                                                                    | 26      |
| Flame Sensing Probe                                                                                                     | 14-15   |
| Guards                                                                                                                  |         |
| Fan                                                                                                                     | 23      |
| Level Auger Motor                                                                                                       | 20-29   |
| SCR Drive                                                                                                               | 12-13   |
| High Limit Switch                                                                                                       |         |
| Hopper (Wet Holding) 620 & 820                                                                                          | 28-31   |
| Unbhei (Azer Linding) of a dea                                                                                          |         |