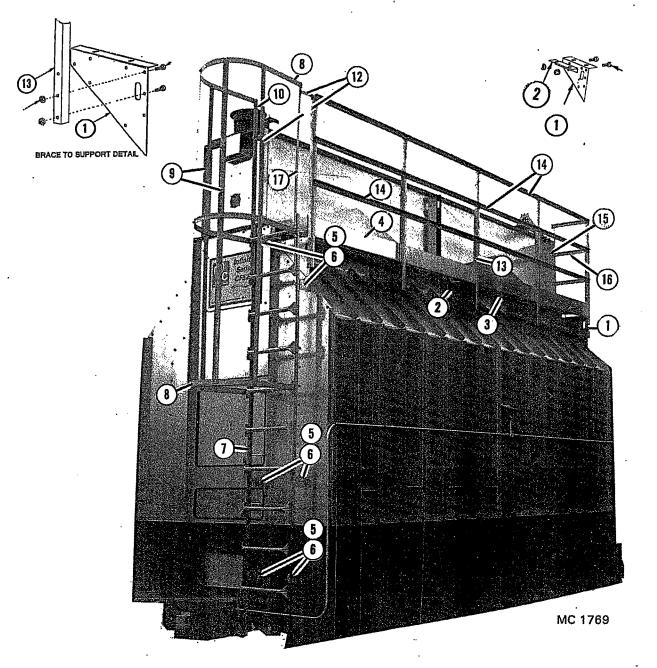

#### **CONTENTS**

|                                                                                                                         | Page    |
|-------------------------------------------------------------------------------------------------------------------------|---------|
| troduction                                                                                                              | 4       |
| Parts Ordering Instructions                                                                                             | ۱۱      |
| Model and Serial Number Location                                                                                        | 1       |
| ·                                                                                                                       |         |
| I <b>rts</b> Air Pressure Switch                                                                                        | 27      |
|                                                                                                                         |         |
| Augers Level                                                                                                            | 28-31   |
| Unload                                                                                                                  | 2-6     |
| Unload Extension Kits                                                                                                   | 35      |
|                                                                                                                         |         |
| Belts Level Auger                                                                                                       | 28-29   |
| Unload AugerUnload Auger                                                                                                | 14      |
| Burner (Venturi)                                                                                                        | 14-15   |
| burrier (Venturi)                                                                                                       |         |
| Cabinets                                                                                                                | 40      |
| 115V Remote Cabinet Inside Door                                                                                         | 18      |
| 115V Remote Cabinet Mounting Board with Components                                                                      | 20-21   |
| <del></del>                                                                                                             | 20-21   |
| Circuit Breakers  Level Auger, Unload Auger and Fan Motor(s) - Base Section Cabinet                                     | 32-33   |
| Coils                                                                                                                   |         |
| Gas Vapor 11/4" (31.8mm) Solenoid Valve                                                                                 | 17      |
| Gas Vapor ¾" (19mm) Low Fire Solenoid                                                                                   | 16      |
| Liquid Propane Line ½" (12.7mm) Solenoid Valve                                                                          | 16      |
| Control Panel Lights, Switches and Controls - Remote Cabinet                                                            | 18      |
| Decals                                                                                                                  | 21 & 23 |
|                                                                                                                         |         |
| Electrical Components in 115V Remote Cabinet  Electrical Components in 115V Base Section Control Cabinet                | 22      |
| Electrical Components in Prov Base Section Control Cabinet  Electrical Components in Base Section Motor Control Cabinet |         |
| Electrical Components List                                                                                              | 34      |
| End & Floor Panels 620 & 820C                                                                                           | 10-11   |
|                                                                                                                         |         |
| Fan(s), Motor(s) & Motor Mounts                                                                                         | 23-24   |
| Fan Housing, Decals, and Guards                                                                                         | 20      |
| Fan Housing Supports and Thermometer                                                                                    | 26      |
| Flame Sensing Probe                                                                                                     | 14-15   |
| Guards                                                                                                                  |         |
| Fan                                                                                                                     | 23      |
| Level Auger Motor                                                                                                       | 20-29   |
| SCR Drive                                                                                                               | 12-13   |
| High Limit Switch                                                                                                       |         |
| Hopper (Wet Holding) 620 & 820                                                                                          | 28-31   |
| Unbhei (Azer Linding) of a dea                                                                                          |         |