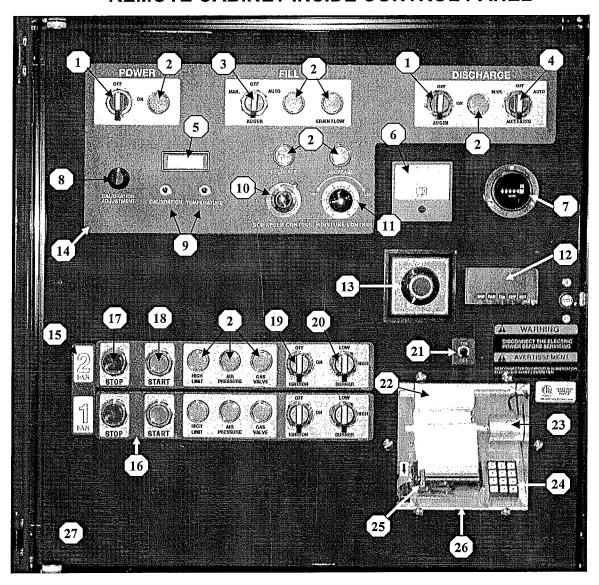

#### **CONTENTS**

|                                                                                                                         | Page    |
|-------------------------------------------------------------------------------------------------------------------------|---------|
| troduction                                                                                                              | 4       |
| Parts Ordering Instructions                                                                                             | ۱۱      |
| Model and Serial Number Location                                                                                        | 1       |
| ·                                                                                                                       |         |
| I <b>rts</b> Air Pressure Switch                                                                                        | 27      |
|                                                                                                                         |         |
| Augers Level                                                                                                            | 28-31   |
| Unload                                                                                                                  | 2-6     |
| Unload Extension Kits                                                                                                   | 35      |
|                                                                                                                         |         |
| Belts Level Auger                                                                                                       | 28-29   |
| Unload AugerUnload Auger                                                                                                | 14      |
| Burner (Venturi)                                                                                                        | 14-15   |
| burrier (Venturi)                                                                                                       |         |
| Cabinets                                                                                                                | 40      |
| 115V Remote Cabinet Inside Door                                                                                         | 18      |
| 115V Remote Cabinet Mounting Board with Components                                                                      | 20-21   |
| <del></del>                                                                                                             | 20-21   |
| Circuit Breakers  Level Auger, Unload Auger and Fan Motor(s) - Base Section Cabinet                                     | 32-33   |
| Coils                                                                                                                   |         |
| Gas Vapor 11/4" (31.8mm) Solenoid Valve                                                                                 | 17      |
| Gas Vapor ¾" (19mm) Low Fire Solenoid                                                                                   | 16      |
| Liquid Propane Line ½" (12.7mm) Solenoid Valve                                                                          | 16      |
| Control Panel Lights, Switches and Controls - Remote Cabinet                                                            | 18      |
| Decals                                                                                                                  | 21 & 23 |
|                                                                                                                         |         |
| Electrical Components in 115V Remote Cabinet  Electrical Components in 115V Base Section Control Cabinet                | 22      |
| Electrical Components in Prov Base Section Control Cabinet  Electrical Components in Base Section Motor Control Cabinet |         |
| Electrical Components List                                                                                              | 34      |
| End & Floor Panels 620 & 820C                                                                                           | 10-11   |
|                                                                                                                         |         |
| Fan(s), Motor(s) & Motor Mounts                                                                                         | 23-24   |
| Fan Housing, Decals, and Guards                                                                                         | 20      |
| Fan Housing Supports and Thermometer                                                                                    | 26      |
| Flame Sensing Probe                                                                                                     | 14-15   |
| Guards                                                                                                                  |         |
| Fan                                                                                                                     | 23      |
| Level Auger Motor                                                                                                       | 20-29   |
| SCR Drive                                                                                                               | 12-13   |
| High Limit Switch                                                                                                       |         |
| Hopper (Wet Holding) 620 & 820                                                                                          | 28-31   |
| Unbhei (Azer Linding) of a dea                                                                                          |         |