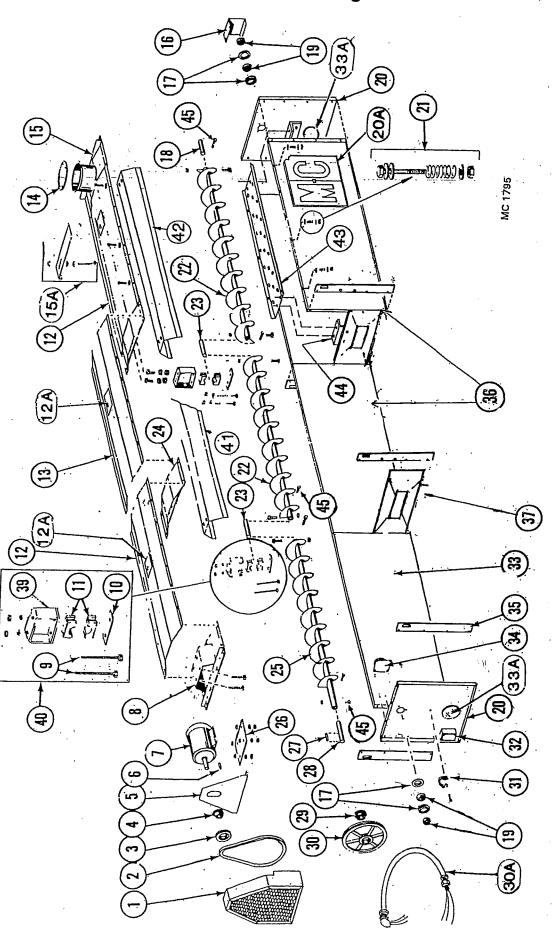

#### **CONTENTS**

|                                                                                                                         | Page    |
|-------------------------------------------------------------------------------------------------------------------------|---------|
| troduction                                                                                                              | 4       |
| Parts Ordering Instructions                                                                                             | ۱۱      |
| Model and Serial Number Location                                                                                        | 1       |
| ·                                                                                                                       |         |
| I <b>rts</b> Air Pressure Switch                                                                                        | 27      |
|                                                                                                                         |         |
| Augers Level                                                                                                            | 28-31   |
| Unload                                                                                                                  | 2-6     |
| Unload Extension Kits                                                                                                   | 35      |
|                                                                                                                         |         |
| Belts Level Auger                                                                                                       | 28-29   |
| Unload AugerUnload Auger                                                                                                | 14      |
| Burner (Venturi)                                                                                                        | 14-15   |
| burrier (Venturi)                                                                                                       |         |
| Cabinets                                                                                                                | 40      |
| 115V Remote Cabinet Inside Door                                                                                         | 18      |
| 115V Remote Cabinet Mounting Board with Components                                                                      | 20-21   |
| <del></del>                                                                                                             | 20-21   |
| Circuit Breakers  Level Auger, Unload Auger and Fan Motor(s) - Base Section Cabinet                                     | 32-33   |
| Coils                                                                                                                   |         |
| Gas Vapor 11/4" (31.8mm) Solenoid Valve                                                                                 | 17      |
| Gas Vapor ¾" (19mm) Low Fire Solenoid                                                                                   | 16      |
| Liquid Propane Line ½" (12.7mm) Solenoid Valve                                                                          | 16      |
| Control Panel Lights, Switches and Controls - Remote Cabinet                                                            | 18      |
| Decals                                                                                                                  | 21 & 23 |
|                                                                                                                         |         |
| Electrical Components in 115V Remote Cabinet  Electrical Components in 115V Base Section Control Cabinet                | 22      |
| Electrical Components in Prov Base Section Control Cabinet  Electrical Components in Base Section Motor Control Cabinet |         |
| Electrical Components List                                                                                              | 34      |
| End & Floor Panels 620 & 820C                                                                                           | 10-11   |
|                                                                                                                         |         |
| Fan(s), Motor(s) & Motor Mounts                                                                                         | 23-24   |
| Fan Housing, Decals, and Guards                                                                                         | 20      |
| Fan Housing Supports and Thermometer                                                                                    | 26      |
| Flame Sensing Probe                                                                                                     | 14-15   |
| Guards                                                                                                                  |         |
| Fan                                                                                                                     | 23      |
| Level Auger Motor                                                                                                       | 20-29   |
| SCR Drive                                                                                                               | 12-13   |
| High Limit Switch                                                                                                       |         |
| Hopper (Wet Holding) 620 & 820                                                                                          | 28-31   |
| Unbhei (Azer Linding) of a dea                                                                                          |         |