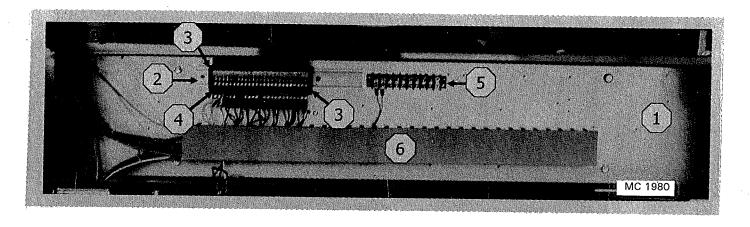

#### **CONTENTS**

|                                                                                                                         | Page    |
|-------------------------------------------------------------------------------------------------------------------------|---------|
| troduction                                                                                                              | 4       |
| Parts Ordering Instructions                                                                                             | ۱۱      |
| Model and Serial Number Location                                                                                        | 1       |
| ·                                                                                                                       |         |
| I <b>rts</b> Air Pressure Switch                                                                                        | 27      |
|                                                                                                                         |         |
| Augers Level                                                                                                            | 28-31   |
| Unload                                                                                                                  | 2-6     |
| Unload Extension Kits                                                                                                   | 35      |
|                                                                                                                         |         |
| Belts Level Auger                                                                                                       | 28-29   |
| Unload AugerUnload Auger                                                                                                | 14      |
| Burner (Venturi)                                                                                                        | 14-15   |
| burrier (Venturi)                                                                                                       |         |
| Cabinets                                                                                                                | 40      |
| 115V Remote Cabinet Inside Door                                                                                         | 18      |
| 115V Remote Cabinet Mounting Board with Components                                                                      | 20-21   |
| <del></del>                                                                                                             | 20-21   |
| Circuit Breakers  Level Auger, Unload Auger and Fan Motor(s) - Base Section Cabinet                                     | 32-33   |
| Coils                                                                                                                   |         |
| Gas Vapor 11/4" (31.8mm) Solenoid Valve                                                                                 | 17      |
| Gas Vapor ¾" (19mm) Low Fire Solenoid                                                                                   | 16      |
| Liquid Propane Line ½" (12.7mm) Solenoid Valve                                                                          | 16      |
| Control Panel Lights, Switches and Controls - Remote Cabinet                                                            | 18      |
| Decals                                                                                                                  | 21 & 23 |
|                                                                                                                         |         |
| Electrical Components in 115V Remote Cabinet  Electrical Components in 115V Base Section Control Cabinet                | 22      |
| Electrical Components in Prov Base Section Control Cabinet  Electrical Components in Base Section Motor Control Cabinet |         |
| Electrical Components List                                                                                              | 34      |
| End & Floor Panels 620 & 820C                                                                                           | 10-11   |
|                                                                                                                         |         |
| Fan(s), Motor(s) & Motor Mounts                                                                                         | 23-24   |
| Fan Housing, Decals, and Guards                                                                                         | 20      |
| Fan Housing Supports and Thermometer                                                                                    | 26      |
| Flame Sensing Probe                                                                                                     | 14-15   |
| Guards                                                                                                                  |         |
| Fan                                                                                                                     | 23      |
| Level Auger Motor                                                                                                       | 20-29   |
| SCR Drive                                                                                                               | 12-13   |
| High Limit Switch                                                                                                       |         |
| Hopper (Wet Holding) 620 & 820                                                                                          | 28-31   |
| Unbhei (Azer Linding) of a dea                                                                                          |         |