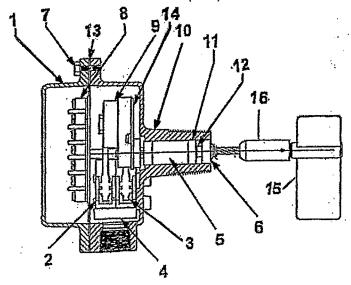

#### **CONTENTS**

|                                                                                                                         | Page    |
|-------------------------------------------------------------------------------------------------------------------------|---------|
| troduction                                                                                                              | 4       |
| Parts Ordering Instructions                                                                                             | ۱۱      |
| Model and Serial Number Location                                                                                        | 1       |
| ·                                                                                                                       |         |
| I <b>rts</b> Air Pressure Switch                                                                                        | 27      |
|                                                                                                                         |         |
| Augers Level                                                                                                            | 28-31   |
| Unload                                                                                                                  | 2-6     |
| Unload Extension Kits                                                                                                   | 35      |
|                                                                                                                         |         |
| Belts Level Auger                                                                                                       | 28-29   |
| Unload AugerUnload Auger                                                                                                | 14      |
| Burner (Venturi)                                                                                                        | 14-15   |
| burrier (Venturi)                                                                                                       |         |
| Cabinets                                                                                                                | 40      |
| 115V Remote Cabinet Inside Door                                                                                         | 18      |
| 115V Remote Cabinet Mounting Board with Components                                                                      | 20-21   |
| <del></del>                                                                                                             | 20-21   |
| Circuit Breakers  Level Auger, Unload Auger and Fan Motor(s) - Base Section Cabinet                                     | 32-33   |
| Coils                                                                                                                   |         |
| Gas Vapor 11/4" (31.8mm) Solenoid Valve                                                                                 | 17      |
| Gas Vapor ¾" (19mm) Low Fire Solenoid                                                                                   | 16      |
| Liquid Propane Line ½" (12.7mm) Solenoid Valve                                                                          | 16      |
| Control Panel Lights, Switches and Controls - Remote Cabinet                                                            | 18      |
| Decals                                                                                                                  | 21 & 23 |
|                                                                                                                         |         |
| Electrical Components in 115V Remote Cabinet  Electrical Components in 115V Base Section Control Cabinet                | 22      |
| Electrical Components in Prov Base Section Control Cabinet  Electrical Components in Base Section Motor Control Cabinet |         |
| Electrical Components List                                                                                              | 34      |
| End & Floor Panels 620 & 820C                                                                                           | 10-11   |
|                                                                                                                         |         |
| Fan(s), Motor(s) & Motor Mounts                                                                                         | 23-24   |
| Fan Housing, Decals, and Guards                                                                                         | 20      |
| Fan Housing Supports and Thermometer                                                                                    | 26      |
| Flame Sensing Probe                                                                                                     | 14-15   |
| Guards                                                                                                                  |         |
| Fan                                                                                                                     | 23      |
| Level Auger Motor                                                                                                       | 20-29   |
| SCR Drive                                                                                                               | 12-13   |
| High Limit Switch                                                                                                       |         |
| Hopper (Wet Holding) 620 & 820                                                                                          | 28-31   |
| Unbhei (Azer Linding) of a dea                                                                                          |         |