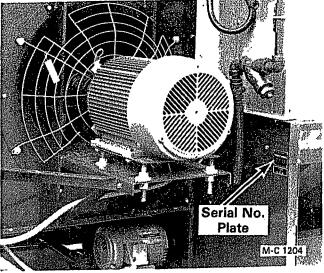

#### **CONTENTS**

|                                                                                                                         | Page    |
|-------------------------------------------------------------------------------------------------------------------------|---------|
| troduction                                                                                                              | 4       |
| Parts Ordering Instructions                                                                                             | ۱۱      |
| Model and Serial Number Location                                                                                        | 1       |
| ·                                                                                                                       |         |
| I <b>rts</b> Air Pressure Switch                                                                                        | 27      |
|                                                                                                                         |         |
| Augers Level                                                                                                            | 28-31   |
| Unload                                                                                                                  | 2-6     |
| Unload Extension Kits                                                                                                   | 35      |
|                                                                                                                         |         |
| Belts Level Auger                                                                                                       | 28-29   |
| Unload AugerUnload Auger                                                                                                | 14      |
| Burner (Venturi)                                                                                                        | 14-15   |
| burrier (Venturi)                                                                                                       |         |
| Cabinets                                                                                                                | 40      |
| 115V Remote Cabinet Inside Door                                                                                         | 18      |
| 115V Remote Cabinet Mounting Board with Components                                                                      | 20-21   |
| <del></del>                                                                                                             | 20-21   |
| Circuit Breakers  Level Auger, Unload Auger and Fan Motor(s) - Base Section Cabinet                                     | 32-33   |
| Coils                                                                                                                   |         |
| Gas Vapor 11/4" (31.8mm) Solenoid Valve                                                                                 | 17      |
| Gas Vapor ¾" (19mm) Low Fire Solenoid                                                                                   | 16      |
| Liquid Propane Line ½" (12.7mm) Solenoid Valve                                                                          | 16      |
| Control Panel Lights, Switches and Controls - Remote Cabinet                                                            | 18      |
| Decals                                                                                                                  | 21 & 23 |
|                                                                                                                         |         |
| Electrical Components in 115V Remote Cabinet  Electrical Components in 115V Base Section Control Cabinet                | 22      |
| Electrical Components in Prov Base Section Control Cabinet  Electrical Components in Base Section Motor Control Cabinet |         |
| Electrical Components List                                                                                              | 34      |
| End & Floor Panels 620 & 820C                                                                                           | 10-11   |
|                                                                                                                         |         |
| Fan(s), Motor(s) & Motor Mounts                                                                                         | 23-24   |
| Fan Housing, Decals, and Guards                                                                                         | 20      |
| Fan Housing Supports and Thermometer                                                                                    | 26      |
| Flame Sensing Probe                                                                                                     | 14-15   |
| Guards                                                                                                                  |         |
| Fan                                                                                                                     | 23      |
| Level Auger Motor                                                                                                       | 20-29   |
| SCR Drive                                                                                                               | 12-13   |
| High Limit Switch                                                                                                       |         |
| Hopper (Wet Holding) 620 & 820                                                                                          | 28-31   |
| Unbhei (Azer Linding) of a dea                                                                                          |         |