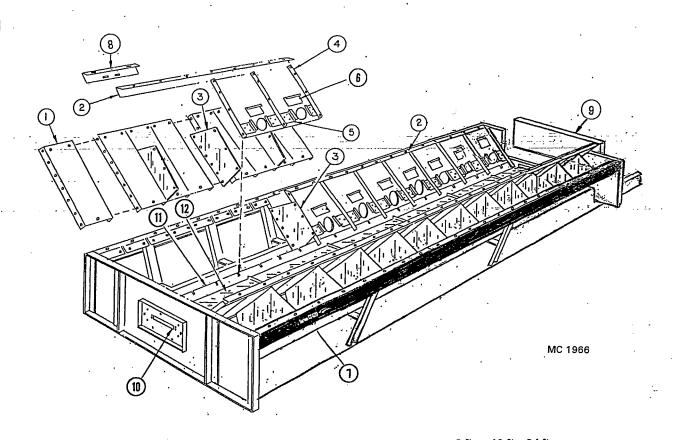

#### **CONTENTS**

|                                                                                                                         | Page    |
|-------------------------------------------------------------------------------------------------------------------------|---------|
| troduction                                                                                                              | 4       |
| Parts Ordering Instructions                                                                                             | ۱۱      |
| Model and Serial Number Location                                                                                        | 1       |
| ·                                                                                                                       |         |
| I <b>rts</b> Air Pressure Switch                                                                                        | 27      |
|                                                                                                                         |         |
| Augers Level                                                                                                            | 28-31   |
| Unload                                                                                                                  | 2-6     |
| Unload Extension Kits                                                                                                   | 35      |
|                                                                                                                         |         |
| Belts Level Auger                                                                                                       | 28-29   |
| Unload AugerUnload Auger                                                                                                | 14      |
| Burner (Venturi)                                                                                                        | 14-15   |
| burrier (Venturi)                                                                                                       |         |
| Cabinets                                                                                                                | 40      |
| 115V Remote Cabinet Inside Door                                                                                         | 18      |
| 115V Remote Cabinet Mounting Board with Components                                                                      | 20-21   |
| <del></del>                                                                                                             | 20-21   |
| Circuit Breakers  Level Auger, Unload Auger and Fan Motor(s) - Base Section Cabinet                                     | 32-33   |
| Coils                                                                                                                   |         |
| Gas Vapor 11/4" (31.8mm) Solenoid Valve                                                                                 | 17      |
| Gas Vapor ¾" (19mm) Low Fire Solenoid                                                                                   | 16      |
| Liquid Propane Line ½" (12.7mm) Solenoid Valve                                                                          | 16      |
| Control Panel Lights, Switches and Controls - Remote Cabinet                                                            | 18      |
| Decals                                                                                                                  | 21 & 23 |
|                                                                                                                         |         |
| Electrical Components in 115V Remote Cabinet  Electrical Components in 115V Base Section Control Cabinet                | 22      |
| Electrical Components in Prov Base Section Control Cabinet  Electrical Components in Base Section Motor Control Cabinet |         |
| Electrical Components List                                                                                              | 34      |
| End & Floor Panels 620 & 820C                                                                                           | 10-11   |
|                                                                                                                         |         |
| Fan(s), Motor(s) & Motor Mounts                                                                                         | 23-24   |
| Fan Housing, Decals, and Guards                                                                                         | 20      |
| Fan Housing Supports and Thermometer                                                                                    | 26      |
| Flame Sensing Probe                                                                                                     | 14-15   |
| Guards                                                                                                                  |         |
| Fan                                                                                                                     | 23      |
| Level Auger Motor                                                                                                       | 20-29   |
| SCR Drive                                                                                                               | 12-13   |
| High Limit Switch                                                                                                       |         |
| Hopper (Wet Holding) 620 & 820                                                                                          | 28-31   |
| Unbhei (Azer Linding) of a dea                                                                                          |         |