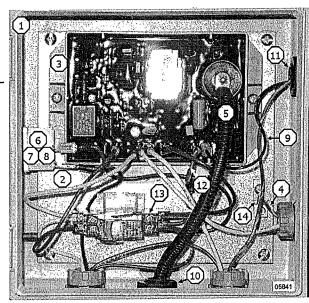

#### **CONTENTS**

|                                                                                                                         | Page    |
|-------------------------------------------------------------------------------------------------------------------------|---------|
| troduction                                                                                                              | 4       |
| Parts Ordering Instructions                                                                                             | ۱۱      |
| Model and Serial Number Location                                                                                        | 1       |
| ·                                                                                                                       |         |
| I <b>rts</b> Air Pressure Switch                                                                                        | 27      |
|                                                                                                                         |         |
| Augers Level                                                                                                            | 28-31   |
| Unload                                                                                                                  | 2-6     |
| Unload Extension Kits                                                                                                   | 35      |
|                                                                                                                         |         |
| Belts Level Auger                                                                                                       | 28-29   |
| Unload AugerUnload Auger                                                                                                | 14      |
| Burner (Venturi)                                                                                                        | 14-15   |
| burrier (Venturi)                                                                                                       |         |
| Cabinets                                                                                                                | 40      |
| 115V Remote Cabinet Inside Door                                                                                         | 18      |
| 115V Remote Cabinet Mounting Board with Components                                                                      | 20-21   |
| <del></del>                                                                                                             | 20-21   |
| Circuit Breakers  Level Auger, Unload Auger and Fan Motor(s) - Base Section Cabinet                                     | 32-33   |
| Coils                                                                                                                   |         |
| Gas Vapor 11/4" (31.8mm) Solenoid Valve                                                                                 | 17      |
| Gas Vapor ¾" (19mm) Low Fire Solenoid                                                                                   | 16      |
| Liquid Propane Line ½" (12.7mm) Solenoid Valve                                                                          | 16      |
| Control Panel Lights, Switches and Controls - Remote Cabinet                                                            | 18      |
| Decals                                                                                                                  | 21 & 23 |
|                                                                                                                         |         |
| Electrical Components in 115V Remote Cabinet  Electrical Components in 115V Base Section Control Cabinet                | 22      |
| Electrical Components in Prov Base Section Control Cabinet  Electrical Components in Base Section Motor Control Cabinet |         |
| Electrical Components List                                                                                              | 34      |
| End & Floor Panels 620 & 820C                                                                                           | 10-11   |
|                                                                                                                         |         |
| Fan(s), Motor(s) & Motor Mounts                                                                                         | 23-24   |
| Fan Housing, Decals, and Guards                                                                                         | 20      |
| Fan Housing Supports and Thermometer                                                                                    | 26      |
| Flame Sensing Probe                                                                                                     | 14-15   |
| Guards                                                                                                                  |         |
| Fan                                                                                                                     | 23      |
| Level Auger Motor                                                                                                       | 20-29   |
| SCR Drive                                                                                                               | 12-13   |
| High Limit Switch                                                                                                       |         |
| Hopper (Wet Holding) 620 & 820                                                                                          | 28-31   |
| Unbhei (Azer Linding) of a dea                                                                                          |         |