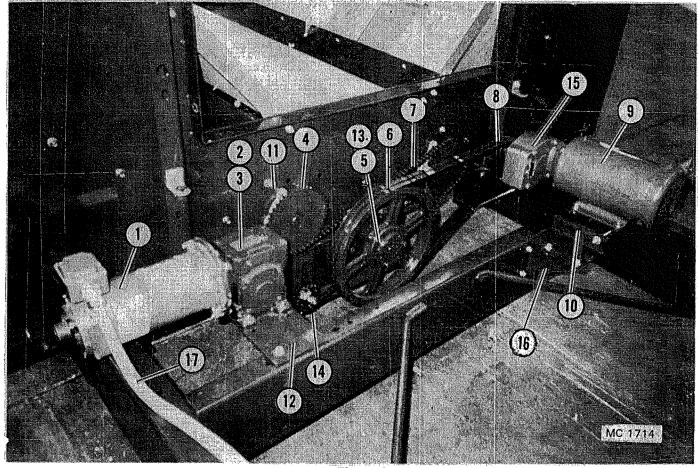

#### **CONTENTS**

|                                                                                                                         | Page    |
|-------------------------------------------------------------------------------------------------------------------------|---------|
| troduction                                                                                                              | 4       |
| Parts Ordering Instructions                                                                                             | ۱۱      |
| Model and Serial Number Location                                                                                        | 1       |
| ·                                                                                                                       |         |
| I <b>rts</b> Air Pressure Switch                                                                                        | 27      |
|                                                                                                                         |         |
| Augers Level                                                                                                            | 28-31   |
| Unload                                                                                                                  | 2-6     |
| Unload Extension Kits                                                                                                   | 35      |
|                                                                                                                         |         |
| Belts Level Auger                                                                                                       | 28-29   |
| Unload AugerUnload Auger                                                                                                | 14      |
| Burner (Venturi)                                                                                                        | 14-15   |
| burrier (Venturi)                                                                                                       |         |
| Cabinets                                                                                                                | 40      |
| 115V Remote Cabinet Inside Door                                                                                         | 18      |
| 115V Remote Cabinet Mounting Board with Components                                                                      | 20-21   |
| <del></del>                                                                                                             | 20-21   |
| Circuit Breakers  Level Auger, Unload Auger and Fan Motor(s) - Base Section Cabinet                                     | 32-33   |
| Coils                                                                                                                   |         |
| Gas Vapor 11/4" (31.8mm) Solenoid Valve                                                                                 | 17      |
| Gas Vapor ¾" (19mm) Low Fire Solenoid                                                                                   | 16      |
| Liquid Propane Line ½" (12.7mm) Solenoid Valve                                                                          | 16      |
| Control Panel Lights, Switches and Controls - Remote Cabinet                                                            | 18      |
| Decals                                                                                                                  | 21 & 23 |
|                                                                                                                         |         |
| Electrical Components in 115V Remote Cabinet  Electrical Components in 115V Base Section Control Cabinet                | 22      |
| Electrical Components in Prov Base Section Control Cabinet  Electrical Components in Base Section Motor Control Cabinet |         |
| Electrical Components List                                                                                              | 34      |
| End & Floor Panels 620 & 820C                                                                                           | 10-11   |
|                                                                                                                         |         |
| Fan(s), Motor(s) & Motor Mounts                                                                                         | 23-24   |
| Fan Housing, Decals, and Guards                                                                                         | 20      |
| Fan Housing Supports and Thermometer                                                                                    | 26      |
| Flame Sensing Probe                                                                                                     | 14-15   |
| Guards                                                                                                                  |         |
| Fan                                                                                                                     | 23      |
| Level Auger Motor                                                                                                       | 20-29   |
| SCR Drive                                                                                                               | 12-13   |
| High Limit Switch                                                                                                       |         |
| Hopper (Wet Holding) 620 & 820                                                                                          | 28-31   |
| Unbhei (Azer Linding) of a dea                                                                                          |         |