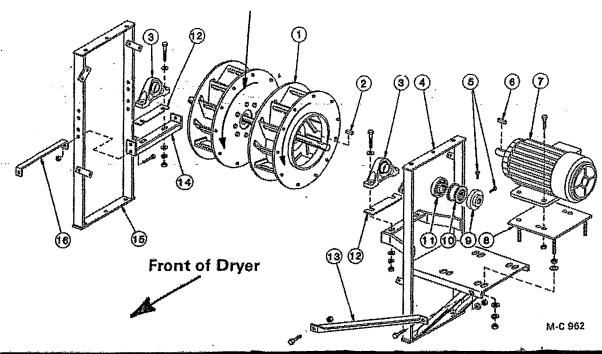

#### **CONTENTS**

|                                                                                                                         | Page    |
|-------------------------------------------------------------------------------------------------------------------------|---------|
| troduction                                                                                                              | 4       |
| Parts Ordering Instructions                                                                                             | ۱۱      |
| Model and Serial Number Location                                                                                        | 1       |
| ·                                                                                                                       |         |
| I <b>rts</b> Air Pressure Switch                                                                                        | 27      |
|                                                                                                                         |         |
| Augers Level                                                                                                            | 28-31   |
| Unload                                                                                                                  | 2-6     |
| Unload Extension Kits                                                                                                   | 35      |
|                                                                                                                         |         |
| Belts Level Auger                                                                                                       | 28-29   |
| Unload AugerUnload Auger                                                                                                | 14      |
| Burner (Venturi)                                                                                                        | 14-15   |
| burrier (Venturi)                                                                                                       |         |
| Cabinets                                                                                                                | 40      |
| 115V Remote Cabinet Inside Door                                                                                         | 18      |
| 115V Remote Cabinet Mounting Board with Components                                                                      | 20-21   |
| <del></del>                                                                                                             | 20-21   |
| Circuit Breakers  Level Auger, Unload Auger and Fan Motor(s) - Base Section Cabinet                                     | 32-33   |
| Coils                                                                                                                   |         |
| Gas Vapor 11/4" (31.8mm) Solenoid Valve                                                                                 | 17      |
| Gas Vapor ¾" (19mm) Low Fire Solenoid                                                                                   | 16      |
| Liquid Propane Line ½" (12.7mm) Solenoid Valve                                                                          | 16      |
| Control Panel Lights, Switches and Controls - Remote Cabinet                                                            | 18      |
| Decals                                                                                                                  | 21 & 23 |
|                                                                                                                         |         |
| Electrical Components in 115V Remote Cabinet  Electrical Components in 115V Base Section Control Cabinet                | 22      |
| Electrical Components in Prov Base Section Control Cabinet  Electrical Components in Base Section Motor Control Cabinet |         |
| Electrical Components List                                                                                              | 34      |
| End & Floor Panels 620 & 820C                                                                                           | 10-11   |
|                                                                                                                         |         |
| Fan(s), Motor(s) & Motor Mounts                                                                                         | 23-24   |
| Fan Housing, Decals, and Guards                                                                                         | 20      |
| Fan Housing Supports and Thermometer                                                                                    | 26      |
| Flame Sensing Probe                                                                                                     | 14-15   |
| Guards                                                                                                                  |         |
| Fan                                                                                                                     | 23      |
| Level Auger Motor                                                                                                       | 20-29   |
| SCR Drive                                                                                                               | 12-13   |
| High Limit Switch                                                                                                       |         |
| Hopper (Wet Holding) 620 & 820                                                                                          | 28-31   |
| Unbhei (Azer Linding) of a dea                                                                                          |         |