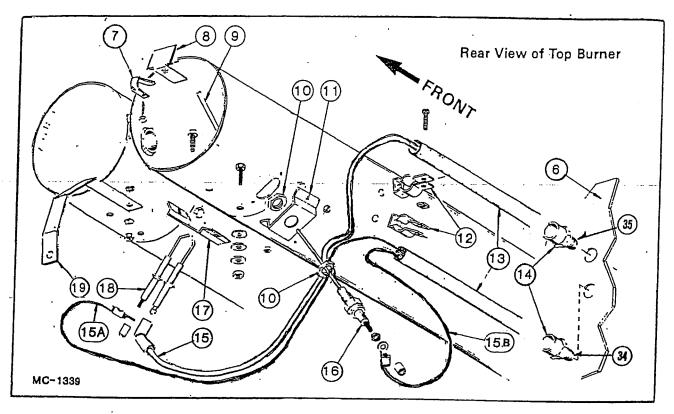

#### **CONTENTS**

|                                                                                                                         | Page    |
|-------------------------------------------------------------------------------------------------------------------------|---------|
| troduction                                                                                                              | 4       |
| Parts Ordering Instructions                                                                                             | ۱۱      |
| Model and Serial Number Location                                                                                        | 1       |
| ·                                                                                                                       |         |
| I <b>rts</b> Air Pressure Switch                                                                                        | 27      |
|                                                                                                                         |         |
| Augers Level                                                                                                            | 28-31   |
| Unload                                                                                                                  | 2-6     |
| Unload Extension Kits                                                                                                   | 35      |
|                                                                                                                         |         |
| Belts Level Auger                                                                                                       | 28-29   |
| Unload AugerUnload Auger                                                                                                | 14      |
| Burner (Venturi)                                                                                                        | 14-15   |
| burrier (Venturi)                                                                                                       |         |
| Cabinets                                                                                                                | 40      |
| 115V Remote Cabinet Inside Door                                                                                         | 18      |
| 115V Remote Cabinet Mounting Board with Components                                                                      | 20-21   |
| <del></del>                                                                                                             | 20-21   |
| Circuit Breakers  Level Auger, Unload Auger and Fan Motor(s) - Base Section Cabinet                                     | 32-33   |
| Coils                                                                                                                   |         |
| Gas Vapor 11/4" (31.8mm) Solenoid Valve                                                                                 | 17      |
| Gas Vapor ¾" (19mm) Low Fire Solenoid                                                                                   | 16      |
| Liquid Propane Line ½" (12.7mm) Solenoid Valve                                                                          | 16      |
| Control Panel Lights, Switches and Controls - Remote Cabinet                                                            | 18      |
| Decals                                                                                                                  | 21 & 23 |
|                                                                                                                         |         |
| Electrical Components in 115V Remote Cabinet  Electrical Components in 115V Base Section Control Cabinet                | 22      |
| Electrical Components in Prov Base Section Control Cabinet  Electrical Components in Base Section Motor Control Cabinet |         |
| Electrical Components List                                                                                              | 34      |
| End & Floor Panels 620 & 820C                                                                                           | 10-11   |
|                                                                                                                         |         |
| Fan(s), Motor(s) & Motor Mounts                                                                                         | 23-24   |
| Fan Housing, Decals, and Guards                                                                                         | 20      |
| Fan Housing Supports and Thermometer                                                                                    | 26      |
| Flame Sensing Probe                                                                                                     | 14-15   |
| Guards                                                                                                                  |         |
| Fan                                                                                                                     | 23      |
| Level Auger Motor                                                                                                       | 20-29   |
| SCR Drive                                                                                                               | 12-13   |
| High Limit Switch                                                                                                       |         |
| Hopper (Wet Holding) 620 & 820                                                                                          | 28-31   |
| Unbhei (Azer Linding) of a dea                                                                                          |         |