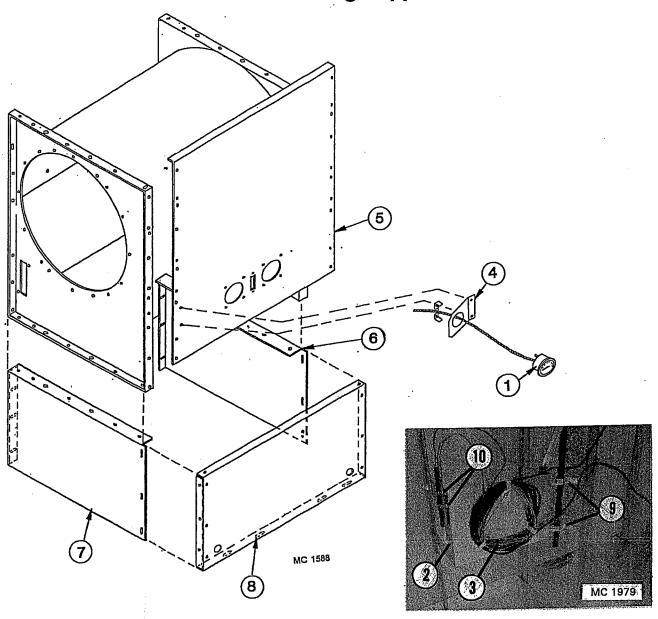

#### **CONTENTS**

|                                                                                                                         | Page    |
|-------------------------------------------------------------------------------------------------------------------------|---------|
| troduction                                                                                                              | 4       |
| Parts Ordering Instructions                                                                                             | ۱۱      |
| Model and Serial Number Location                                                                                        | 1       |
| ·                                                                                                                       |         |
| I <b>rts</b> Air Pressure Switch                                                                                        | 27      |
|                                                                                                                         |         |
| Augers Level                                                                                                            | 28-31   |
| Unload                                                                                                                  | 2-6     |
| Unload Extension Kits                                                                                                   | 35      |
|                                                                                                                         |         |
| Belts Level Auger                                                                                                       | 28-29   |
| Unload AugerUnload Auger                                                                                                | 14      |
| Burner (Venturi)                                                                                                        | 14-15   |
| burrier (Venturi)                                                                                                       |         |
| Cabinets                                                                                                                | 40      |
| 115V Remote Cabinet Inside Door                                                                                         | 18      |
| 115V Remote Cabinet Mounting Board with Components                                                                      | 20-21   |
| <del></del>                                                                                                             | 20-21   |
| Circuit Breakers  Level Auger, Unload Auger and Fan Motor(s) - Base Section Cabinet                                     | 32-33   |
| Coils                                                                                                                   |         |
| Gas Vapor 11/4" (31.8mm) Solenoid Valve                                                                                 | 17      |
| Gas Vapor ¾" (19mm) Low Fire Solenoid                                                                                   | 16      |
| Liquid Propane Line ½" (12.7mm) Solenoid Valve                                                                          | 16      |
| Control Panel Lights, Switches and Controls - Remote Cabinet                                                            | 18      |
| Decals                                                                                                                  | 21 & 23 |
|                                                                                                                         |         |
| Electrical Components in 115V Remote Cabinet  Electrical Components in 115V Base Section Control Cabinet                | 22      |
| Electrical Components in Prov Base Section Control Cabinet  Electrical Components in Base Section Motor Control Cabinet |         |
| Electrical Components List                                                                                              | 34      |
| End & Floor Panels 620 & 820C                                                                                           | 10-11   |
|                                                                                                                         |         |
| Fan(s), Motor(s) & Motor Mounts                                                                                         | 23-24   |
| Fan Housing, Decals, and Guards                                                                                         | 20      |
| Fan Housing Supports and Thermometer                                                                                    | 26      |
| Flame Sensing Probe                                                                                                     | 14-15   |
| Guards                                                                                                                  |         |
| Fan                                                                                                                     | 23      |
| Level Auger Motor                                                                                                       | 20-29   |
| SCR Drive                                                                                                               | 12-13   |
| High Limit Switch                                                                                                       |         |
| Hopper (Wet Holding) 620 & 820                                                                                          | 28-31   |
| Unbhei (Azer Linding) of a dea                                                                                          |         |