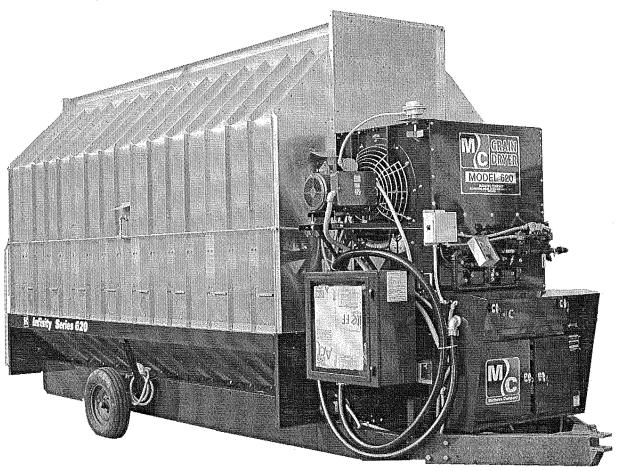

# **INFINITY SERIES** Models CF620C & CF820C

(EM and EMS)
Continuous Flow Grain Dryers Equipped with Centrifugal Fan

(Starting w/Serial No. 58624)

Model CF620C