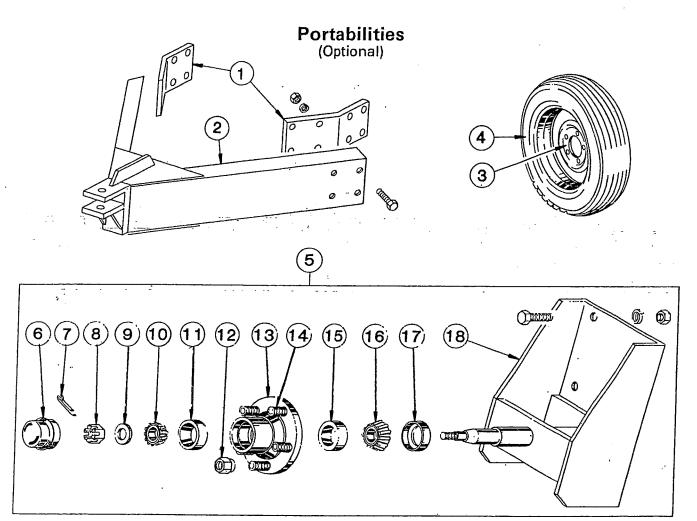

#### **CONTENTS**

|                                                                                                                         | Page    |
|-------------------------------------------------------------------------------------------------------------------------|---------|
| troduction                                                                                                              | 4       |
| Parts Ordering Instructions                                                                                             | ۱۱      |
| Model and Serial Number Location                                                                                        | 1       |
| ·                                                                                                                       |         |
| I <b>rts</b> Air Pressure Switch                                                                                        | 27      |
|                                                                                                                         |         |
| Augers Level                                                                                                            | 28-31   |
| Unload                                                                                                                  | 2-6     |
| Unload Extension Kits                                                                                                   | 35      |
|                                                                                                                         |         |
| Belts Level Auger                                                                                                       | 28-29   |
| Unload AugerUnload Auger                                                                                                | 14      |
| Burner (Venturi)                                                                                                        | 14-15   |
| burrier (Venturi)                                                                                                       |         |
| Cabinets                                                                                                                | 40      |
| 115V Remote Cabinet Inside Door                                                                                         | 18      |
| 115V Remote Cabinet Mounting Board with Components                                                                      | 20-21   |
| <del></del>                                                                                                             | 20-21   |
| Circuit Breakers  Level Auger, Unload Auger and Fan Motor(s) - Base Section Cabinet                                     | 32-33   |
| Coils                                                                                                                   |         |
| Gas Vapor 11/4" (31.8mm) Solenoid Valve                                                                                 | 17      |
| Gas Vapor ¾" (19mm) Low Fire Solenoid                                                                                   | 16      |
| Liquid Propane Line ½" (12.7mm) Solenoid Valve                                                                          | 16      |
| Control Panel Lights, Switches and Controls - Remote Cabinet                                                            | 18      |
| Decals                                                                                                                  | 21 & 23 |
|                                                                                                                         |         |
| Electrical Components in 115V Remote Cabinet  Electrical Components in 115V Base Section Control Cabinet                | 22      |
| Electrical Components in Prov Base Section Control Cabinet  Electrical Components in Base Section Motor Control Cabinet |         |
| Electrical Components List                                                                                              | 34      |
| End & Floor Panels 620 & 820C                                                                                           | 10-11   |
|                                                                                                                         |         |
| Fan(s), Motor(s) & Motor Mounts                                                                                         | 23-24   |
| Fan Housing, Decals, and Guards                                                                                         | 20      |
| Fan Housing Supports and Thermometer                                                                                    | 26      |
| Flame Sensing Probe                                                                                                     | 14-15   |
| Guards                                                                                                                  |         |
| Fan                                                                                                                     | 23      |
| Level Auger Motor                                                                                                       | 20-29   |
| SCR Drive                                                                                                               | 12-13   |
| High Limit Switch                                                                                                       |         |
| Hopper (Wet Holding) 620 & 820                                                                                          | 28-31   |
| Unbhei (Azer Linding) of a dea                                                                                          |         |