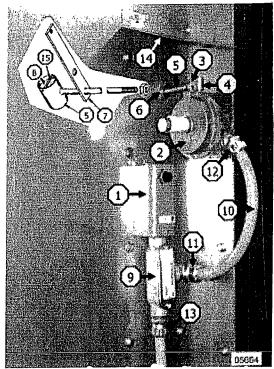

#### **CONTENTS**

|                                                                                                                         | Page    |
|-------------------------------------------------------------------------------------------------------------------------|---------|
| troduction                                                                                                              | 4       |
| Parts Ordering Instructions                                                                                             | ۱۱      |
| Model and Serial Number Location                                                                                        | 1       |
| ·                                                                                                                       |         |
| I <b>rts</b> Air Pressure Switch                                                                                        | 27      |
|                                                                                                                         |         |
| Augers Level                                                                                                            | 28-31   |
| Unload                                                                                                                  | 2-6     |
| Unload Extension Kits                                                                                                   | 35      |
|                                                                                                                         |         |
| Belts Level Auger                                                                                                       | 28-29   |
| Unload AugerUnload Auger                                                                                                | 14      |
| Burner (Venturi)                                                                                                        | 14-15   |
| burrier (Venturi)                                                                                                       |         |
| Cabinets                                                                                                                | 40      |
| 115V Remote Cabinet Inside Door                                                                                         | 18      |
| 115V Remote Cabinet Mounting Board with Components                                                                      | 20-21   |
| <del></del>                                                                                                             | 20-21   |
| Circuit Breakers  Level Auger, Unload Auger and Fan Motor(s) - Base Section Cabinet                                     | 32-33   |
| Coils                                                                                                                   |         |
| Gas Vapor 11/4" (31.8mm) Solenoid Valve                                                                                 | 17      |
| Gas Vapor ¾" (19mm) Low Fire Solenoid                                                                                   | 16      |
| Liquid Propane Line ½" (12.7mm) Solenoid Valve                                                                          | 16      |
| Control Panel Lights, Switches and Controls - Remote Cabinet                                                            | 18      |
| Decals                                                                                                                  | 21 & 23 |
|                                                                                                                         |         |
| Electrical Components in 115V Remote Cabinet  Electrical Components in 115V Base Section Control Cabinet                | 22      |
| Electrical Components in Prov Base Section Control Cabinet  Electrical Components in Base Section Motor Control Cabinet |         |
| Electrical Components List                                                                                              | 34      |
| End & Floor Panels 620 & 820C                                                                                           | 10-11   |
|                                                                                                                         |         |
| Fan(s), Motor(s) & Motor Mounts                                                                                         | 23-24   |
| Fan Housing, Decals, and Guards                                                                                         | 20      |
| Fan Housing Supports and Thermometer                                                                                    | 26      |
| Flame Sensing Probe                                                                                                     | 14-15   |
| Guards                                                                                                                  |         |
| Fan                                                                                                                     | 23      |
| Level Auger Motor                                                                                                       | 20-29   |
| SCR Drive                                                                                                               | 12-13   |
| High Limit Switch                                                                                                       |         |
| Hopper (Wet Holding) 620 & 820                                                                                          | 28-31   |
| Unbhei (Azer Linding) of a dea                                                                                          |         |