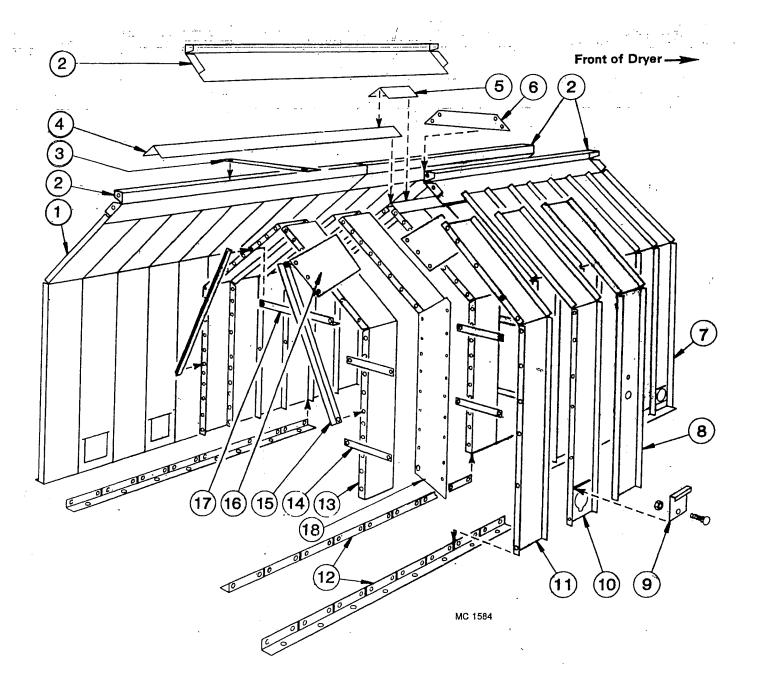

#### **CONTENTS**

|                                                                                                                         | Page    |
|-------------------------------------------------------------------------------------------------------------------------|---------|
| troduction                                                                                                              | 4       |
| Parts Ordering Instructions                                                                                             | ۱۱      |
| Model and Serial Number Location                                                                                        | 1       |
| ·                                                                                                                       |         |
| I <b>rts</b> Air Pressure Switch                                                                                        | 27      |
|                                                                                                                         |         |
| Augers Level                                                                                                            | 28-31   |
| Unload                                                                                                                  | 2-6     |
| Unload Extension Kits                                                                                                   | 35      |
|                                                                                                                         |         |
| Belts Level Auger                                                                                                       | 28-29   |
| Unload AugerUnload Auger                                                                                                | 14      |
| Burner (Venturi)                                                                                                        | 14-15   |
| burrier (Venturi)                                                                                                       |         |
| Cabinets                                                                                                                | 40      |
| 115V Remote Cabinet Inside Door                                                                                         | 18      |
| 115V Remote Cabinet Mounting Board with Components                                                                      | 20-21   |
| <del></del>                                                                                                             | 20-21   |
| Circuit Breakers  Level Auger, Unload Auger and Fan Motor(s) - Base Section Cabinet                                     | 32-33   |
| Coils                                                                                                                   |         |
| Gas Vapor 11/4" (31.8mm) Solenoid Valve                                                                                 | 17      |
| Gas Vapor ¾" (19mm) Low Fire Solenoid                                                                                   | 16      |
| Liquid Propane Line ½" (12.7mm) Solenoid Valve                                                                          | 16      |
| Control Panel Lights, Switches and Controls - Remote Cabinet                                                            | 18      |
| Decals                                                                                                                  | 21 & 23 |
|                                                                                                                         |         |
| Electrical Components in 115V Remote Cabinet  Electrical Components in 115V Base Section Control Cabinet                | 22      |
| Electrical Components in Prov Base Section Control Cabinet  Electrical Components in Base Section Motor Control Cabinet |         |
| Electrical Components List                                                                                              | 34      |
| End & Floor Panels 620 & 820C                                                                                           | 10-11   |
|                                                                                                                         |         |
| Fan(s), Motor(s) & Motor Mounts                                                                                         | 23-24   |
| Fan Housing, Decals, and Guards                                                                                         | 20      |
| Fan Housing Supports and Thermometer                                                                                    | 26      |
| Flame Sensing Probe                                                                                                     | 14-15   |
| Guards                                                                                                                  |         |
| Fan                                                                                                                     | 23      |
| Level Auger Motor                                                                                                       | 20-29   |
| SCR Drive                                                                                                               | 12-13   |
| High Limit Switch                                                                                                       |         |
| Hopper (Wet Holding) 620 & 820                                                                                          | 28-31   |
| Unbhei (Azer Linding) of a dea                                                                                          |         |