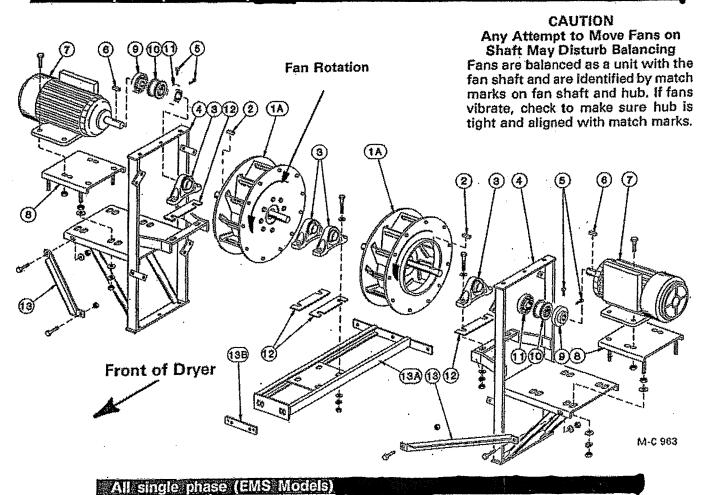

#### **CONTENTS**

|                                                                                                                         | Page    |
|-------------------------------------------------------------------------------------------------------------------------|---------|
| troduction                                                                                                              | 4       |
| Parts Ordering Instructions                                                                                             | ۱۱      |
| Model and Serial Number Location                                                                                        | 1       |
| ·                                                                                                                       |         |
| I <b>rts</b> Air Pressure Switch                                                                                        | 27      |
|                                                                                                                         |         |
| Augers Level                                                                                                            | 28-31   |
| Unload                                                                                                                  | 2-6     |
| Unload Extension Kits                                                                                                   | 35      |
|                                                                                                                         |         |
| Belts Level Auger                                                                                                       | 28-29   |
| Unload AugerUnload Auger                                                                                                | 14      |
| Burner (Venturi)                                                                                                        | 14-15   |
| burrier (Venturi)                                                                                                       |         |
| Cabinets                                                                                                                | 40      |
| 115V Remote Cabinet Inside Door                                                                                         | 18      |
| 115V Remote Cabinet Mounting Board with Components                                                                      | 20-21   |
| <del></del>                                                                                                             | 20-21   |
| Circuit Breakers  Level Auger, Unload Auger and Fan Motor(s) - Base Section Cabinet                                     | 32-33   |
| Coils                                                                                                                   |         |
| Gas Vapor 11/4" (31.8mm) Solenoid Valve                                                                                 | 17      |
| Gas Vapor ¾" (19mm) Low Fire Solenoid                                                                                   | 16      |
| Liquid Propane Line ½" (12.7mm) Solenoid Valve                                                                          | 16      |
| Control Panel Lights, Switches and Controls - Remote Cabinet                                                            | 18      |
| Decals                                                                                                                  | 21 & 23 |
|                                                                                                                         |         |
| Electrical Components in 115V Remote Cabinet  Electrical Components in 115V Base Section Control Cabinet                | 22      |
| Electrical Components in Prov Base Section Control Cabinet  Electrical Components in Base Section Motor Control Cabinet |         |
| Electrical Components List                                                                                              | 34      |
| End & Floor Panels 620 & 820C                                                                                           | 10-11   |
|                                                                                                                         |         |
| Fan(s), Motor(s) & Motor Mounts                                                                                         | 23-24   |
| Fan Housing, Decals, and Guards                                                                                         | 20      |
| Fan Housing Supports and Thermometer                                                                                    | 26      |
| Flame Sensing Probe                                                                                                     | 14-15   |
| Guards                                                                                                                  |         |
| Fan                                                                                                                     | 23      |
| Level Auger Motor                                                                                                       | 20-29   |
| SCR Drive                                                                                                               | 12-13   |
| High Limit Switch                                                                                                       |         |
| Hopper (Wet Holding) 620 & 820                                                                                          | 28-31   |
| Unbhei (Azer Linding) of a dea                                                                                          |         |