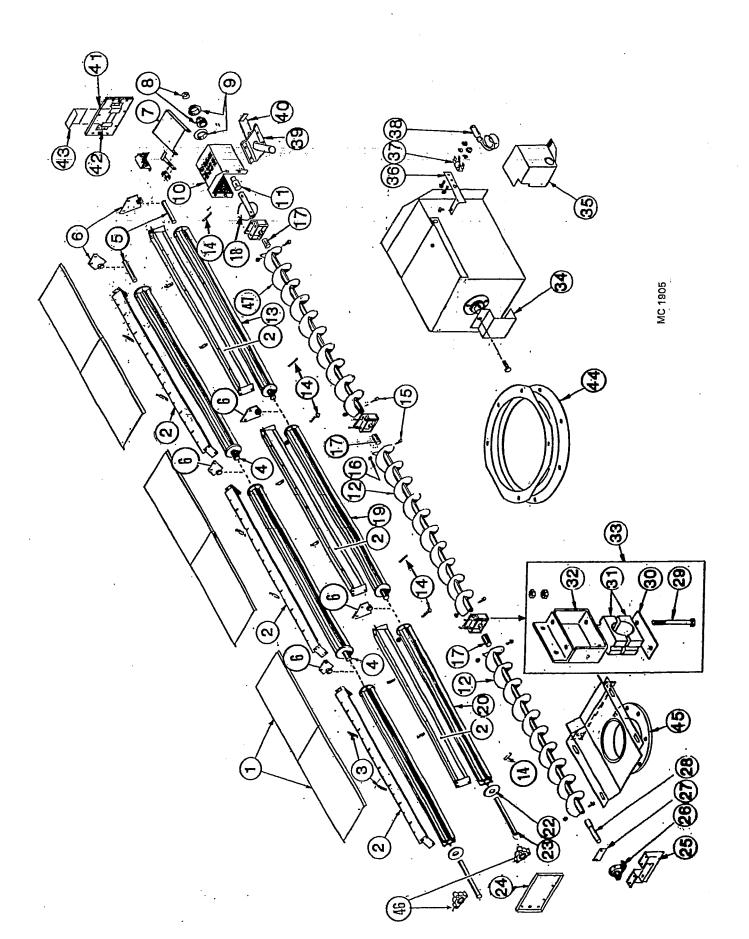

#### **CONTENTS**

|                                                                                                                         | Page    |
|-------------------------------------------------------------------------------------------------------------------------|---------|
| troduction                                                                                                              | 4       |
| Parts Ordering Instructions                                                                                             | ۱۱      |
| Model and Serial Number Location                                                                                        | 1       |
| ·                                                                                                                       |         |
| I <b>rts</b> Air Pressure Switch                                                                                        | 27      |
|                                                                                                                         |         |
| Augers Level                                                                                                            | 28-31   |
| Unload                                                                                                                  | 2-6     |
| Unload Extension Kits                                                                                                   | 35      |
|                                                                                                                         |         |
| Belts Level Auger                                                                                                       | 28-29   |
| Unload AugerUnload Auger                                                                                                | 14      |
| Burner (Venturi)                                                                                                        | 14-15   |
| burrier (Venturi)                                                                                                       |         |
| Cabinets                                                                                                                | 40      |
| 115V Remote Cabinet Inside Door                                                                                         | 18      |
| 115V Remote Cabinet Mounting Board with Components                                                                      | 20-21   |
| <del></del>                                                                                                             | 20-21   |
| Circuit Breakers  Level Auger, Unload Auger and Fan Motor(s) - Base Section Cabinet                                     | 32-33   |
| Coils                                                                                                                   |         |
| Gas Vapor 11/4" (31.8mm) Solenoid Valve                                                                                 | 17      |
| Gas Vapor ¾" (19mm) Low Fire Solenoid                                                                                   | 16      |
| Liquid Propane Line ½" (12.7mm) Solenoid Valve                                                                          | 16      |
| Control Panel Lights, Switches and Controls - Remote Cabinet                                                            | 18      |
| Decals                                                                                                                  | 21 & 23 |
|                                                                                                                         |         |
| Electrical Components in 115V Remote Cabinet  Electrical Components in 115V Base Section Control Cabinet                | 22      |
| Electrical Components in Prov Base Section Control Cabinet  Electrical Components in Base Section Motor Control Cabinet |         |
| Electrical Components List                                                                                              | 34      |
| End & Floor Panels 620 & 820C                                                                                           | 10-11   |
|                                                                                                                         |         |
| Fan(s), Motor(s) & Motor Mounts                                                                                         | 23-24   |
| Fan Housing, Decals, and Guards                                                                                         | 20      |
| Fan Housing Supports and Thermometer                                                                                    | 26      |
| Flame Sensing Probe                                                                                                     | 14-15   |
| Guards                                                                                                                  |         |
| Fan                                                                                                                     | 23      |
| Level Auger Motor                                                                                                       | 20-29   |
| SCR Drive                                                                                                               | 12-13   |
| High Limit Switch                                                                                                       |         |
| Hopper (Wet Holding) 620 & 820                                                                                          | 28-31   |
| Unbhei (Azer Linding) of a dea                                                                                          |         |