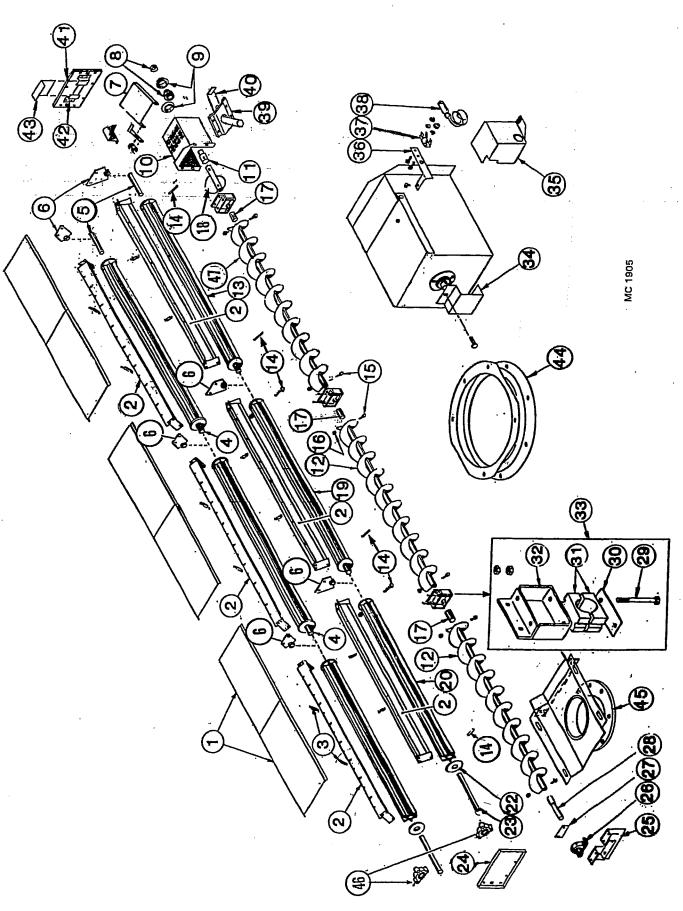

#### **CONTENTS**

|                                                                                                                         | Page    |
|-------------------------------------------------------------------------------------------------------------------------|---------|
| troduction                                                                                                              | 4       |
| Parts Ordering Instructions                                                                                             | ۱۱      |
| Model and Serial Number Location                                                                                        | 1       |
| ·                                                                                                                       |         |
| I <b>rts</b> Air Pressure Switch                                                                                        | 27      |
|                                                                                                                         |         |
| Augers Level                                                                                                            | 28-31   |
| Unload                                                                                                                  | 2-6     |
| Unload Extension Kits                                                                                                   | 35      |
|                                                                                                                         |         |
| Belts Level Auger                                                                                                       | 28-29   |
| Unload AugerUnload Auger                                                                                                | 14      |
| Burner (Venturi)                                                                                                        | 14-15   |
| burrier (Venturi)                                                                                                       |         |
| Cabinets                                                                                                                | 40      |
| 115V Remote Cabinet Inside Door                                                                                         | 18      |
| 115V Remote Cabinet Mounting Board with Components                                                                      | 20-21   |
| <del></del>                                                                                                             | 20-21   |
| Circuit Breakers  Level Auger, Unload Auger and Fan Motor(s) - Base Section Cabinet                                     | 32-33   |
| Coils                                                                                                                   |         |
| Gas Vapor 11/4" (31.8mm) Solenoid Valve                                                                                 | 17      |
| Gas Vapor ¾" (19mm) Low Fire Solenoid                                                                                   | 16      |
| Liquid Propane Line ½" (12.7mm) Solenoid Valve                                                                          | 16      |
| Control Panel Lights, Switches and Controls - Remote Cabinet                                                            | 18      |
| Decals                                                                                                                  | 21 & 23 |
|                                                                                                                         |         |
| Electrical Components in 115V Remote Cabinet  Electrical Components in 115V Base Section Control Cabinet                | 22      |
| Electrical Components in Prov Base Section Control Cabinet  Electrical Components in Base Section Motor Control Cabinet |         |
| Electrical Components List                                                                                              | 34      |
| End & Floor Panels 620 & 820C                                                                                           | 10-11   |
|                                                                                                                         |         |
| Fan(s), Motor(s) & Motor Mounts                                                                                         | 23-24   |
| Fan Housing, Decals, and Guards                                                                                         | 20      |
| Fan Housing Supports and Thermometer                                                                                    | 26      |
| Flame Sensing Probe                                                                                                     | 14-15   |
| Guards                                                                                                                  |         |
| Fan                                                                                                                     | 23      |
| Level Auger Motor                                                                                                       | 20-29   |
| SCR Drive                                                                                                               | 12-13   |
| High Limit Switch                                                                                                       |         |
| Hopper (Wet Holding) 620 & 820                                                                                          | 28-31   |
| Unbhei (Azer Linding) of a dea                                                                                          |         |