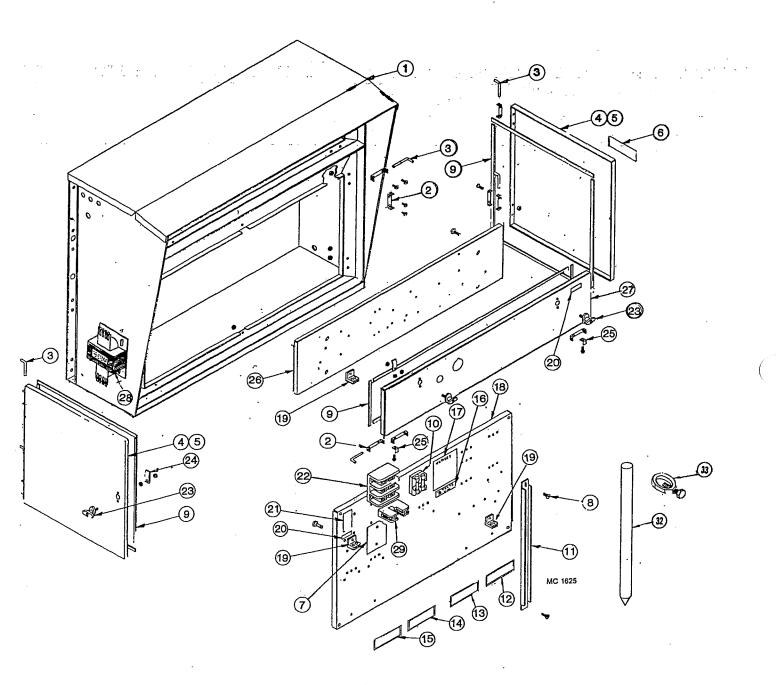

#### **CONTENTS**

|                                                                                                                         | Page    |
|-------------------------------------------------------------------------------------------------------------------------|---------|
| troduction                                                                                                              | 4       |
| Parts Ordering Instructions                                                                                             | ۱۱      |
| Model and Serial Number Location                                                                                        | 1       |
| ·                                                                                                                       |         |
| I <b>rts</b> Air Pressure Switch                                                                                        | 27      |
|                                                                                                                         |         |
| Augers Level                                                                                                            | 28-31   |
| Unload                                                                                                                  | 2-6     |
| Unload Extension Kits                                                                                                   | 35      |
|                                                                                                                         |         |
| Belts Level Auger                                                                                                       | 28-29   |
| Unload AugerUnload Auger                                                                                                | 14      |
| Burner (Venturi)                                                                                                        | 14-15   |
| burrier (Venturi)                                                                                                       |         |
| Cabinets                                                                                                                | 40      |
| 115V Remote Cabinet Inside Door                                                                                         | 18      |
| 115V Remote Cabinet Mounting Board with Components                                                                      | 20-21   |
| <del></del>                                                                                                             | 20-21   |
| Circuit Breakers  Level Auger, Unload Auger and Fan Motor(s) - Base Section Cabinet                                     | 32-33   |
| Coils                                                                                                                   |         |
| Gas Vapor 11/4" (31.8mm) Solenoid Valve                                                                                 | 17      |
| Gas Vapor ¾" (19mm) Low Fire Solenoid                                                                                   | 16      |
| Liquid Propane Line ½" (12.7mm) Solenoid Valve                                                                          | 16      |
| Control Panel Lights, Switches and Controls - Remote Cabinet                                                            | 18      |
| Decals                                                                                                                  | 21 & 23 |
|                                                                                                                         |         |
| Electrical Components in 115V Remote Cabinet  Electrical Components in 115V Base Section Control Cabinet                | 22      |
| Electrical Components in Prov Base Section Control Cabinet  Electrical Components in Base Section Motor Control Cabinet |         |
| Electrical Components List                                                                                              | 34      |
| End & Floor Panels 620 & 820C                                                                                           | 10-11   |
|                                                                                                                         |         |
| Fan(s), Motor(s) & Motor Mounts                                                                                         | 23-24   |
| Fan Housing, Decals, and Guards                                                                                         | 20      |
| Fan Housing Supports and Thermometer                                                                                    | 26      |
| Flame Sensing Probe                                                                                                     | 14-15   |
| Guards                                                                                                                  |         |
| Fan                                                                                                                     | 23      |
| Level Auger Motor                                                                                                       | 20-29   |
| SCR Drive                                                                                                               | 12-13   |
| High Limit Switch                                                                                                       |         |
| Hopper (Wet Holding) 620 & 820                                                                                          | 28-31   |
| Unbhei (Azer Linding) of a dea                                                                                          |         |