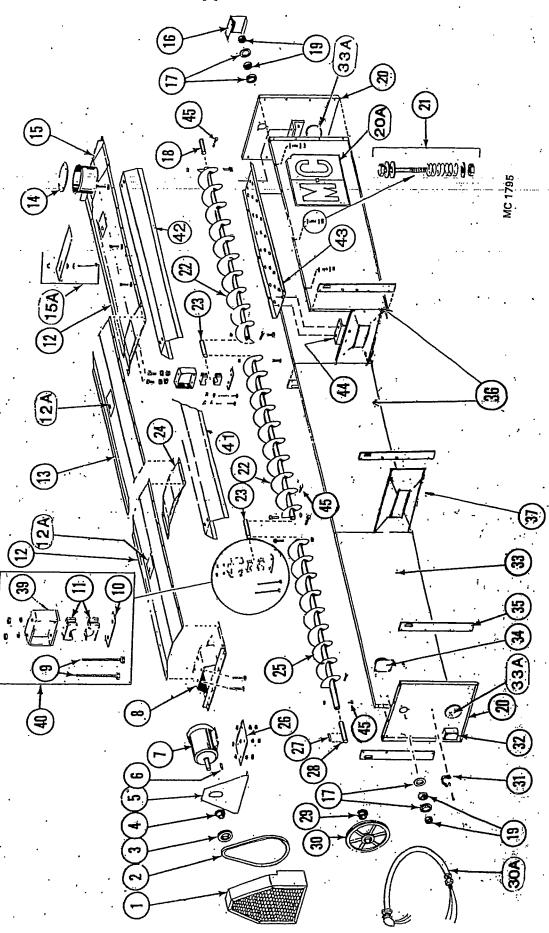

#### **CONTENTS**

|                                                                                                                         | Page    |
|-------------------------------------------------------------------------------------------------------------------------|---------|
| troduction                                                                                                              | 4       |
| Parts Ordering Instructions                                                                                             | ۱۱      |
| Model and Serial Number Location                                                                                        | 1       |
| ·                                                                                                                       |         |
| I <b>rts</b> Air Pressure Switch                                                                                        | 27      |
|                                                                                                                         |         |
| Augers Level                                                                                                            | 28-31   |
| Unload                                                                                                                  | 2-6     |
| Unload Extension Kits                                                                                                   | 35      |
|                                                                                                                         |         |
| Belts Level Auger                                                                                                       | 28-29   |
| Unload AugerUnload Auger                                                                                                | 14      |
| Burner (Venturi)                                                                                                        | 14-15   |
| burrier (Venturi)                                                                                                       |         |
| Cabinets                                                                                                                | 40      |
| 115V Remote Cabinet Inside Door                                                                                         | 18      |
| 115V Remote Cabinet Mounting Board with Components                                                                      | 20-21   |
| <del></del>                                                                                                             | 20-21   |
| Circuit Breakers  Level Auger, Unload Auger and Fan Motor(s) - Base Section Cabinet                                     | 32-33   |
| Coils                                                                                                                   |         |
| Gas Vapor 11/4" (31.8mm) Solenoid Valve                                                                                 | 17      |
| Gas Vapor ¾" (19mm) Low Fire Solenoid                                                                                   | 16      |
| Liquid Propane Line ½" (12.7mm) Solenoid Valve                                                                          | 16      |
| Control Panel Lights, Switches and Controls - Remote Cabinet                                                            | 18      |
| Decals                                                                                                                  | 21 & 23 |
|                                                                                                                         |         |
| Electrical Components in 115V Remote Cabinet  Electrical Components in 115V Base Section Control Cabinet                | 22      |
| Electrical Components in Prov Base Section Control Cabinet  Electrical Components in Base Section Motor Control Cabinet |         |
| Electrical Components List                                                                                              | 34      |
| End & Floor Panels 620 & 820C                                                                                           | 10-11   |
|                                                                                                                         |         |
| Fan(s), Motor(s) & Motor Mounts                                                                                         | 23-24   |
| Fan Housing, Decals, and Guards                                                                                         | 20      |
| Fan Housing Supports and Thermometer                                                                                    | 26      |
| Flame Sensing Probe                                                                                                     | 14-15   |
| Guards                                                                                                                  |         |
| Fan                                                                                                                     | 23      |
| Level Auger Motor                                                                                                       | 20-29   |
| SCR Drive                                                                                                               | 12-13   |
| High Limit Switch                                                                                                       |         |
| Hopper (Wet Holding) 620 & 820                                                                                          | 28-31   |
| Unbhei (Azer Linding) of a dea                                                                                          |         |