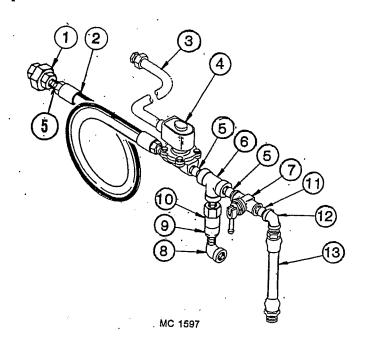

#### **CONTENTS**

|                                                                                                                         | Page    |
|-------------------------------------------------------------------------------------------------------------------------|---------|
| troduction                                                                                                              | 4       |
| Parts Ordering Instructions                                                                                             | ۱۱      |
| Model and Serial Number Location                                                                                        | 1       |
| ·                                                                                                                       |         |
| I <b>rts</b> Air Pressure Switch                                                                                        | 27      |
|                                                                                                                         |         |
| Augers Level                                                                                                            | 28-31   |
| Unload                                                                                                                  | 2-6     |
| Unload Extension Kits                                                                                                   | 35      |
|                                                                                                                         |         |
| Belts Level Auger                                                                                                       | 28-29   |
| Unload AugerUnload Auger                                                                                                | 14      |
| Burner (Venturi)                                                                                                        | 14-15   |
| burrier (Venturi)                                                                                                       |         |
| Cabinets                                                                                                                | 40      |
| 115V Remote Cabinet Inside Door                                                                                         | 18      |
| 115V Remote Cabinet Mounting Board with Components                                                                      | 20-21   |
| <del></del>                                                                                                             | 20-21   |
| Circuit Breakers  Level Auger, Unload Auger and Fan Motor(s) - Base Section Cabinet                                     | 32-33   |
| Coils                                                                                                                   |         |
| Gas Vapor 11/4" (31.8mm) Solenoid Valve                                                                                 | 17      |
| Gas Vapor ¾" (19mm) Low Fire Solenoid                                                                                   | 16      |
| Liquid Propane Line ½" (12.7mm) Solenoid Valve                                                                          | 16      |
| Control Panel Lights, Switches and Controls - Remote Cabinet                                                            | 18      |
| Decals                                                                                                                  | 21 & 23 |
|                                                                                                                         |         |
| Electrical Components in 115V Remote Cabinet  Electrical Components in 115V Base Section Control Cabinet                | 22      |
| Electrical Components in Prov Base Section Control Cabinet  Electrical Components in Base Section Motor Control Cabinet |         |
| Electrical Components List                                                                                              | 34      |
| End & Floor Panels 620 & 820C                                                                                           | 10-11   |
|                                                                                                                         |         |
| Fan(s), Motor(s) & Motor Mounts                                                                                         | 23-24   |
| Fan Housing, Decals, and Guards                                                                                         | 20      |
| Fan Housing Supports and Thermometer                                                                                    | 26      |
| Flame Sensing Probe                                                                                                     | 14-15   |
| Guards                                                                                                                  |         |
| Fan                                                                                                                     | 23      |
| Level Auger Motor                                                                                                       | 20-29   |
| SCR Drive                                                                                                               | 12-13   |
| High Limit Switch                                                                                                       |         |
| Hopper (Wet Holding) 620 & 820                                                                                          | 28-31   |
| Unbhei (Azer Linding) of a dea                                                                                          |         |