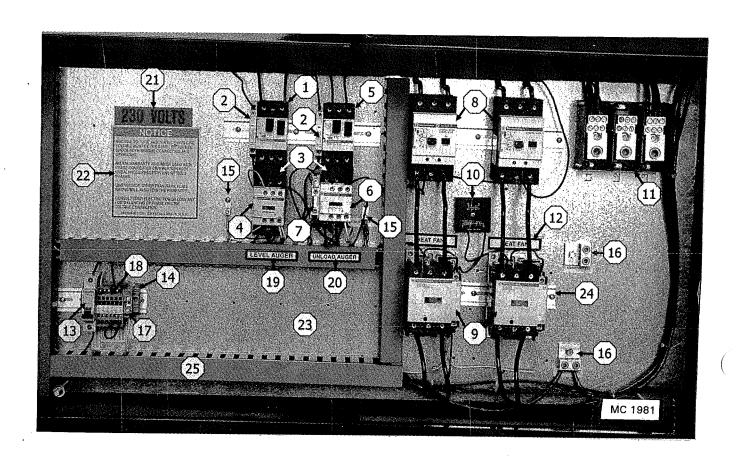

#### **CONTENTS**

|                                                                                                                         | Page    |
|-------------------------------------------------------------------------------------------------------------------------|---------|
| troduction                                                                                                              | 4       |
| Parts Ordering Instructions                                                                                             | ۱۱      |
| Model and Serial Number Location                                                                                        | 1       |
| ·                                                                                                                       |         |
| I <b>rts</b> Air Pressure Switch                                                                                        | 27      |
|                                                                                                                         |         |
| Augers Level                                                                                                            | 28-31   |
| Unload                                                                                                                  | 2-6     |
| Unload Extension Kits                                                                                                   | 35      |
|                                                                                                                         |         |
| Belts Level Auger                                                                                                       | 28-29   |
| Unload AugerUnload Auger                                                                                                | 14      |
| Burner (Venturi)                                                                                                        | 14-15   |
| burrier (Venturi)                                                                                                       |         |
| Cabinets                                                                                                                | 40      |
| 115V Remote Cabinet Inside Door                                                                                         | 18      |
| 115V Remote Cabinet Mounting Board with Components                                                                      | 20-21   |
| <del></del>                                                                                                             | 20-21   |
| Circuit Breakers  Level Auger, Unload Auger and Fan Motor(s) - Base Section Cabinet                                     | 32-33   |
| Coils                                                                                                                   |         |
| Gas Vapor 11/4" (31.8mm) Solenoid Valve                                                                                 | 17      |
| Gas Vapor ¾" (19mm) Low Fire Solenoid                                                                                   | 16      |
| Liquid Propane Line ½" (12.7mm) Solenoid Valve                                                                          | 16      |
| Control Panel Lights, Switches and Controls - Remote Cabinet                                                            | 18      |
| Decals                                                                                                                  | 21 & 23 |
|                                                                                                                         |         |
| Electrical Components in 115V Remote Cabinet  Electrical Components in 115V Base Section Control Cabinet                | 22      |
| Electrical Components in Prov Base Section Control Cabinet  Electrical Components in Base Section Motor Control Cabinet |         |
| Electrical Components List                                                                                              | 34      |
| End & Floor Panels 620 & 820C                                                                                           | 10-11   |
|                                                                                                                         |         |
| Fan(s), Motor(s) & Motor Mounts                                                                                         | 23-24   |
| Fan Housing, Decals, and Guards                                                                                         | 20      |
| Fan Housing Supports and Thermometer                                                                                    | 26      |
| Flame Sensing Probe                                                                                                     | 14-15   |
| Guards                                                                                                                  |         |
| Fan                                                                                                                     | 23      |
| Level Auger Motor                                                                                                       | 20-29   |
| SCR Drive                                                                                                               | 12-13   |
| High Limit Switch                                                                                                       |         |
| Hopper (Wet Holding) 620 & 820                                                                                          | 28-31   |
| Unbhei (Azer Linding) of a dea                                                                                          |         |