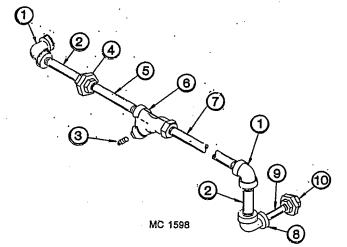

#### **CONTENTS**

|                                                                                                                         | Page    |
|-------------------------------------------------------------------------------------------------------------------------|---------|
| troduction                                                                                                              | 4       |
| Parts Ordering Instructions                                                                                             | ۱۱      |
| Model and Serial Number Location                                                                                        | 1       |
| ·                                                                                                                       |         |
| I <b>rts</b> Air Pressure Switch                                                                                        | 27      |
|                                                                                                                         |         |
| Augers Level                                                                                                            | 28-31   |
| Unload                                                                                                                  | 2-6     |
| Unload Extension Kits                                                                                                   | 35      |
|                                                                                                                         |         |
| Belts Level Auger                                                                                                       | 28-29   |
| Unload AugerUnload Auger                                                                                                | 14      |
| Burner (Venturi)                                                                                                        | 14-15   |
| burrier (Venturi)                                                                                                       |         |
| Cabinets                                                                                                                | 40      |
| 115V Remote Cabinet Inside Door                                                                                         | 18      |
| 115V Remote Cabinet Mounting Board with Components                                                                      | 20-21   |
| <del></del>                                                                                                             | 20-21   |
| Circuit Breakers  Level Auger, Unload Auger and Fan Motor(s) - Base Section Cabinet                                     | 32-33   |
| Coils                                                                                                                   |         |
| Gas Vapor 11/4" (31.8mm) Solenoid Valve                                                                                 | 17      |
| Gas Vapor ¾" (19mm) Low Fire Solenoid                                                                                   | 16      |
| Liquid Propane Line ½" (12.7mm) Solenoid Valve                                                                          | 16      |
| Control Panel Lights, Switches and Controls - Remote Cabinet                                                            | 18      |
| Decals                                                                                                                  | 21 & 23 |
|                                                                                                                         |         |
| Electrical Components in 115V Remote Cabinet  Electrical Components in 115V Base Section Control Cabinet                | 22      |
| Electrical Components in Prov Base Section Control Cabinet  Electrical Components in Base Section Motor Control Cabinet |         |
| Electrical Components List                                                                                              | 34      |
| End & Floor Panels 620 & 820C                                                                                           | 10-11   |
|                                                                                                                         |         |
| Fan(s), Motor(s) & Motor Mounts                                                                                         | 23-24   |
| Fan Housing, Decals, and Guards                                                                                         | 20      |
| Fan Housing Supports and Thermometer                                                                                    | 26      |
| Flame Sensing Probe                                                                                                     | 14-15   |
| Guards                                                                                                                  |         |
| Fan                                                                                                                     | 23      |
| Level Auger Motor                                                                                                       | 20-29   |
| SCR Drive                                                                                                               | 12-13   |
| High Limit Switch                                                                                                       |         |
| Hopper (Wet Holding) 620 & 820                                                                                          | 28-31   |
| Unbhei (Azer Linding) of a dea                                                                                          |         |